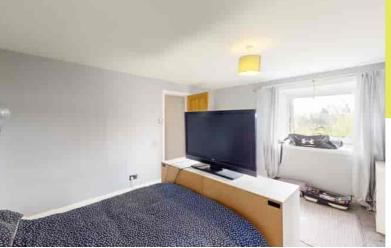

The home's private front door opens into a vestibule and central hall, which connects to all accommodation. The spacious reception area has crisp neutral décor, and is bathed in natural light. Next door, the galley style kitchen has ample wall cabinets and worksurface space. The generous double bedroom, is further enhanced by neutral décor and fitted carpet. A bright three-piece bathroom completes the accommodation. Outside, is a private front garden area a well-kept communal front garden that has a shared drying green. On-street parking is also available in the vicinity.