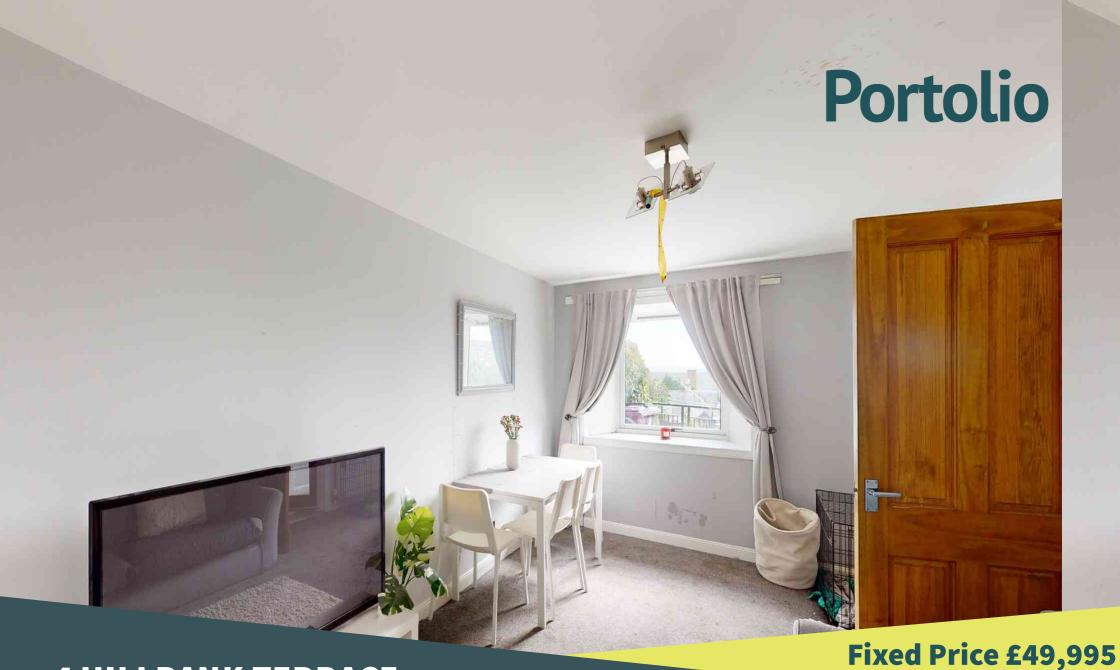

The home's private front door opens into a vestibule and central hall, which connects to all accommodation. The spacious reception area has crisp neutral décor, and is bathed in natural light. Next door, the galley style kitchen has ample wall cabinets and worksurface space. The generous double bedroom, is further enhanced by neutral décor and fitted carpet. A bright three-piece bathroom completes the accommodation. Outside, is a private front garden area a well-kept communal front garden that has a shared drying green. On-street parking is also available in the vicinity.