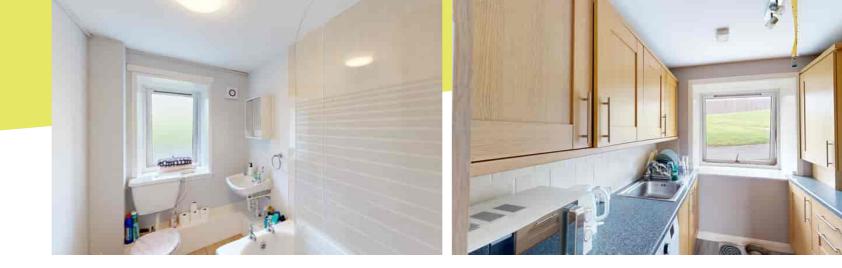

The home's private front door opens into a vestibule and central hall, which connects to all accommodation. The spacious reception area has crisp neutral décor, and is bathed in natural light. Next door, the galley style kitchen has ample wall cabinets and worksurface space. The generous double bedroom, is further enhanced by neutral décor and fitted carpet. A bright three-piece bathroom completes the accommodation. Outside, is a private front garden area a well-kept communal front garden that has a shared drying green. On-street parking is also available in the vicinity.