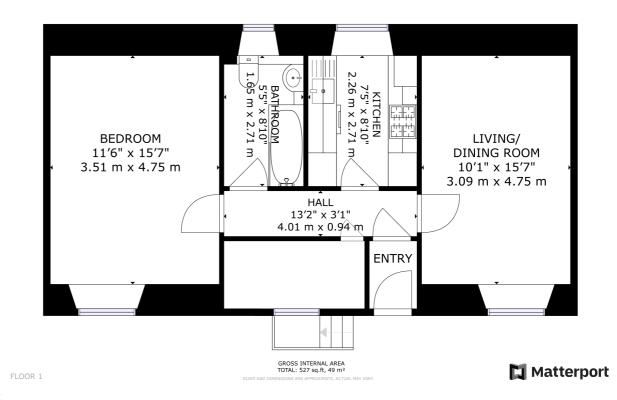

The home's private front door opens into a vestibule and central hall, which connects to all accommodation. The spacious reception area has crisp neutral décor, and is bathed in natural light. Next door, the galley style kitchen has ample wall cabinets and worksurface space. The generous double bedroom, is further enhanced by neutral décor and fitted carpet. A bright three-piece bathroom completes the accommodation. Outside, is a private front garden area a well-kept communal front garden that has a shared drying green. On-street parking is also available in the vicinity.

## **FEATURES**

- Buy-to-let Investment
- Tenanted & Fully Compliant
- 1 Bedroom
- 48 sq m
- EPC Rating: D
- Home Report £50K
- Current rental £4,200pa
- Current Yield 8.4%
- Unfurnished Let
- Price includes all safety certs & inventory items