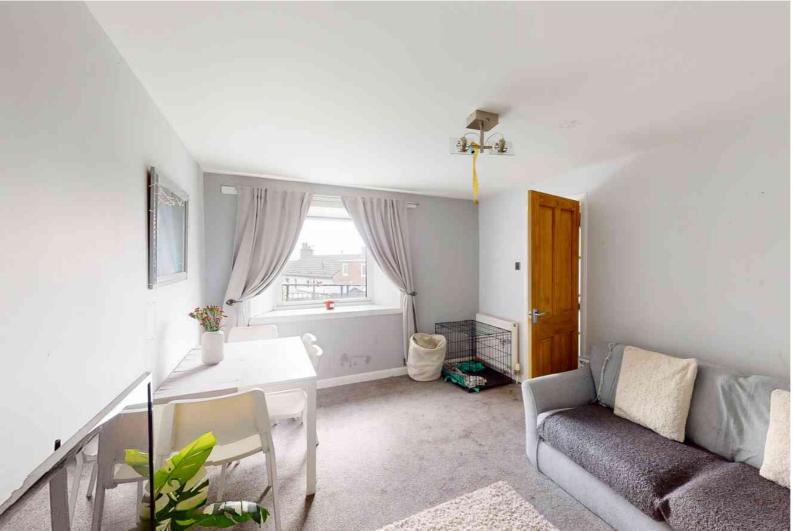

The home's private front door opens into a vestibule and central hall, which connects to all accommodation. The spacious reception area has crisp neutral décor, and is bathed in natural light. Next door, the galley style kitchen has ample wall cabinets and worksurface space. The generous double bedroom, is further enhanced by neutral décor and fitted carpet. A bright three-piece bathroom completes the accommodation. Outside, is a private front garden area a well-kept communal front garden that has a shared drying green. On-street parking is also available in the vicinity.