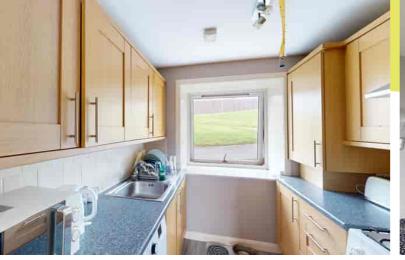

The home's private front door opens into a vestibule and central hall, which connects to all accommodation. The spacious reception area has crisp neutral décor, and is bathed in natural light. Next door, the galley style kitchen has ample wall cabinets and worksurface space. The generous double bedroom, is further enhanced by neutral décor and fitted carpet. A bright three-piece bathroom completes the accommodation. Outside, is a private front garden area a well-kept communal front garden that has a shared drying green. On-street parking is also available in the vicinity.