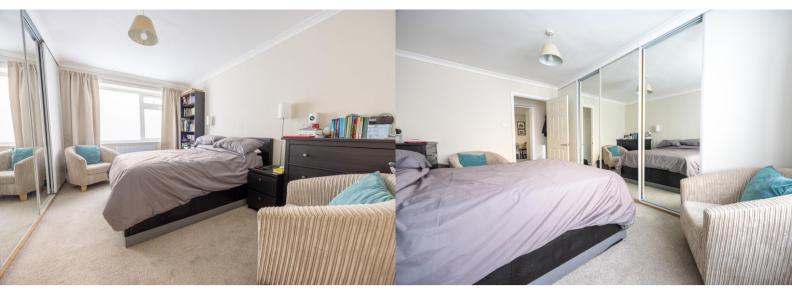

Communal entrance hall with security intercom system to apartment and post box. Entrance hall: LED downlighting with doors to lounge/dining room, kitchen, bathroom and double bedroom. Lounge/dining room: sliding double glazed door to balcony with views over communal gardens, wall mounted contemporary electric flame effect fire, modern style electric radiator and door to kitchen. Kitchen: window with views over communal gardens, modern fitted kitchen comprising a matching range of eye and base level storage units, built-in fan assisted oven, induction hob, space and plumbing for washing machine, appliance space, ceramic tiled flooring and built-in cupboard. Bathroom: window to side aspect, modern white suite comprising bath with electric shower unit, wash hand basin, WC and built-in airing cupboard with hot water cylinder and linen shelves. Bedroom one: window to side aspect, large built-in triple wardrobe and modern electric radiator.