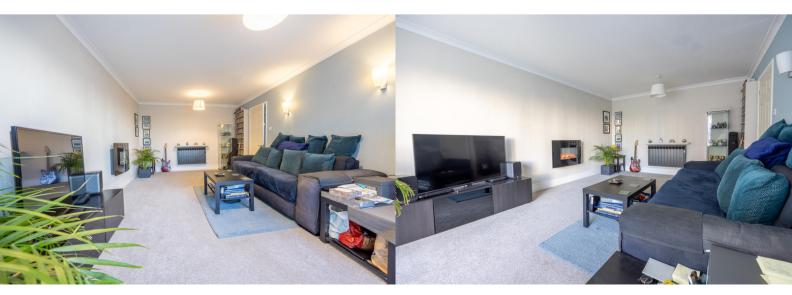

Communal entrance hall with security intercom system to apartment and post box. Entrance hall: LED downlighting with doors to lounge/dining room, kitchen, bathroom and double bedroom. Lounge/dining room: sliding double glazed door to balcony with views over communal gardens, wall mounted contemporary electric flame effect fire, modern style electric radiator and door to kitchen. Kitchen: window with views over communal gardens, modern fitted kitchen comprising a matching range of eye and base level storage units, built-in fan assisted oven, induction hob, space and plumbing for washing machine, appliance space, ceramic tiled flooring and built-in cupboard. Bathroom: window to side aspect, modern white suite comprising bath with electric shower unit, wash hand basin, WC and built-in airing cupboard with hot water cylinder and linen shelves. Bedroom one: window to side aspect, large built-in triple wardrobe and modern electric radiator.