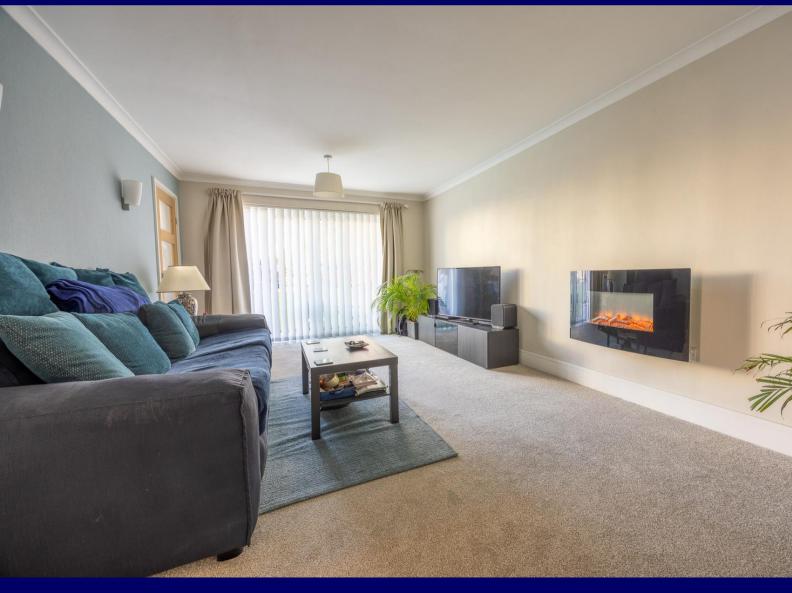

## £179,950

Set in a highly sought after area is this substantial superbly presented one bedroom ground floor apartment. The property has been extensively modernised and offers spacious living accommodation featuring entrance hall, large lounge/diner with balcony, modern fitted kitchen with integrated appliances , bathroom/shower room and a generous double bedroom with built-in triple wardrobe. \* PROMPT VIEWING IS RECOMMENDED \*

Communal entrance hall with security intercom system to apartment and post box. Entrance hall: LED downlighting with doors to lounge/dining room, kitchen, bathroom and double bedroom. Lounge/dining room: sliding double glazed door to balcony with views over communal gardens, wall mounted contemporary electric flame effect fire, modern style electric radiator and door to kitchen. Kitchen: window with views over communal gardens, modern fitted kitchen comprising a matching range of eye and base level storage units, built-in fan assisted oven, induction hob, space and plumbing for washing machine, appliance space, ceramic tiled flooring and built-in cupboard. Bathroom: window to side aspect, modern white suite comprising bath with electric shower unit, wash hand basin, WC and built-in airing cupboard with hot water cylinder and linen shelves. Bedroom one: window to side aspect, large built-in triple wardrobe and modern electric radiator.