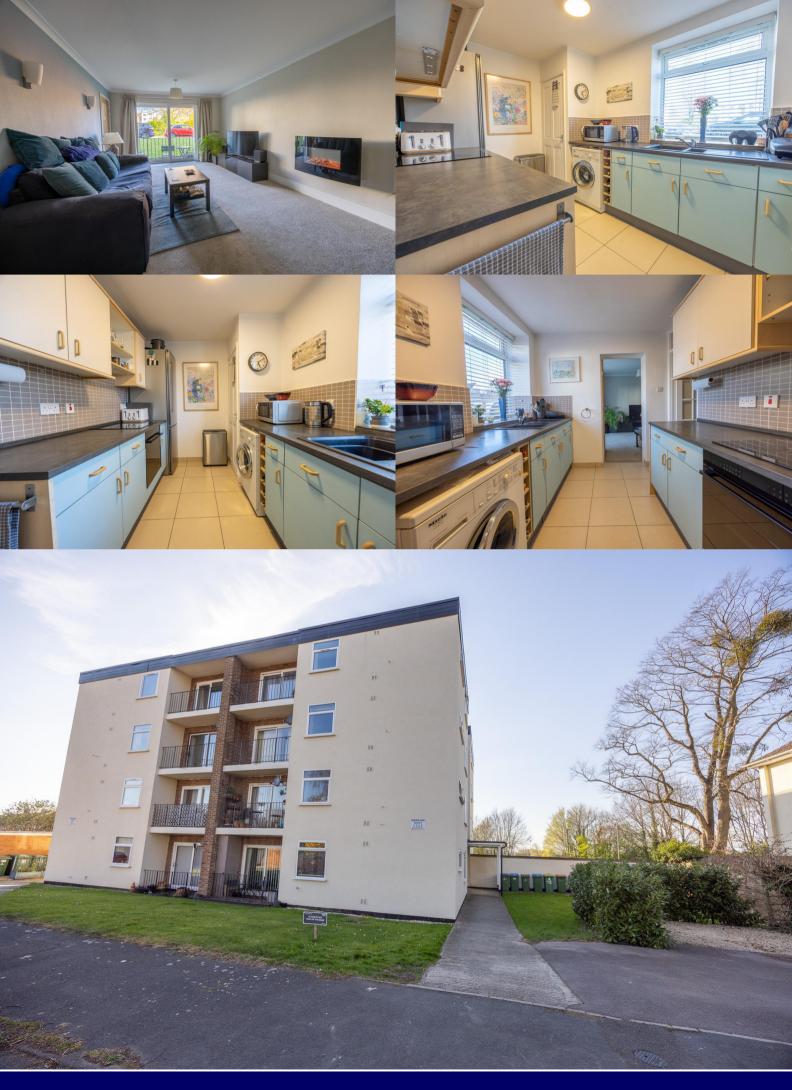

Communal entrance hall with security intercom system to apartment and post box. Entrance hall: LED downlighting with doors to lounge/dining room, kitchen, bathroom and double bedroom. Lounge/dining room: sliding double glazed door to balcony with views over communal gardens, wall mounted contemporary electric flame effect fire, modern style electric radiator and door to kitchen. Kitchen: window with views over communal gardens, modern fitted kitchen comprising a matching range of eye and base level storage units, built-in fan assisted oven, induction hob, space and plumbing for washing machine, appliance space, ceramic tiled flooring and built-in cupboard. Bathroom: window to side aspect, modern white suite comprising bath with electric shower unit, wash hand basin, WC and built-in airing cupboard with hot water cylinder and linen shelves. Bedroom one: window to side aspect, large built-in triple wardrobe and modern electric radiator.

Exterior: communal gardens being mainly laid to lawn. Bin storage area

Ground Floor Approx. 59.9 sq. metres (644.7 sq. feet)

Total area: approx. 59.9 sq. metres (644.7 sq. feet)