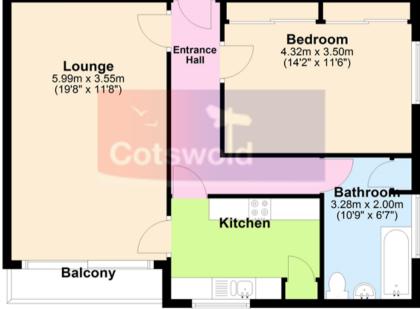

## £179,950

Set in a highly sought after area is this substantial superbly presented one bedroom ground floor apartment. The property has been extensively modernised and offers spacious living accommodation featuring entrance hall, large lounge/diner with balcony, modern fitted kitchen with integrated appliances , bathroom/shower room and a generous double bedroom with built-in triple wardrobe. \* PROMPT VIEWING IS RECOMMENDED \*

Communal entrance hall with security intercom system to apartment and post box. Entrance hall: LED downlighting with doors to lounge/dining room, kitchen, bathroom and double bedroom. Lounge/dining room: sliding double glazed door to balcony with views over communal gardens, wall mounted contemporary electric flame effect fire, modern style electric radiator and door to kitchen. Kitchen: window with views over communal gardens, modern fitted kitchen comprising a matching range of eye and base level storage units, built-in fan assisted oven, induction hob, space and plumbing for washing machine, appliance space, ceramic tiled flooring and built-in cupboard. Bathroom: window to side aspect, modern white suite comprising bath with electric shower unit, wash hand basin, WC and built-in airing cupboard with hot water cylinder and linen shelves. Bedroom one: window to side aspect, large built-in triple wardrobe and modern electric radiator.

Exterior: communal gardens being mainly laid to lawn. Bin storage area

Ground Floor Approx. 59.9 sq. metres (644.7 sq. feet)

Total area: approx. 59.9 sq. metres (644.7 sq. feet)