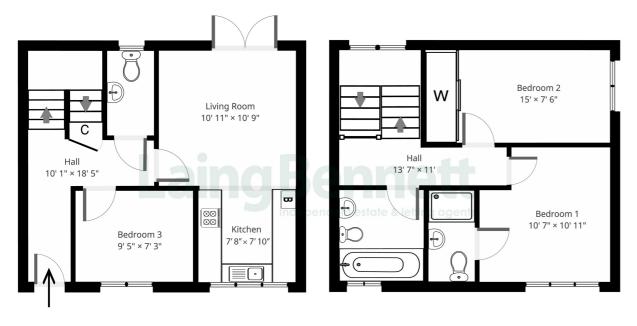

## The accommodation comprises

### Ground floor Entrance

### **Entrance hall**

10' 1" x 18' 5" (3.07m x 5.61m)

WC

### Kitchen

7'8" x 7' 10" (2.34m x 2.39m)

## Living room

10'11" x 10'9" (3.33m x 3.28m)

### Bedroom three

9' 5" x 7' 3" (2.87m x 2.21m)

## First floor Landing

13'7" x 11'0" (4.14m x 3.35m)

#### Bedroom one

10' 7" x 10' 11" (3.23m x 3.33m)

#### En-suite shower room

## Bedroom two

15'0" x 7' 6" (4.57m x 2.29m)

### Bathroom

#### Approximate Gross Internal Area = 71.0 sq m / 764.3 sq ft

Illustration for Identification purposes only, measurements are approximate, not to scale. Outbuildings are not shown in actual location.