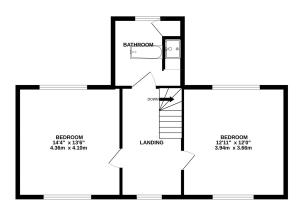

GROUND FLOOR 801 sq.ft. (74.4 sq.m.) approx.

1ST FLOOR 581 sq.ft. (54.0 sq.m.) approx.

TOTAL FLOOR AREA: 1383 sq.ft. (128.4 sq.m.) approx.

y alternity has been made to ensure the accuracy of the thoughan contained tree, measurement wedown, come and any other learns are approximate and not exposured by a state for any error or measurement. This plan is for illustrative purposes only and should be used as such by any purchaser. The services, systems and appliances shown have not been tested and no guarante as to their operability or efficiency can be given. Made with Metopic XC202 in