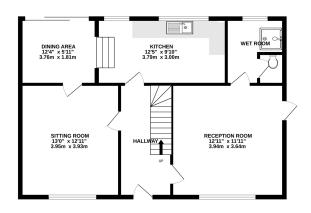

GROUND FLOOR 801 sq.ft. (74.4 sq.m.) approx.

1ST FLOOR 581 sq.ft. (54.0 sq.m.) approx.

TOTAL FLOOR AREA: 1383 sq.ft. (128.4 sq.m.) approx.

y alternity has been made to ensure the accuracy of the thoughan contained tree, measurement wedown, come and any other learns are approximate and not exposured by a state for any error or measurement. This plan is for illustrative purposes only and should be used as such by any purchaser. The services, systems and appliances shown have not been tested and no guarante as to their operability or efficiency can be given. Made with Metopic XC202 in