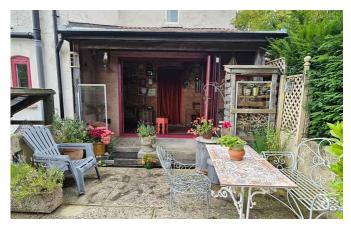

### Description

This unique period home is packed full of character and is just a short walk from the Chalice Well, White Spring and Glastonbury Tor. The property features a stunning, elevated South facing terrace, off road parking and a large, private garden. The accommodation comprises two well proportioned reception rooms (one with external access), a South facing kitchen and adjoining dining area fitted with bifolding doors leading to the sun terrace. A cloakroom with WC and a contemporary wet room complete the ground floor layout. There are two double bedrooms and a well proportioned, modern bathroom with walk in shower on the first floor. The private and peaceful garden features various decorative borders and secluded lawned areas.

#### **Features**

- Extensive and exceptionally private SOUTH FACING GARDEN
- OFF ROAD PARKING
- Charming, elevated sun terrace with Southerly views.
- Only a few minutes walk to Glastonbury Tor
- Ground floor WC and Wet Room (with shower)
- Directly opposite The Chalice Well (aka The Red Spring)
- Two reception rooms, including one with external side access
- Freehold Council Tax Band D