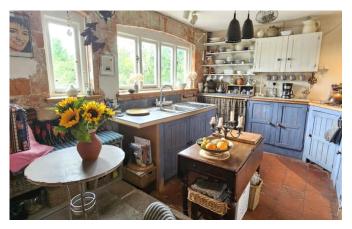

### Description

This unique period home is packed full of character and is just a short walk from the Chalice Well, White Spring and Glastonbury Tor. The property features a stunning, elevated South facing terrace, off road parking and a large, private garden. The accommodation comprises two well proportioned reception rooms (one with external access), a South facing kitchen and adjoining dining area fitted with bifolding doors leading to the sun terrace. A cloakroom with WC and a contemporary wet room complete the ground floor layout. There are two double bedrooms and a well proportioned, modern bathroom with walk in shower on the first floor. The private and peaceful garden features various decorative borders and secluded lawned areas.