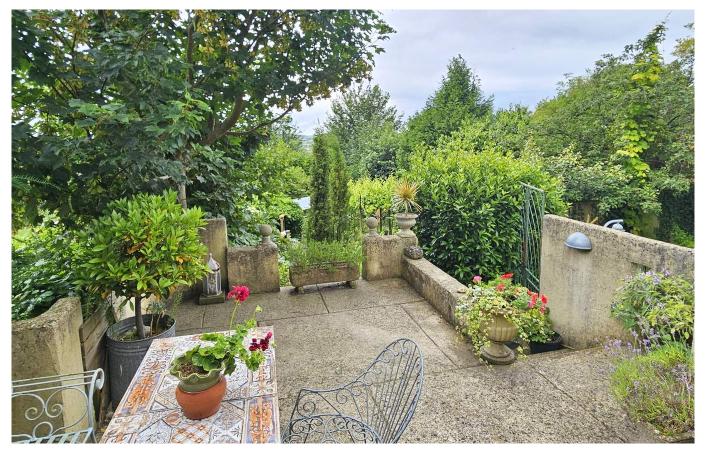

### Description

This unique period home is packed full of character and is just a short walk from the Chalice Well, White Spring and Glastonbury Tor. The property features a stunning, elevated South facing terrace, off road parking and a large, private garden. The accommodation comprises two well proportioned reception rooms (one with external access), a South facing kitchen and adjoining dining area fitted with bifolding doors leading to the sun terrace. A cloakroom with WC and a contemporary wet room complete the ground floor layout. There are two double bedrooms and a well proportioned, modern bathroom with walk in shower on the first floor. The private and peaceful garden features various decorative borders and secluded lawned areas.

#### **Features**

- Extensive and exceptionally private SOUTH FACING GARDEN
- OFF ROAD PARKING
- Charming, elevated sun terrace with Southerly views.
- Only a few minutes walk to Glastonbury Tor
- Ground floor WC and Wet Room (with shower)
- Directly opposite The Chalice Well (aka The Red Spring)
- Two reception rooms, including one with external side access
- Freehold Council Tax Band D