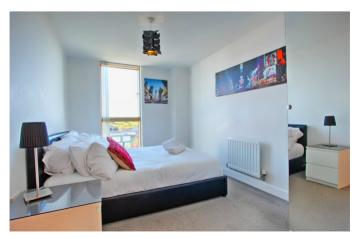

### **Bedroom One**

11'4" x 13' (3.46m x 3.97m)

### **Bedroom Two**

12'8" x 8'8" (3.86m x 2.64m)