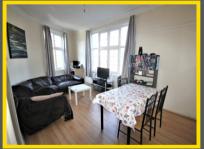

## Lounge (Reception)

Laminate flooring, built in shelving, large corner suite and dining table.