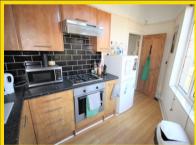

#### Kitchen

A modern kitchen, with built in electric cooker, gas hob, fridge freezer, sink.