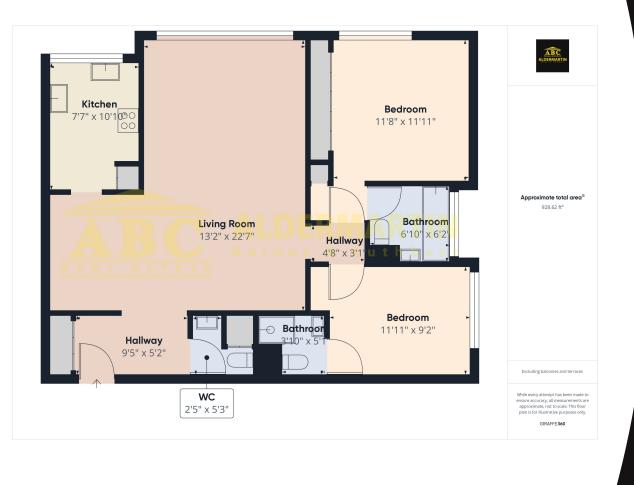

## £570,000 Share of Freehold

ABC Estates are delighted to present this spacious purpose built two bedroom flat boasting over 900sqft situated within the popular development in Woodlands, NW11.

This property comprises two double bedrooms, two bathrooms (one en-suite), large reception room, modern fully fitted kitchen, private balcony, guest W/C and plenty of storage space throughout. Further benefits include off street parking and a building porter.

- GROUND FLOOR
- GREAT LOCATION
- 928 SQFT

- 2 DOUBLE BEDROOMS
- SHARE OF FREEHOLD

- OFF STREET PARKING
- BALCONY