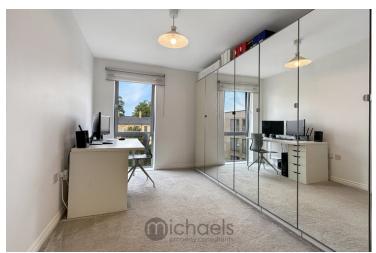

### **Bedroom One**

13' 8" x 10' 3" (4.17m x 3.12m) Double glazed window to side aspect, radiator, door leading to en suite.

### **Bedroom Two**

13' 8" x 8' 9" (4.17m x 2.67m) Double glazed window to rear aspect, radiator.