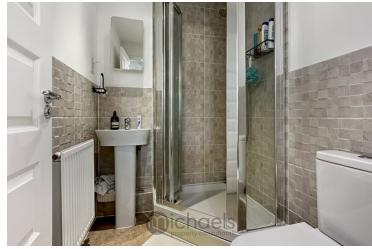

#### **En Suite**

Low level WC, wash hand basin, fully tiled shower cubical, radiator, part tiled walls, spot lights.