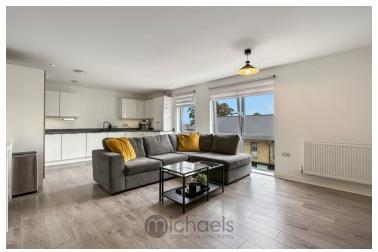

### **Open Plan Living/Kitchen Room**

19' 2" x 23' 2" (5.84m x 7.06m) max. Two double glazed windows to side aspect, double storage cupboard, Virgin T.V point, two radiators, a range of high gloss wall and base units over an area of hard edge work tops, inset stainless steel sink and drainer unit, integrated washer dryer, integrated dish washer, integrated fridge freezer, cupboard housing boiler, electric oven with electric hob and stainless steel extractor hood, wood effect flooring.