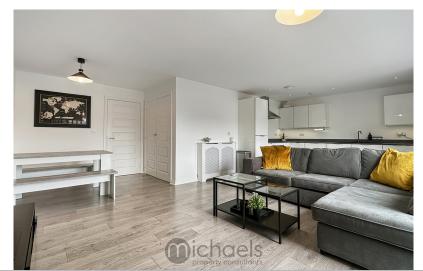

### **Open Plan Living/Kitchen Room**

19' 2" x 23' 2" (5.84m x 7.06m) max. Two double glazed windows to side aspect, double storage cupboard, Virgin T.V point, two radiators, a range of high gloss wall and base units over an area of hard edge work tops, inset stainless steel sink and drainer unit, integrated washer dryer, integrated dish washer, integrated fridge freezer, cupboard housing boiler, electric oven with electric hob and stainless steel extractor hood, wood effect flooring.