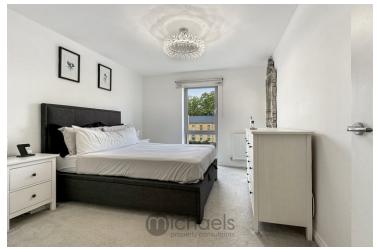

### **Bedroom One**

13' 8" x 10' 3" (4.17m x 3.12m) Double glazed window to side aspect, radiator, door leading to en suite.