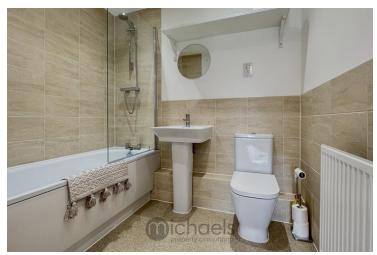

### Family Bathroom

Low level WC, wash hand basin, panel bath with shower rinser and mixer taps, part tiled walls, radiator.