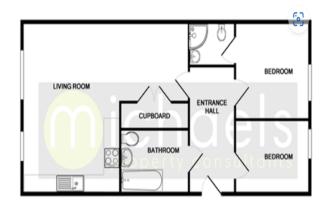

4.17m x 2.67m) Double glazed window to rear aspect, radiator.

### Family Bathroom



Low level WC, wash hand basin, panel bath with shower rinser and mixer taps, part tiled walls, radiator.

### Outside



There are communal gardens for residents. One allocated parking space and visitors parking on site.

### Lease Information & Agents Notes

The lease has approximately 118 years remaining, with the lease term commencing originally from 1st January 2016, with 125 years from new. A ground rent is payable at £250.00p per annum. A service charge is currently payable at circa £100.00 PCM, payable to Remus the manging agents.

We advise all interested parties to confirm this information at an early stage of their conveyance, to prevent any discrepancy.

### Property Details.

#### Floorplans



#### Location



We have not carried out a structural survey and the services, appliances and specific fittings have not been tested. All photographs, measurements, floor plans and distances referred to are given as a guide only and should not be relied upon for the purchase of carpets or any other fixtures or fittings. Gardens, roof terraces, balconies and communal gardens as well as tenure and lease details cannot have their accuracy guaranteed for intending purchasers. Lease details, service ground rent (where applicable) are given as a guide only and should be checked and confirmed by your solicitor prior to exchange of contracts.



62 Head Street, Essex, CO1 1PB 🌔 (01206 576999 🎤 🥑 sales@michaelsproperty.co.uk