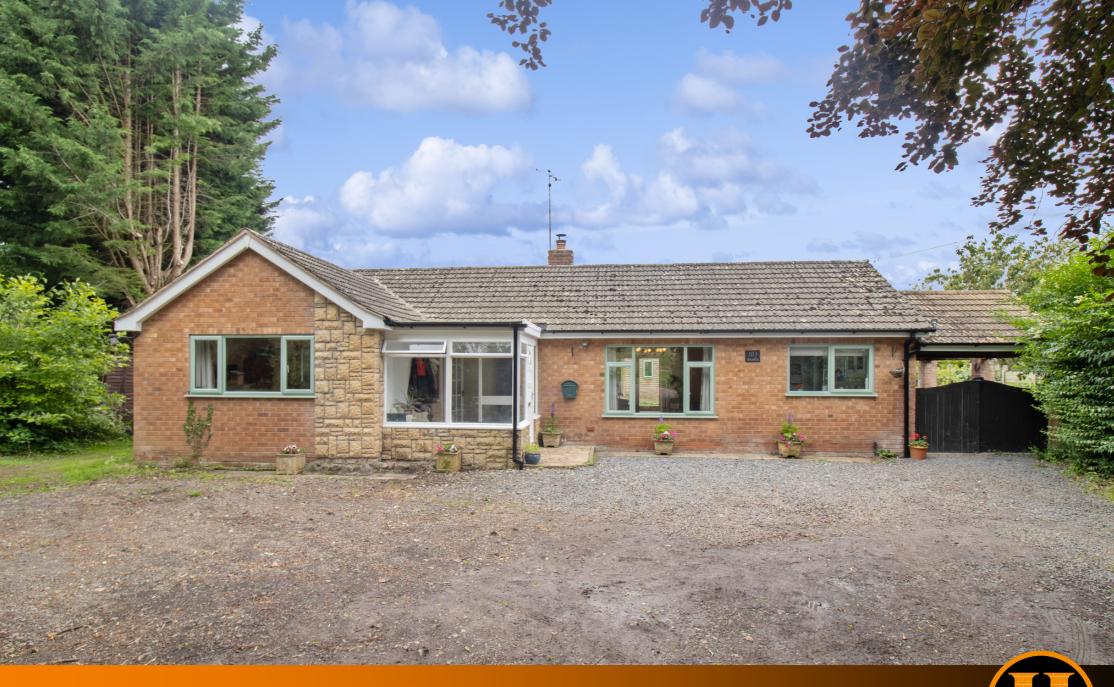

# Offers in Region of £600,000

A unique opportunity to acquire a detached dwelling within the desirable area of Old Hills just outside of Callow End. The overall size of the plot measures circa 1/3 of an acre with large driveway and gardens. The property which has been refurbished offers potential subject to the correct permissions to develop the property further. The property comprises of porch, hallway, open plan sitting room/family room/dining room/kitchen, four bedrooms and a family bathroom as well as a dressing room/potential ensuite. A viewing is highly recommend to appreciated the properties position as well as accommodation. Viewing by appointment only.

#### We've Noticed

- Detached bungalow
- Four bedrooms
- 1/3 acre
- LPG heating
- Viewing advised

# Outside

The front of the property is approached via a graveled driveway providing ample parking, double gates leading to car port and pathway to entrance porch with an array of mature trees and shrubs. The is side and rear gardens laid mostly to lawn with double garage patio and pathway leading to home office/summer house with power and water.