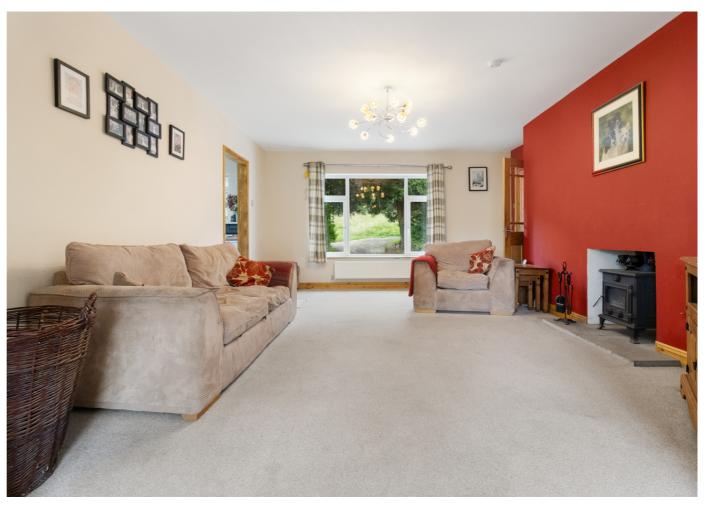

#### Sitting Room

An opening plan living space with front aspect double glazed window, radiator, multi-fuel burner. The room opens out to the dining area and kitchen with space for dining table, rear aspect double glazed window and double doors opening to the rear garden.