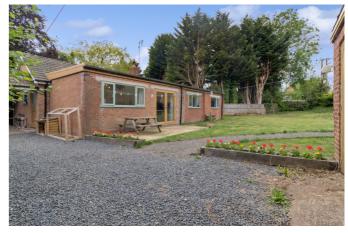

# Outside

The front of the property is approached via a graveled driveway providing ample parking, double gates leading to car port and pathway to entrance porch with an array of mature trees and shrubs. The is side and rear gardens laid mostly to lawn with double garage patio and pathway leading to home office/summer house with power and water.