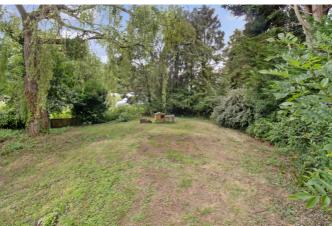

# Outside

The front of the property is approached via a graveled driveway providing ample parking, double gates leading to car port and pathway to entrance porch with an array of mature trees and shrubs. The is side and rear gardens laid mostly to lawn with double garage patio and pathway leading to home office/summer house with power and water.