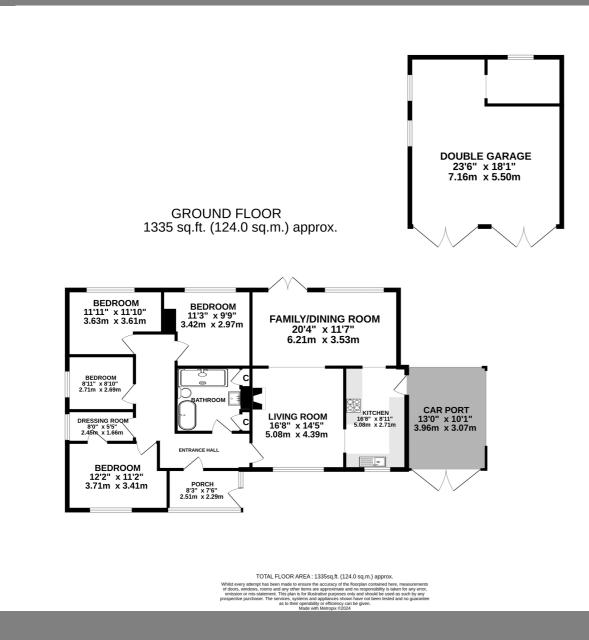

#### We've Noticed

- Detached bungalow
- Four bedrooms
- 1/3 acre
- LPG heating
- Viewing advised

#### Entrance

Through entrance door into large porch with door into hallway. Hallway with radiator, loft access, doors into sitting room, family bathroom, bedrooms and dressing room.

#### Sitting Room

An opening plan living space with front aspect double glazed window, radiator, multi-fuel burner. The room opens out to the dining area and kitchen with space for dining table, rear aspect double glazed window and double doors opening to the rear garden.

# Kitchen

With matching wall and base units with work surfaces over, one and a half sink and drainer with mixer tap over, space and plumbing for dishwasher and washing machine, built-in oven, grill and hob and cooker hood over, integrated fridge/freezer, consumer unit, front and side aspect double glazed window and side door leading out to car port.

# Bathroom

With bathtub, WC, large walk-in shower with rainfall shower, heated towel rail, pedestal wash hand basin with mixer tap over, light tube, extractor fan, cupboard housing combination boilers and further airing cupboard.

# Bedroom 1

With front aspect double glazed, radiator and door into (dressing room/potential ensuite).

### Dressing Room/Potential Ensuite

With side aspect double glazed window, plumbing for ensuite if required.

#### Bedroom 2 With rear aspect double glazed window and radiator.

Mill real aspect double glazed window and radiator.

Bedroom 3 With rear aspect double glazed window and radiator.

#### Bedroom 4 With side aspect double glazed window and radiator.

# Outside

The front of the property is approached via a graveled driveway providing ample parking, double gates leading to car port and pathway to entrance porch with an array of mature trees and shrubs. The is side and rear gardens laid mostly to lawn with double garage patio and pathway leading to home office/summer house with power and water.