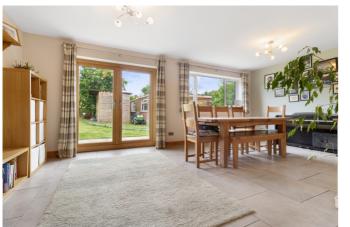

#### Sitting Room

An opening plan living space with front aspect double glazed window, radiator, multi-fuel burner. The room opens out to the dining area and kitchen with space for dining table, rear aspect double glazed window and double doors opening to the rear garden.