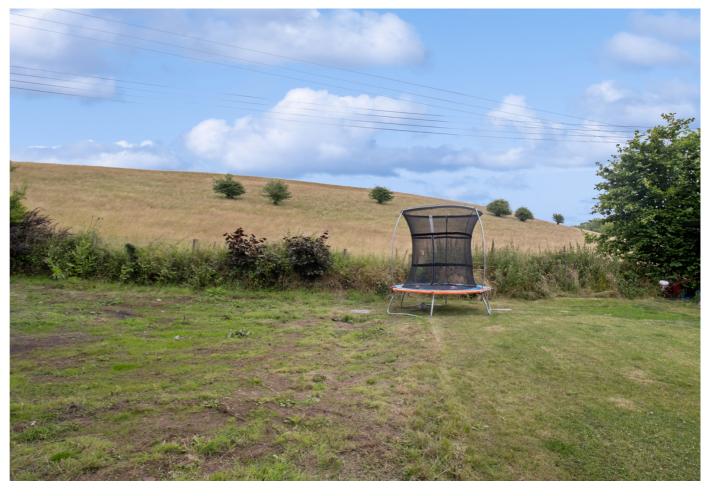

# Outside

The front of the property is approached via a graveled driveway providing ample parking, double gates leading to car port and pathway to entrance porch with an array of mature trees and shrubs. The is side and rear gardens laid mostly to lawn with double garage patio and pathway leading to home office/summer house with power and water.