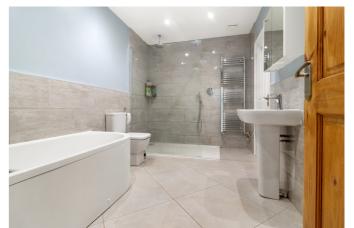

# Bathroom

With bathtub, WC, large walk-in shower with rainfall shower, heated towel rail, pedestal wash hand basin with mixer tap over, light tube, extractor fan, cupboard housing combination boilers and further airing cupboard.