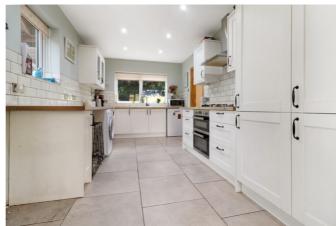

# Kitchen

With matching wall and base units with work surfaces over, one and a half sink and drainer with mixer tap over, space and plumbing for dishwasher and washing machine, built-in oven, grill and hob and cooker hood over, integrated fridge/freezer, consumer unit, front and side aspect double glazed window and side door leading out to car port.