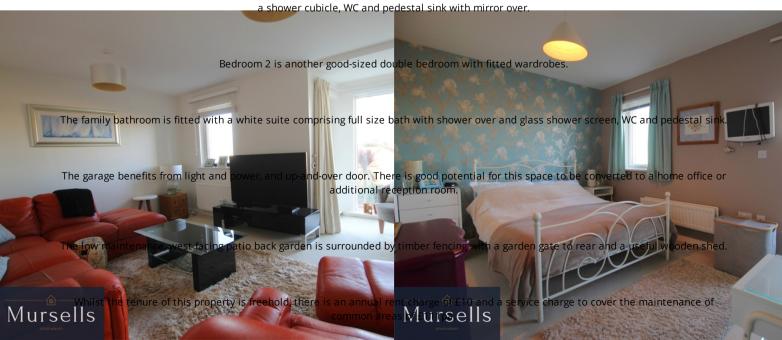

On the first floor the lounge is spacious and has full-height glazing and additional windows overlooking the rear garden.

Bedroom 3 is a double bedroom with fitted wardrobes currently used as a guest room.

On the second floor, bedroom 1 is a rear-facing double bedroom benefiting from a one double fitted wardrobe and 1 single fitted wardrobe. The small balcony has hardwood decking and views over Hamworthy with an additional sea view directly to left. The bedrooms ensuite has