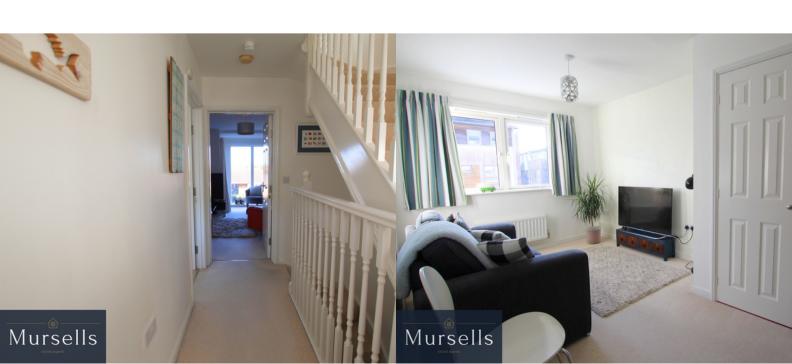

To the front there is off road parking for two vehicles. Through the double glazed front door the entrance hall has a tiled floor, access to the downstairs cloakroom plus an understairs storage space.

On the first floor the lounge is spacious and has full-height glazing and additional windows overlooking the rear garden.

Bedroom 3 is a double bedroom with fitted wardrobes currently used as a guest room.