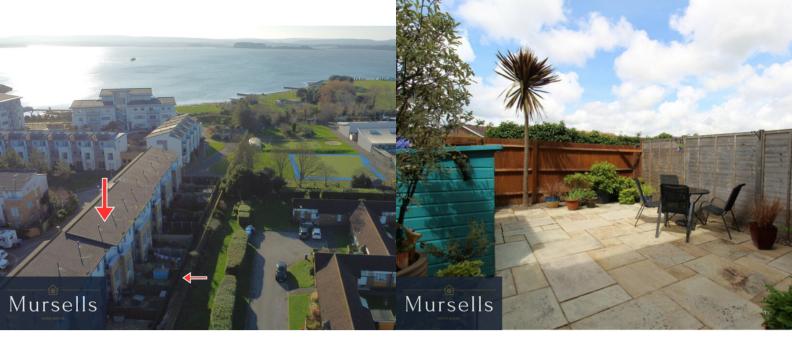

On the second floor, bedroom 1 is a rear-facing double bedroom benefiting from a one double fitted wardrobe and 1 single fitted wardrobe. The small balcony has hardwood decking and views over Hamworthy with an additional sea view directly to left. The bedrooms ensuite has

The kitchen/breakfast room has a range of oak wall and floor units complemented by dark shade worktops and cream splashbacks. There is an integrated fridge/freezer, electric oven with 4 ring gas hob. There is free standing space for a dishwasher and washing machine. The dining area has double doors out to the delightful west facing rear garden.