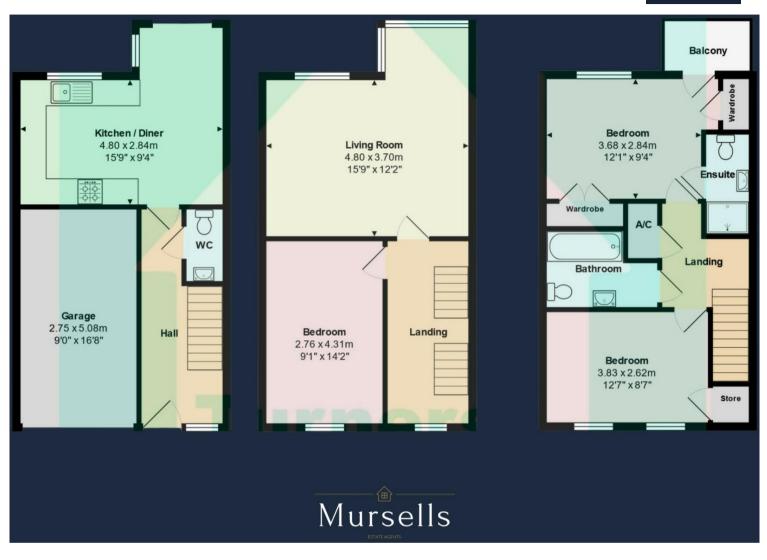

To the front there is off road parking for two vehicles. Through the double glazed front door the entrance hall has a tiled floor, access to the downstairs cloakroom plus an understairs storage space.

The kitchen/breakfast room has a range of oak wall and floor units complemented by dark shade worktops and cream splashbacks. There is an integrated fridge/freezer, electric oven with 4 ring gas hob. There is free standing space for a dishwasher and washing machine. The dining area has double doors out to the delightful west facing rear garden.

On the first floor the lounge is spacious and has full-height glazing and additional windows overlooking the rear garden.

Bedroom 3 is a double bedroom with fitted wardrobes currently used as a guest room.

On the second floor, bedroom 1 is a rear-facing double bedroom benefiting from a one double fitted wardrobe and 1 single fitted wardrobe. The small balcony has hardwood decking and views over Hamworthy with an additional sea view directly to left. The bedrooms ensuite has