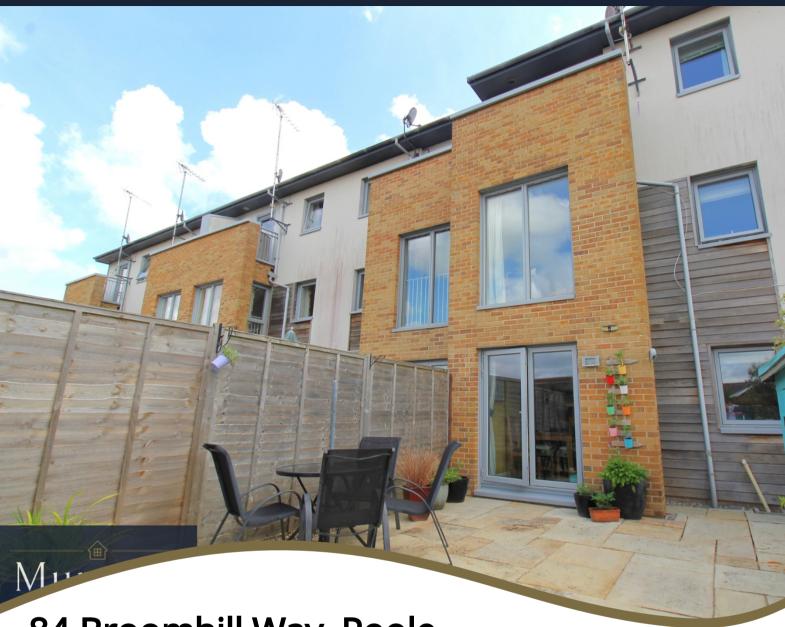

## PROPERTY DESCRIPTION

Mursells Estate Agents are pleased to offer for sale this 3 double bedroom, modern town house just within minutes walk to Hamworthy Park and beach, and 10 minutes to Poole Quay.

The kitchen/breakfast room has a range of oak wall and floor units complemented by dark shade worktops and cream splashbacks. There is an integrated fridge/freezer, electric oven with 4 ring gas hob. There is free standing space for a dishwasher and washing machine. The dining area has double doors out to the delightful west facing rear garden.

On the first floor the lounge is spacious and has full-height glazing and additional windows overlooking the rear garden.

Bedroom 3 is a double bedroom with fitted wardrobes currently used as a guest room.