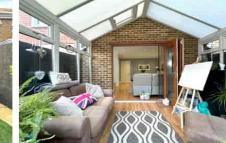

The property was constructed in 1998 and is beautifully presented with accommodation comprising three bedrooms, a spacious lounge/dining room, a contemporary fitted kitchen and conservatory. Further benefits include a re-fitted family bathroom, downstairs cloakroom and re-fitted en-suite shower room to bedroom one. There is a modern gas boiler and the property benefits from excellent broadband speeds ideal for home working. There is a low maintenance south facing rear garden which has been landscaped with a patio area and artificial lawn. To the front of the property there is driveway parking.