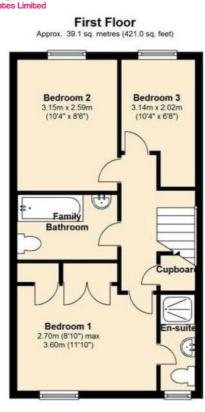

Total area: approx. 89.6 sq. metres (964.2 sq. feet)

Whilst every attempt has been made to ensure the accuracy of the floor plan, measurements are approximate and no responsibility is taken for any error or mis-statement. The plan is for illustrative purposes only.