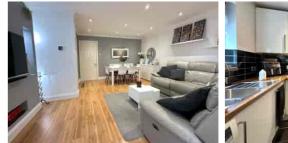

The property was constructed in 1998 and is beautifully presented with accommodation comprising three bedrooms, a spacious lounge/dining room, a contemporary fitted kitchen and conservatory. Further benefits include a re-fitted family bathroom, downstairs cloakroom and re-fitted en-suite shower room to bedroom one. There is a modern gas boiler and the property benefits from excellent broadband speeds ideal for home working. There is a low maintenance south facing rear garden which has been landscaped with a patio area and artificial lawn. To the front of the property there is driveway parking.