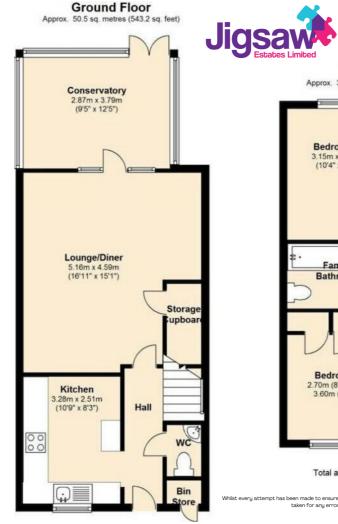

Total area: approx. 89.6 sq. metres (964.2 sq. feet)

Whilst every attempt has been made to ensure the accuracy of the floor plan, measurements are approximate and no responsibility is taken for any error or mis-statement. The plan is for illustrative purposes only.