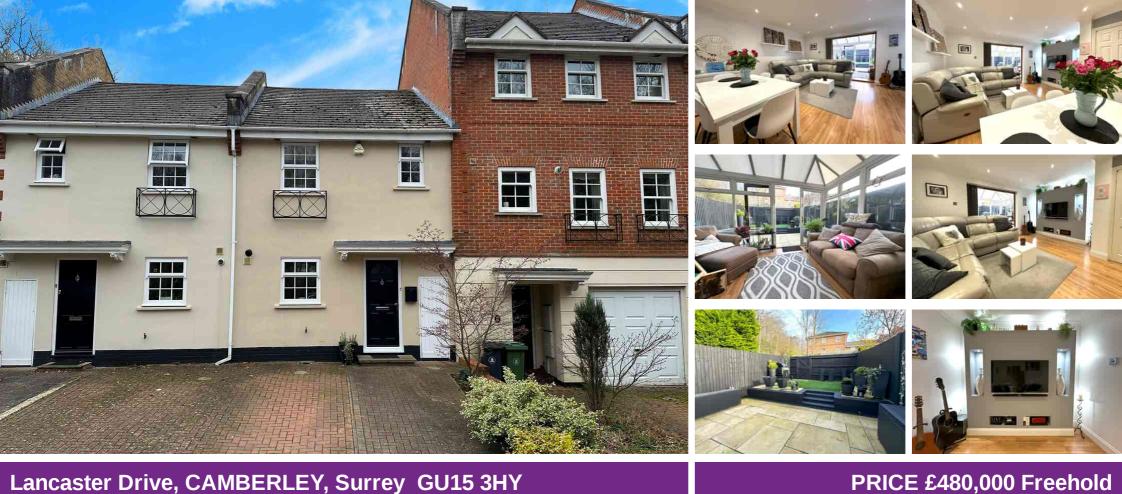

## Lancaster Drive, CAMBERLEY, Surrey GU15 3HY

Jigsaw Estates are pleased to offer to the market a rare opportunity to purchase a modern 2-story town house located in the heart of Camberley town centre and within a few minutes walk of the local train station which offers some direct routes into London as well as the Places leisure centre. You also benefit from the Theatre & Library being on your doorstep.

The property was constructed in 1998 and is beautifully presented with accommodation comprising three bedrooms, a spacious lounge/dining room, a contemporary fitted kitchen and conservatory. Further benefits include a re-fitted family bathroom, downstairs cloakroom and re-fitted en-suite shower room to bedroom one. There is a modern gas boiler and the property benefits from excellent broadband speeds ideal for home working. There is a low maintenance south facing rear garden which has been landscaped with a patio area and artificial lawn. To the front of the property there is driveway parking.

## COUNCIL TAX BAND - E

- TOWN CENTRE LOCATION
- THREE BEDROOMS
- MODERN KITCHEN
- RE-FITTED EN SUITE
- SUNNY ASPECT LANDSCAPED REAR GARDEN
- DRIVEWAY

- BEAUTIFULLY PRESENTED
- LOUNGE/DINER
- CLOAKROOM
- RE-FITTED BATHROOM
- CONSERVATORY