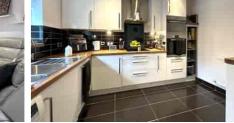

The property was constructed in 1998 and is beautifully presented with accommodation comprising three bedrooms, a spacious lounge/dining room, a contemporary fitted kitchen and conservatory. Further benefits include a re-fitted family bathroom, downstairs cloakroom and re-fitted en-suite shower room to bedroom one. There is a modern gas boiler and the property benefits from excellent broadband speeds ideal for home working. There is a low maintenance south facing rear garden which has been landscaped with a patio area and artificial lawn. To the front of the property there is driveway parking.