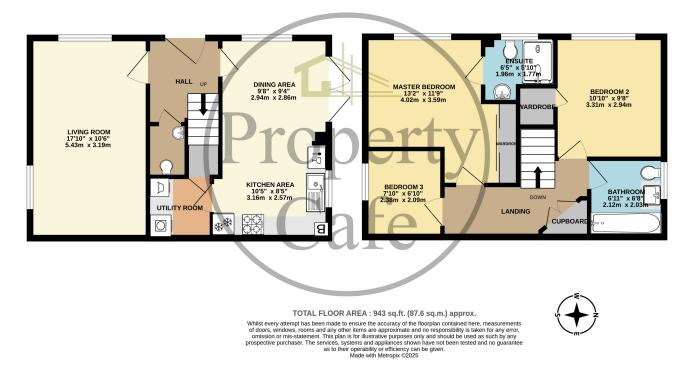

GROUND FLOOR 471 sq.ft. (43.8 sq.m.) approx. 1ST FLOOR 471 sq.ft. (43.8 sq.m.) approx.