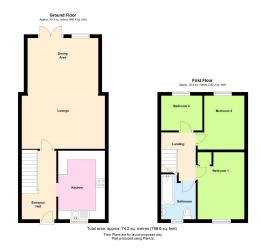

#### **GROUND FLOOR**

#### **Entrance Hall**

Doors leading to

#### **Lounge Diner**

20' 10" x 12' 8" (6.35m x 3.87m)

#### Kitchen

12' 5" x 8' 5" (3.79m x 2.56m)

#### **FIRST FLOOR**

#### Landing

Doors leading to

#### **Bedroom One**

12' 6" x 8' 5" (3.82m x 2.57m)

#### **Bedroom Two**

9' 10" x 7' 3" (2.99m x 2.20m)

#### **Bedroom Three**

7'7" x 6'1" (2.30m x 1.85m)

#### **Family Bathroom**

Fitted to comprise three piece suite