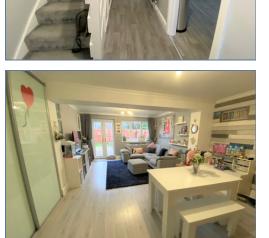

#### **Entrance Hall**

Doors leading to

#### **Lounge Diner**

20' 10" x 12' 8" (6.35m x 3.87m)

#### Landing

Doors leading to