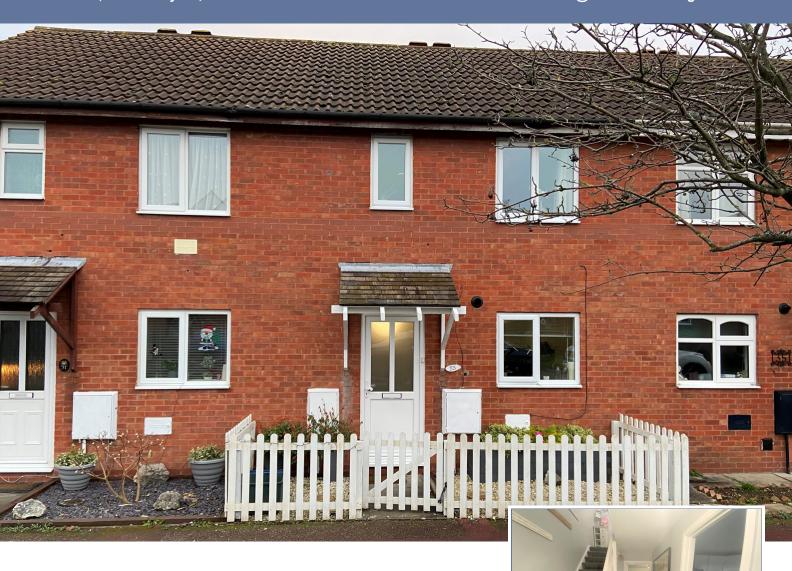

## 33 Hainault Avenue, Giffard Park, Milton Keynes, Buckinghamshire, MK14 5PQ

### £125,000 Leasehold

- 3 Bedroom Terrace Property
- 40% MKBC Shared Ownership
- £20,000 Premium
- 87 Year Lease Remaining
- £184:00 Monthly Rent
- Extensively Decorated Throughout
- Replacement Boiler ( 3 years Old March 2021)
- Electrics Updated and New Consumer Unit Fitted
- Refitted Bathroom
- Replacement Flooring throughout the whole Home
- Allocated Parking for 2 Cars
- New replaced Roof to Extension August 2020
- Local shops within 5 minutes walk
- Rear Garden Redesigned and Landscaped
- EPC Rating C

40% MKBC Shared Ownership - Approximately 87 year lease remaining, £184 monthly rent.

This extended and heavily refurbished three bedroom home is located in the popular and mature location of Giffard Park. The accommodation comprises entrance hall, separate kitchen, open plan living area with French doors to a surprisingly large garden, three bedrooms and family bathroom. Outside there is allocated parking for two vehicles. Please call elevation to arrange your viewing today.