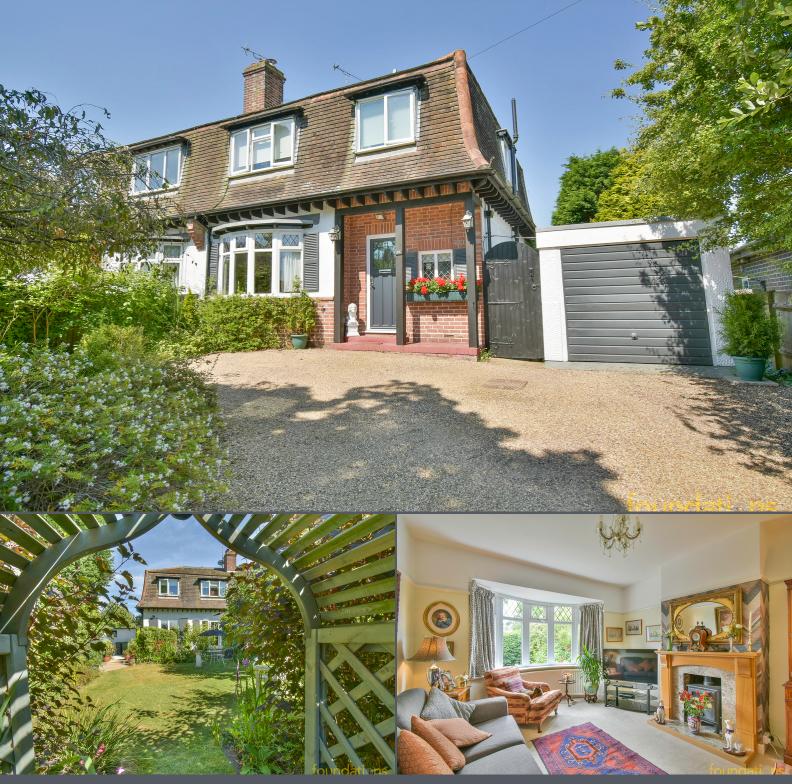

## Peartree Lane Bexhill-on-Sea East Sussex TN39 4PE

£485,000 Freehold

A charming and extremely well presented 1930's three double bedroom, two reception semi-detached house ideally situated within close proximity to Little Common Village with it's array of amenities and bus routes into Bexhill, Hastings & Eastbourne. The internal accommodation is set over two floors and comprises; large entrance hall, bay fronted lounge, dining room opening into the garden, stunning kitchen and ground floor cloakroom/WC. To the first floor there are three double bedrooms, stunning bathroom and separate WC. Outside the property boasts a beautiful 90ft west facing garden, garage and off road parking for multiple vehicles. EPC - D.