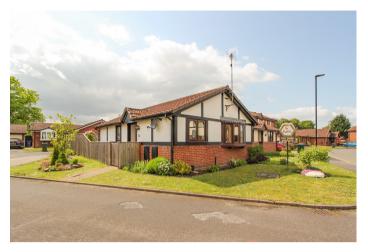

**Owner's View**

This 2 bedroomed semi-detached bungalow with no onward chain is situated on a quiet corner plot, offers a private south facing garden, garage and off road parking for 2 cars. Enjoy a fully tiled walk-in shower and 2 double bedrooms with fitted wardrobes. Found in the popular semi rural location of Sprotbrough village the home its self is close by to the rail station, nearby bus stops, motorway links and local amenities. Must see to appreciate room size.

### **Ground Floor**

### Floor Plan



### TOURL 54 n2 TOURL NOT WARE.

### **Kitchen**





### **Open Plan Lounge-Diner**



First Bedroom







Tel: 01302 247754 Email: info@thepropertyhive.co.uk Web: www.thepropertyhive.co.uk

#### **Second Bedroom**





### **Shower Room**



**External** 

### **Front Aspect**



Rear Garden





### **Property Information**

Council Tax Band - B

Utilities - Mains Gas, Mains Electricity, Mains Water

Water Meter -

Tenure -

Solar Panels -

Space Heating System -

Approximate Heating System Installation Date -

Water Heating System -



Tel: 01302 247754 Email: info@thepropertyhive.co.uk Web: www.thepropertyhive.co.uk







exchange of contracts. No appliances, fixtures or fittings have been tested and should be checked by the buyer before exchange of contracts to ensure they are in good working order.

Approximate Water Heating Installation Date -Boiler Location -Approximate Electrical System Installation Date -Permanent Loft Ladder -Loft Insulation -Loft Boarded out -

Whilst every effort is made to ensure that the information contained in these particulars i