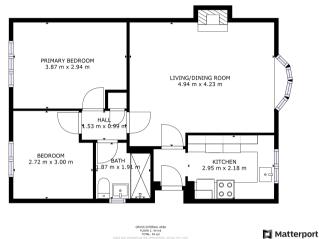

arden
- · Garage and Driveway
- Modern Kitchen

- Two Bedroom Semi Detached Bungalow
- Rear Enclosed Garden
- · Walk in Shower
- Popular Location and Close to Amenities

£190,000

**For Sale** 



Tel: 01302 247754 Email: info@thepropertyhive.co.uk Web: www.thepropertyhive.co.uk

### **Owner's View**

This 2 bedroomed semi-detached bungalow with no onward chain is situated on a quiet corner plot, offers a private south facing garden, garage and off road parking for 2 cars. Enjoy a fully tiled walk-in shower and 2 double bedrooms with fitted wardrobes. Found in the popular semi rural location of Sprotbrough village the home its self is close by to the rail station, nearby bus stops, motorway links and local amenities. Must see to appreciate room size.

### **Ground Floor**

### Floor Plan



### TOURL 54 n2 TOURL NOT WARE.

### **Kitchen**





### **Open Plan Lounge-Diner**



First Bedroom







Tel: 01302 247754 Email: info@thepropertyhive.co.uk Web: www.thepropertyhive.co.uk

#### **Second Bedroom**





### **Shower Room**



**External** 

### **Front Aspect**



Rear Garden





### **Property Information**

Council Tax Band - B

Utilities - Mains Gas, Mains Electricity, Mains Water

Water Meter -

Tenure -

Solar Panels -

Space Heating System -

Approximate Heating System Installation Date -

Water Heating System -



Tel: 01302 247754 Email: info@thepropertyhive.co.uk Web: www.thepropertyhive.co.uk







exchange of contracts. No appliances, fixtures or fittings have been tested and should be checked by the buyer before exchange of contracts to ensure they are in