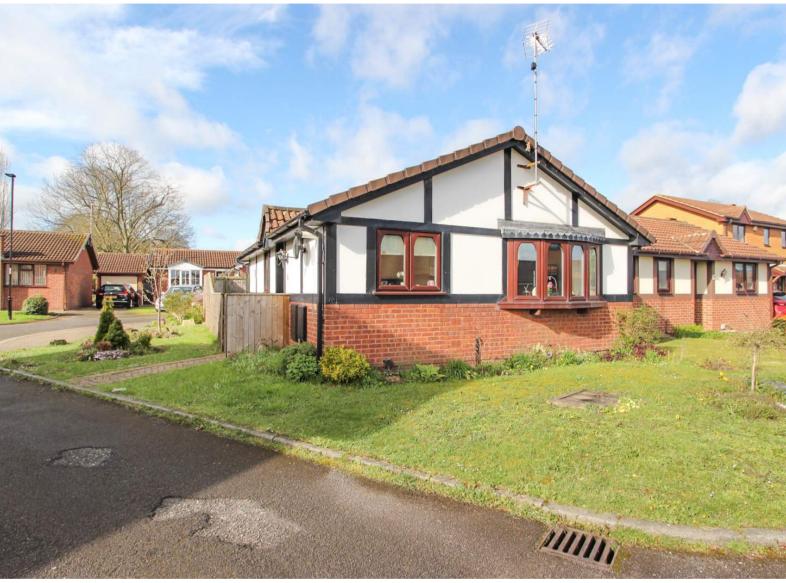

Tel: 01302 247754 Email: info@thepropertyhive.co.uk Web: www.thepropertyhive.co.uk

2 Bedroom(s), Semi-Detached Bungalow, Freehold

Challenger Drive, Sprotbrough, Doncaster.

- No Chain
- · Open Plan Lounge/Diner
- South-Facing, Private Rear Garden
- · Garage and Driveway
- Modern Kitchen

- Two Bedroom Semi Detached Bungalow
- Rear Enclosed Garden
- · Walk in Shower
- Popular Location and Close to Amenities

£190,000

**For Sale** 

Tel: 01302 247754 Email: info@thepropertyhive.co.uk Web: www.thepropertyhive.co.uk

### **Owner's View**

This 2 bedroomed semi-detached bungalow with no onward chain is situated on a quiet corner plot, offers a private south facing garden, garage and off road parking for 2 cars. Enjoy a fully tiled walk-in shower and 2 double bedrooms with fitted wardrobes. Found in the popular semi rural location of Sprotbrough village the home its self is close by to the rail station, nearby bus stops, motorway links and local amenities. Must see to appreciate room size.

### **Front Aspect**

Rear Garden