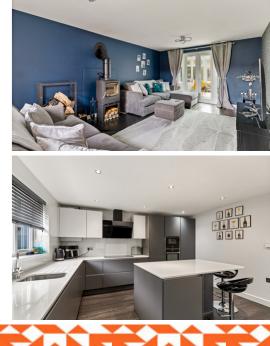

www.burnapandabel.co.uk

Email folkestone@burnapandabel.co.uk

Phone 01303 258590

www.burnapandabel.co.uk

**Entrance Hall** 12' 6" x 6' 11" (3.81m x 2.10m) Living Room 19' 8" x 11' 4" (5.99m x 3.45m) Dining Room 12' 7" x 9' 7" (3.84m x 2.92m) Kitchen/Breakfast Room 13' 7" x 12' 10" (4.15m x 3.90m) Conservatory 10' 7" x 15' 0" (3.23m x 4.57m) Cloakroom With a low level W.C, wash hand basin, splash back and radiator. **First Floor Landing** Master Bedroom 11' 4" x 12' 0" (3.45m x 3.66m) **En-Suite to Master Bedroom** 8' 2" x 7' 10" (2.48m x 2.40m) **Bedroom Two** 10' 8" x 12' 10" (3.25m x 3.91m) **En-Suite to Bedroom Two Bedroom Three** 9' 7" x 9' 9" (2.92m x 2.97m) Family Bathroom 5' 10" x 7' 11" (1.78m x 2.41m) Second Floor Landing **Bedroom Four** 14' 0" x 10' 7" (4.27m x 3.23m) **En-Suite to Bedroom Four** 6' 7" x 5' 3" (2.00m x 1.60m) **Bedroom Five** 13' 11" x 9' 9" (4.24m x 2.97m) Double Tandem Garage Garage to the front. Rear Office; 14' 6" x 7' 9" (4.42m x 2.36m)