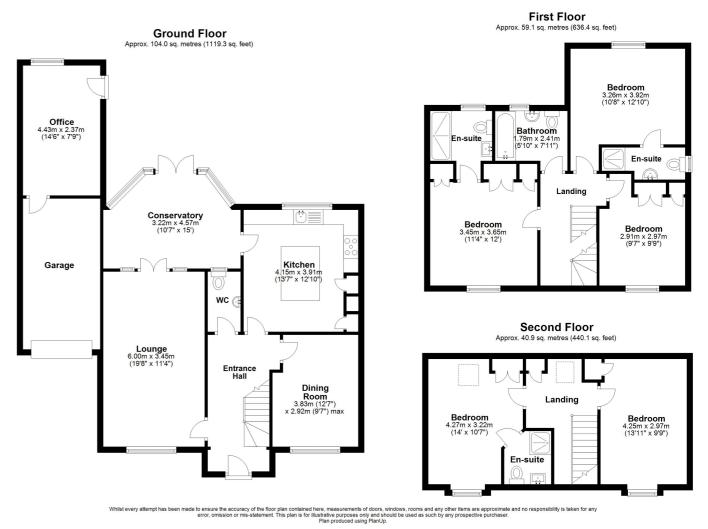

www.burnapandabel.co.uk

Email folkestone@burnapandabel.co.uk

Phone 01303 258590

www.burnapandabel.co.uk

**Entrance Hall** 12' 6" x 6' 11" (3.81m x 2.10m) Living Room 19' 8" x 11' 4" (5.99m x 3.45m) Dining Room 12' 7" x 9' 7" (3.84m x 2.92m) Kitchen/Breakfast Room 13' 7" x 12' 10" (4.15m x 3.90m) Conservatory 10' 7" x 15' 0" (3.23m x 4.57m) Cloakroom With a low level W.C, wash hand basin, splash back and radiator. **First Floor Landing** Master Bedroom 11' 4" x 12' 0" (3.45m x 3.66m) **En-Suite to Master Bedroom** 8' 2" x 7' 10" (2.48m x 2.40m) **Bedroom Two** 10' 8" x 12' 10" (3.25m x 3.91m) **En-Suite to Bedroom Two Bedroom Three** 9' 7" x 9' 9" (2.92m x 2.97m) Family Bathroom 5' 10" x 7' 11" (1.78m x 2.41m) Second Floor Landing **Bedroom Four** 14' 0" x 10' 7" (4.27m x 3.23m) **En-Suite to Bedroom Four** 6' 7" x 5' 3" (2.00m x 1.60m) **Bedroom Five** 13' 11" x 9' 9" (4.24m x 2.97m) Double Tandem Garage Garage to the front. Rear Office; 14' 6" x 7' 9" (4.42m x 2.36m)

Off Road Parking The property has off road parking to the front for one vehicle. **Rear Garden** A south facing rear garden.

oms and any other items are approximate and no responsibility is taken for any d as such by any prospective purchaser.