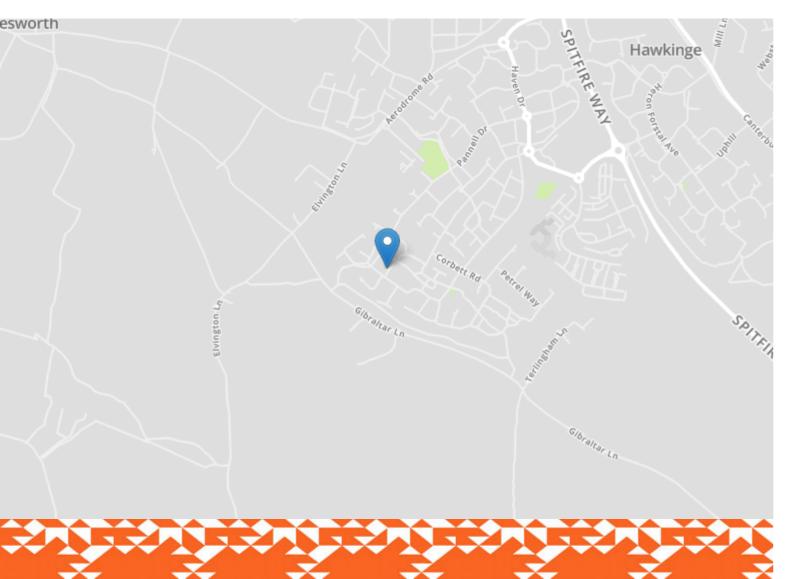

45 Atkinson Road

HAWKINGE, Folkestone CT18 7SB

## £500,000 FREEHOLD

DRAFT DETAILS... FOR SALE WITH BURNAP + ABEL... (£500,000-£520,000) Burnap + Abel are delighted to offer this superb five bedroom detached house situated in at the end of cul-de-sac in Hawkinge. The property has in our opinion been renovated throughout, including a new kitchen, new bathroom, new en-suite and a feature log burner. The spacious accommodation comprises living room, dining room, newly fitted kitchen, conservatory, cloakroom, five bedrooms, three en-suites and a family bathroom. Additional benefits include a south facing rear garden, tandem double garage with half converted to an office and off road parking. For your chance to view call sole agent Burnap + Abel now on 01303 258590.

www.burnapandabel.co.uk



Email folkestone@burnapandabel.co.uk

Phone 01303 258590

www.burnapandabel.co.uk



**Entrance Hall** 12' 6" x 6' 11" (3.81m x 2.10m) Living Room 19' 8" x 11' 4" (5.99m x 3.45m) Dining Room 12' 7" x 9' 7" (3.84m x 2.92m) Kitchen/Breakfast Room 13' 7" x 12' 10" (4.15m x 3.90m) Conservatory 10' 7" x 15' 0" (3.23m x 4.57m) Cloakroom With a low level W.C, wash hand basin, splash back and radiator. **First Floor Landing** Master Bedroom 11' 4" x 12' 0" (3.45m x 3.66m) **En-Suite to Master Bedroom** 8' 2" x 7' 10" (2.48m x 2.40m) **Bedroom Two** 10' 8" x 12' 10" (3.25m x 3.91m) **En-Suite to Bedroom Two Bedroom Three** 9' 7" x 9' 9" (2.92m x 2.97m) Family Bathroom 5' 10" x 7' 11" (1.78m x 2.41m) Second Floor Landing **Bedroom Four** 14' 0" x 10' 7" (4.27m x 3.23m) **En-Suite to Bedroom Four**