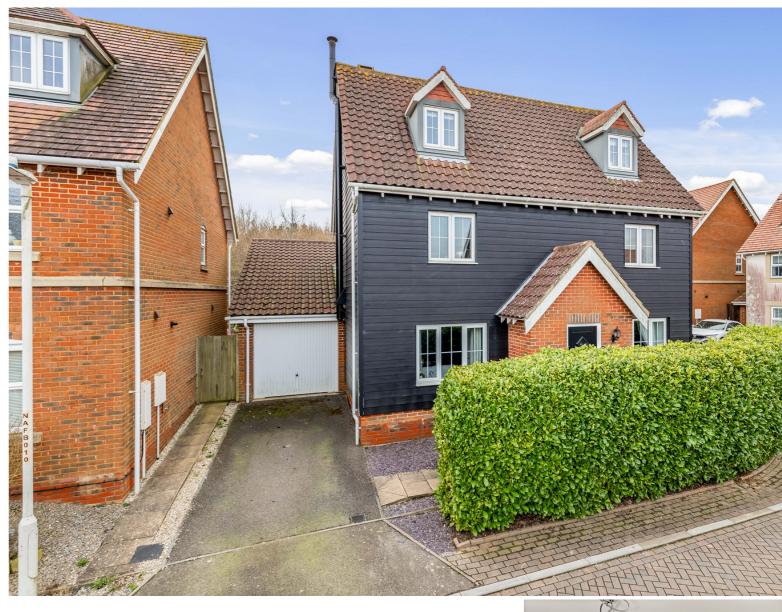

## 45 Atkinson Road

HAWKINGE, Folkestone CT18 7SB

## £500,000 FREEHOLD

DRAFT DETAILS... FOR SALE WITH BURNAP + ABEL... (£500,000-£520,000) Burnap + Abel are delighted to offer this superb five bedroom detached house situated in at the end of cul-de-sac in Hawkinge. The property has in our opinion been renovated throughout, including a new kitchen, new bathroom, new en-suite and a feature log burner. The spacious accommodation comprises living room, dining room, newly fitted kitchen, conservatory, cloakroom, five bedrooms, three en-suites and a family bathroom. Additional benefits include a south facing rear garden, tandem double garage with half converted to an office and off road parking. For your chance to view call sole agent Burnap + Abel now on 01303 258590.