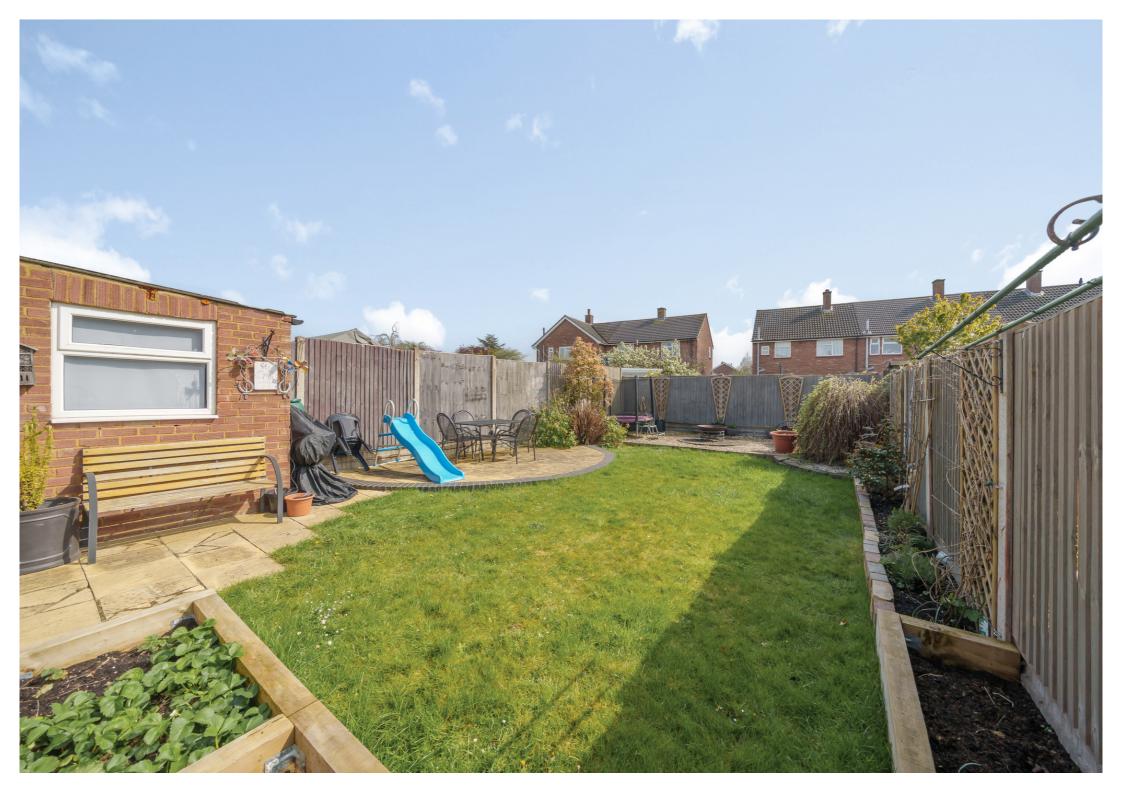

#### Rear Garden

Brick shed with light and power, lawn area, patio area, gated access at side to front, double socket, outdoor tap, water butt.