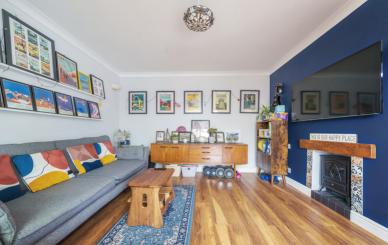

boiler with Tado control system

## **Ground Floor**

#### **Entrance Hall**

Stairs to first floor, radiator, 2 x windows to front aspect.

#### Cloakroom

Low level W.C, window to front aspect, wash hand basin, radiator.

#### Office

Window to front aspect, radiator.

#### Kitchen

Matching wall and base units with work surface over, in-top 1 1/2 bowl stainless steel sink with drainer, integrated eye level double oven, gas hob with extractor over, space and plumbing for washing machine, space for dishwasher and fridge/freezer, window to rear aspect, door to garden, radiator, arch reveal to lounge.

# Lounge

Electric fire.

# Conservatory

Brick base, tiled flooring, radiator, door to garden.

## First Floor

## Landing

Window to front aspect, hatch to loft vault, airing cupboard.







#### Bedroom 1

Radiator, window to front aspect.

### Bedroom 2

Radiator, window to rear aspect.

## Bedroom 3

Radiator, window to rear aspect.

#### Bathroom

Window to front aspect, panelled bath with shower over, low level W.C, wash hand basin, wall mounted heated towel rail.

#### External

#### Rear Garden

Brick shed with light and power, lawn area, patio area, gated access at side to front, double socket, outdoor tap, water butt.

# **Agents Note:**

There is no allocated parking with this property however, there is plenty of on road parking available.













FIRST FLOOR



Floor plan produced in accordance with RICS Property Measurement Standards incorporating International Property Measurement Standards (IPMS2 Residential). ©nitchecom 2023. Produced for Country Proper