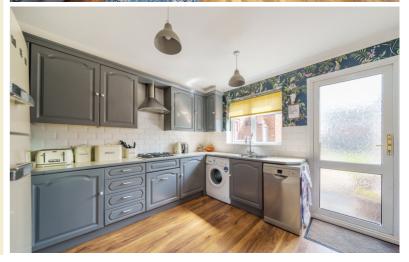

#### Kitchen

Matching wall and base units with work surface over, in-top 1 1/2 bowl stainless steel sink with drainer, integrated eye level double oven, gas hob with extractor over, space and plumbing for washing machine, space for dishwasher and fridge/freezer, window to rear aspect, door to garden, radiator, arch reveal to lounge.