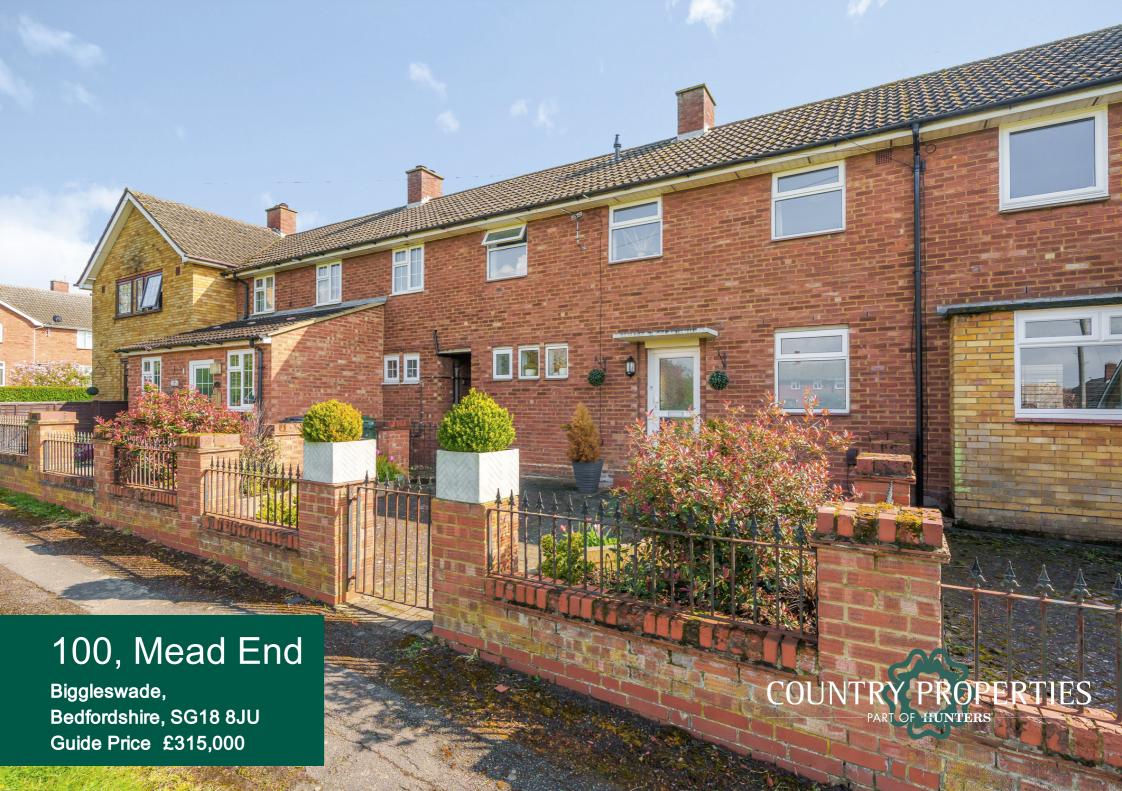

A well presented, three bedroom, terraced home situated in a great position overlooking a communal green area. The property benefits from being altered by the current owners to provide a home office, separate lounge with reveal to the kitchen, conservatory and ground floor cloakroom. On the first floor there are three decent size bedrooms and family bathroom. A great property that should be viewed to be fully appreciated.

- Three bedroom terraced house
- Good size rear garden
- Great location 12 minute walk to Biggleswade train station
- New boiler with Tado control system