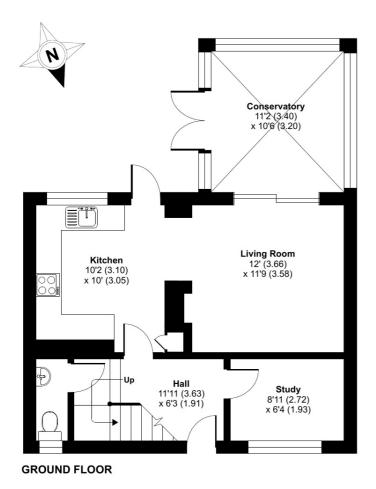

## **Ground Floor**

#### **Entrance Hall**

Stairs to first floor, radiator, 2 x windows to front aspect.

#### Cloakroom

Low level W.C, window to front aspect, wash hand basin, radiator.

#### Office

Window to front aspect, radiator.

#### Kitchen

Matching wall and base units with work surface over, in-top 1 1/2 bowl stainless steel sink with drainer, integrated eye level double oven, gas hob with extractor over, space and plumbing for washing machine, space for dishwasher and fridge/freezer, window to rear aspect, door to garden, radiator, arch reveal to lounge.

# Lounge

Electric fire.

# Conservatory

Brick base, tiled flooring, radiator, door to garden.