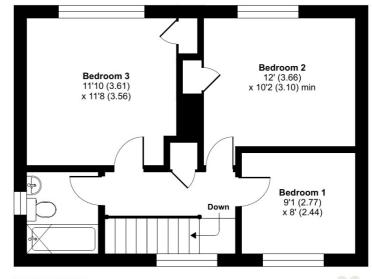

## First Floor

## Landing

Window to front aspect, hatch to loft vault, airing cupboard.

#### Bedroom 1

Radiator, window to front aspect.

### Bedroom 2

Radiator, window to rear aspect.

## Bedroom 3

Radiator, window to rear aspect.

#### Bathroom

Window to front aspect, panelled bath with shower over, low level W.C, wash hand basin, wall mounted heated towel rail.