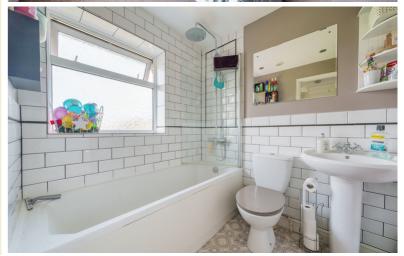

#### Bathroom

Window to front aspect, panelled bath with shower over, low level W.C, wash hand basin, wall mounted heated towel rail.