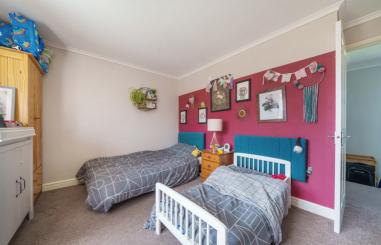

#### Bedroom 1

Radiator, window to front aspect.

### Bedroom 2

Radiator, window to rear aspect.

## Bedroom 3

Radiator, window to rear aspect.