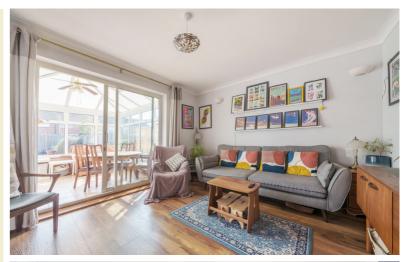

# Lounge

Electric fire.

# Conservatory

Brick base, tiled flooring, radiator, door to garden.