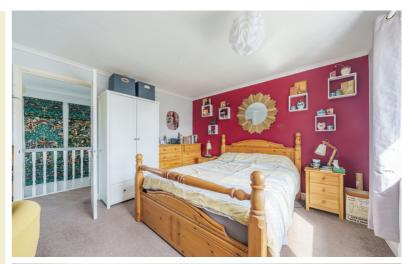

#### Bedroom 1

Radiator, window to front aspect.

### Bedroom 2

Radiator, window to rear aspect.

## Bedroom 3

Radiator, window to rear aspect.