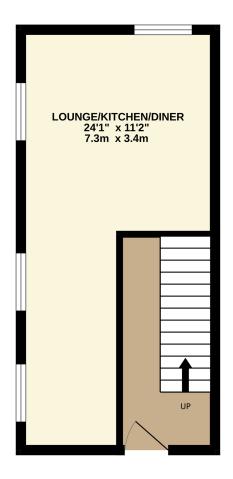

### **FLOORPLAN**

582 sq.ft. (54.0 sq.m.) approx.

TOTAL FLOOR AREA: 582 sq.ft. (54.0 sq.m.) approx.

Whilst every attempt has been made to ensure he accuracy of the floorpian contained here, measurements of doors, windows, rooms and any other terms are approximate and no responsibility is taken for any error, prospective purchaser. The services, systems and appliances shown have not been tested and no guarantee as to their operability or efficiency can be given.

Made with Metropix 6/2020 in

**DISCLAIMER:** Whilst Manxmove Ltd believe that these details are correct, neither Manxmove Ltd or their clients guarantee their accuracy in any way. Consequently, these details are not to be used to form part of any legally binding contract. Prospective purchasers or tenants are advised to visit this property to satisfy themselves as to the correctness of these details. Please note, we use wide angle camera lenses in order to show as much of each room as possible. This is not intended to mislead any prospective purchasers or tenants in any way and an honest verbal description is always available prior to viewing if required.