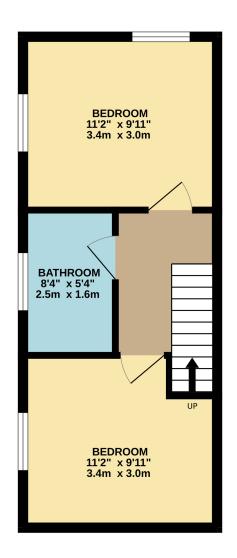

### **FLOORPLAN**

582 sq.ft. (54.0 sq.m.) approx.

TOTAL FLOOR AREA: 582 sq.ft. (54.0 sq.m.) approx.

Whilst every attempt has been made to ensure he accuracy of the floorpian contained here, measurements of doors, windows, rooms and any other terms are approximate and no responsibility is taken for any error, prospective purchaser. The services, systems and appliances shown have not been tested and no guarantee as to their operability or efficiency can be given.

Made with Metropix 6/2020 in

**DISCLAIMER:** Whilst Manxmove Ltd believe that these details are correct, neither Manxmove Ltd or their clients guarantee their accuracy in any way. Consequently, these details are not to be used to form part of any legally binding contract. Prospective purchasers or tenants are advised to visit this property to satisfy themselves as to the correctness of these details. Please note, we use wide angle camera lenses in order to show as much of each room as possible. This is not intended to mislead any prospective purchasers or tenants in any way and an honest verbal description is always available prior to viewing if required.