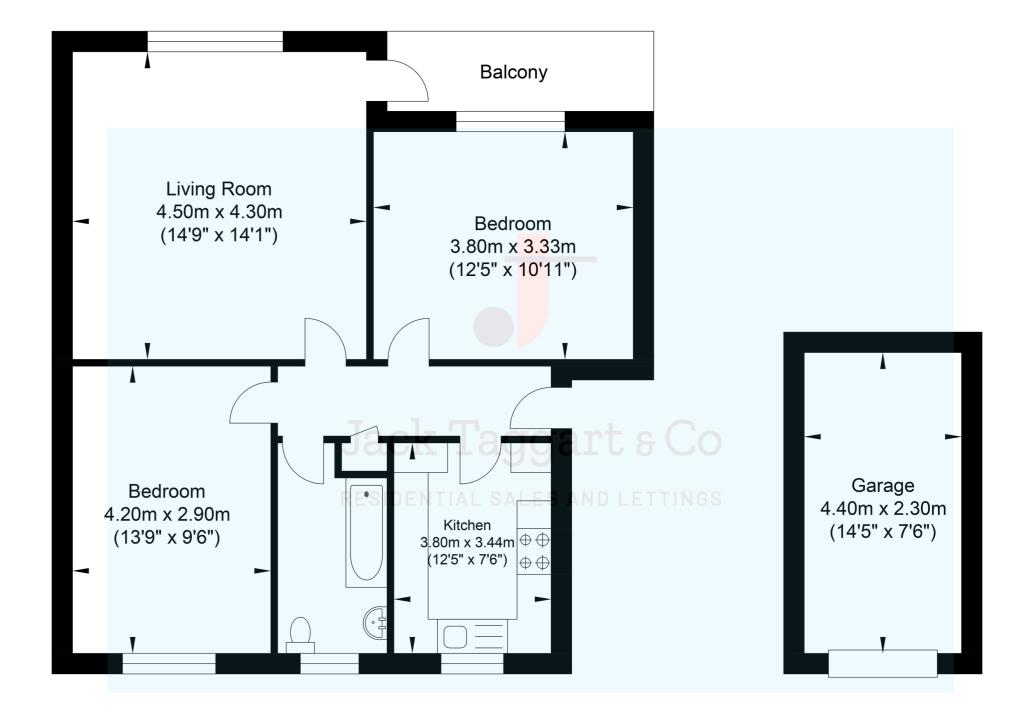

### Beechwood

Approximate Floor Area 672.09 sq ft (62.44 sq m)

Approximate Gross Internal Area = 72.56 sq m / 781.02 sq ft Illustration for identification purposes only, measurements are approximate, not to scale.

Garage Approximate Floor Area 108.93 sq ft (10.12 sq m)