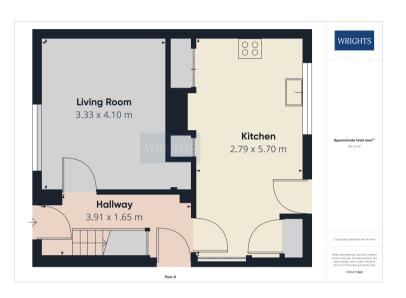

The ground floor accommodation comprises of a spacious entrance hallway that gives access to all ground floor accommodation and stairs to the first floor. The living room is a well proportioned room benefitting from plenty of natural light. The kitchen/diner overlooks the properties garden and consists of matching base and wall units providing ample work surface space. There is space and plumbing for a washing machine, gas oven and fridge freezer. In addition there is also ample space for a dining table.

### **GROUND FLOOR**

**HALLWAY** 

1.65m x 3.91m (5' 5" x 12' 10")

LIVING ROOM

4.10m x 3.33m (13' 5" x 10' 11")

**KITCHEN / DINER** 

5.70m x 2.79m (18' 8" x 9' 2")