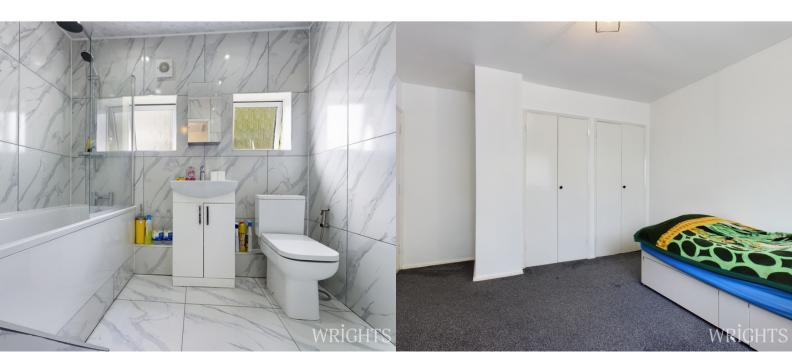

The first floor consists of two spacious double bedrooms with built in wardrobes to the master. In addition there is a well proportioned third. The family bathroom is finished to a high standard and is fully tiled throughout.

There is a side panelled bath with shower over, vanity hand wash basin and w/c.

This property further benefits from a large garden to the rear, communal parking bays to the front and also has the potential to turn the front garden into a driveway subject to the necessary permissions and consents.

#### FIRST FLOOR

**LANDING** 

2.10m x 1.53m (6' 11" x 5' 0")

**BEDROOM ONE** 

3.43m x 3.80m (11' 3" x 12' 6")

**BEDROOM TWO** 

3.41m x 2.99m (11' 2" x 9' 10")

**BEDROOM THREE** 

2.87m x 2.37m (9' 5" x 7' 9")

**BATHROOM** 

2.37m x 1.69m (7' 9" x 5' 7")