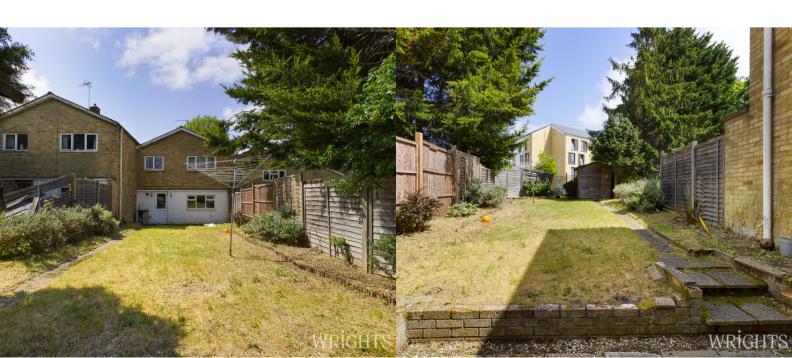

There is a side panelled bath with shower over, vanity hand wash basin and w/c.

This property further benefits from a large garden to the rear, communal parking bays to the front and also has the potential to turn the front garden into a driveway subject to the necessary permissions and consents.

## **EXTERIOR**

**GARDEN** 

(to front and rear)