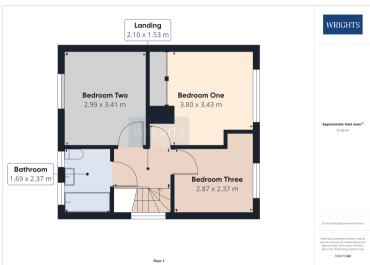

The first floor consists of two spacious double bedrooms with built in wardrobes to the master. In addition there is a well proportioned third. The family bathroom is finished to a high standard and is fully tiled throughout.

#### FIRST FLOOR

**LANDING** 

2.10m x 1.53m (6' 11" x 5' 0")

**BEDROOM ONE** 

3.43m x 3.80m (11' 3" x 12' 6")

**BEDROOM TWO** 

3.41m x 2.99m (11' 2" x 9' 10")

**BEDROOM THREE** 

2.87m x 2.37m (9' 5" x 7' 9")

**BATHROOM** 

2.37m x 1.69m (7' 9" x 5' 7")