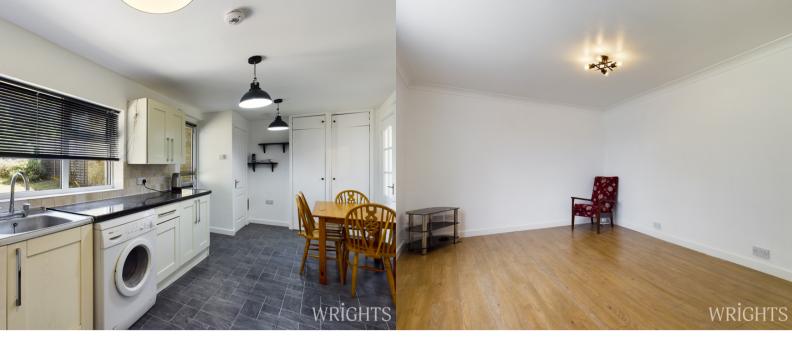

The ground floor accommodation comprises of a spacious entrance hallway that gives access to all ground floor accommodation and stairs to the first floor. The living room is a well proportioned room benefitting from plenty of natural light. The kitchen/diner overlooks the properties garden and consists of matching base and wall units providing ample work surface space. There is space and plumbing for a washing machine, gas oven and fridge freezer. In addition there is also ample space for a dining table.

### **GROUND FLOOR**

**HALLWAY** 

1.65m x 3.91m (5' 5" x 12' 10")

LIVING ROOM

4.10m x 3.33m (13' 5" x 10' 11")

**KITCHEN / DINER** 

5.70m x 2.79m (18' 8" x 9' 2")