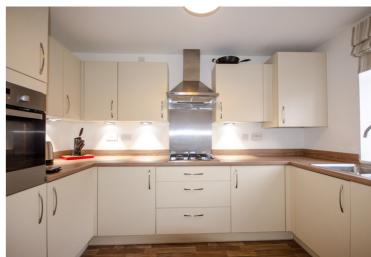

## **Description**

A well-presented three storey town-house with PVCu double glazing and gas central heating. Well proportioned accommodation comprising: Entrance hall, cloakroom/WC, fully equipped kitchen and living room on the ground floor along with two double bedrooms, bathroom and landing on the first floor and a master bedroom suite on the second floor with luxury en-suite shower room. Externally there is a good size rear garden and a driveway with parking for at least two cars. An internal viewing appointment is advised.