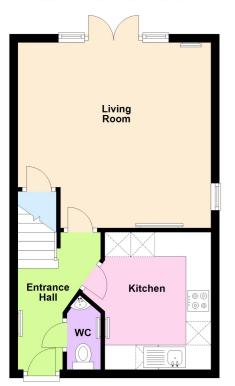

Two 1st Floor Double bedrooms
- Four Piece Bathroom
- Master Bedroom & En-Suite
- Rear Garden
- Parking for Two Cars

## **Description**

A well-presented three storey town-house with PVCu double glazing and gas central heating. Well proportioned accommodation comprising: Entrance hall, cloakroom/WC, fully equipped kitchen and living room on the ground floor along with two double bedrooms, bathroom and landing on the first floor and a master bedroom suite on the second floor with luxury en-suite shower room. Externally there is a good size rear garden and a driveway with parking for at least two cars. An internal viewing appointment is advised.







Location Tenure

**EPC Rating:** 

**Important Notes** 

Type Here









## **Ground Floor**

Approx. 36.2 sq. metres (389.9 sq. feet)



## **First Floor**



## Second Floor Approx. 28.1 sq. metres (302.2 sq. feet)



Total area: approx. 100.5 sq. metres (1082.1 sq. feet)

















These particulars, whilst believed to be accurate are set out as a general outline only for guidance and do not constitute any part of an offer or contract. Intending purchasers should not rely on them as statements of representation of fact, but must satisfy themselves by inspection or otherwise as to their accuracy. All measurements quoted are approximate. We are unable to confirm the working order of any fixtures and fittings including appliances that are included in these particulars. No person in this firms employment has the authority to make or give any representation or warranty in respect of the property.