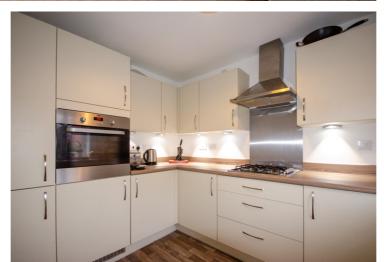

## **Description**

A well-presented three storey town-house with PVCu double glazing and gas central heating. Well proportioned accommodation comprising: Entrance hall, cloakroom/WC, fully equipped kitchen and living room on the ground floor along with two double bedrooms, bathroom and landing on the first floor and a master bedroom suite on the second floor with luxury en-suite shower room. Externally there is a good size rear garden and a driveway with parking for at least two cars. An internal viewing appointment is advised.