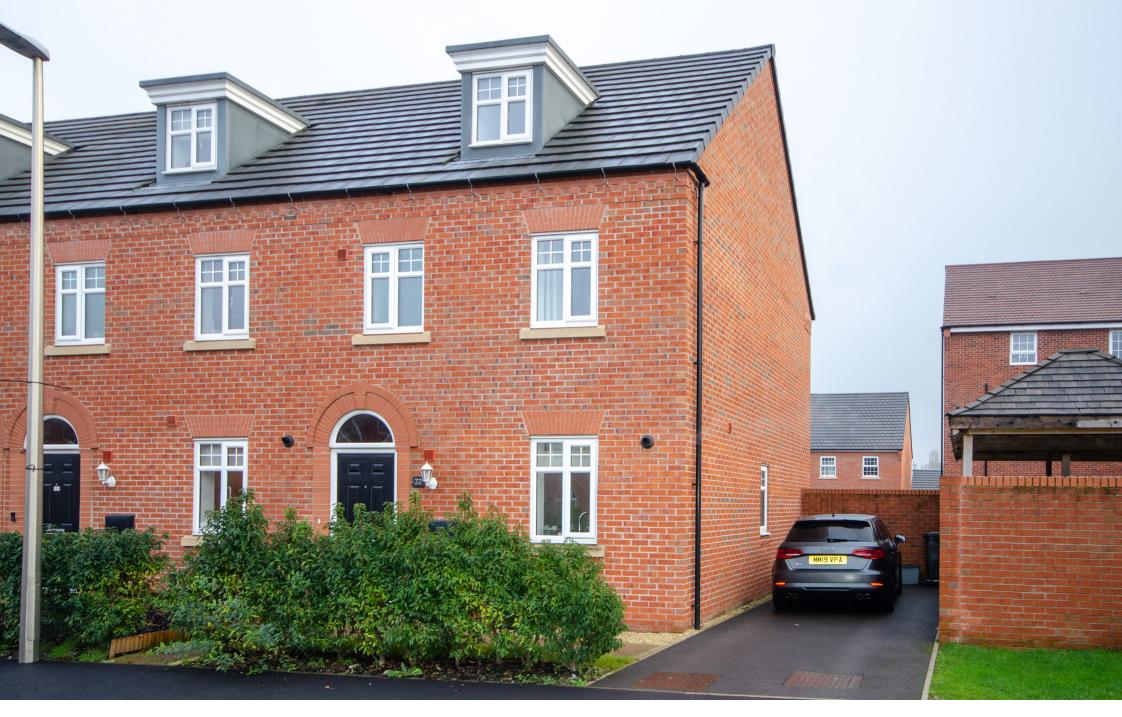

- Three Storey Town House
- Fully Equipped Kitchen
- Ground Floor Living Room
- Two 1st Floor Double bedrooms
- Four Piece Bathroom
- Master Bedroom & En-Suite
- Rear Garden
- Parking for Two Cars

## **Description**

A well-presented three storey town-house with PVCu double glazing and gas central heating. Well proportioned accommodation comprising: Entrance hall, cloakroom/WC, fully equipped kitchen and living room on the ground floor along with two double bedrooms, bathroom and landing on the first floor and a master bedroom suite on the second floor with luxury en-suite shower room. Externally there is a good size rear garden and a driveway with parking for at least two cars. An internal viewing appointment is advised.