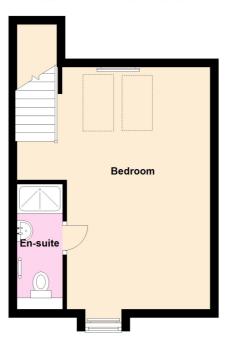

## Second Floor Approx. 28.1 sq. metres (302.2 sq. feet)

Total area: approx. 100.5 sq. metres (1082.1 sq. feet)

These particulars, whilst believed to be accurate are set out as a general outline only for guidance and do not constitute any part of an offer or contract. Intending purchasers should not rely on them as statements of representation of fact, but must satisfy themselves by inspection or otherwise as to their accuracy. All measurements quoted are approximate. We are unable to confirm the working order of any fixtures and fittings including appliances that are included in these particulars. No person in this firms employment has the authority to make or give any representation or warranty in respect of the property.