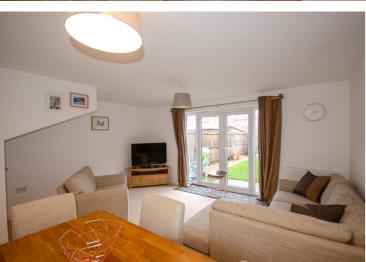

## **Description**

A well-presented three storey town-house with PVCu double glazing and gas central heating. Well proportioned accommodation comprising: Entrance hall, cloakroom/WC, fully equipped kitchen and living room on the ground floor along with two double bedrooms, bathroom and landing on the first floor and a master bedroom suite on the second floor with luxury en-suite shower room. Externally there is a good size rear garden and a driveway with parking for at least two cars. An internal viewing appointment is advised.