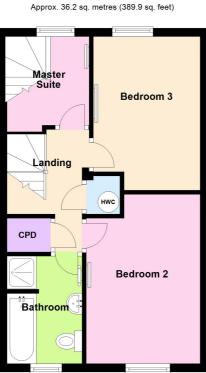

bedrooms
- Four Piece Bathroom
- Master Bedroom & En-Suite
- Rear Garden
- Parking for Two Cars

## **Description**

A well-presented three storey town-house with PVCu double glazing and gas central heating. Well proportioned accommodation comprising: Entrance hall, cloakroom/WC, fully equipped kitchen and living room on the ground floor along with two double bedrooms, bathroom and landing on the first floor and a master bedroom suite on the second floor with luxury en-suite shower room. Externally there is a good size rear garden and a driveway with parking for at least two cars. An internal viewing appointment is advised.







Location Tenure

**EPC Rating:** 

**Important Notes** 

Type Here









## **Ground Floor**

Approx. 36.2 sq. metres (389.9 sq. feet)



## **First Floor**



## Second Floor Approx. 28.1 sq. metres (302.2 sq. feet)



Total area: approx. 100.5 sq. metres (1082.1 sq. feet)

















These particulars, whilst believed to be accurate are set out as a general outline only for guidance and do not constitute any part of an offer or contract. Intending purchasers should not rely on them as statements of representation of fact, but must satisfy themselves by inspection or otherwise as to their accuracy. All measurements quoted are approximate. We are unable to confirm the working order of any fixtures and fittings including appliances that are included in these particulars. No person in this firms employment has the authority to make or give any representation or warranty in respect of the property.