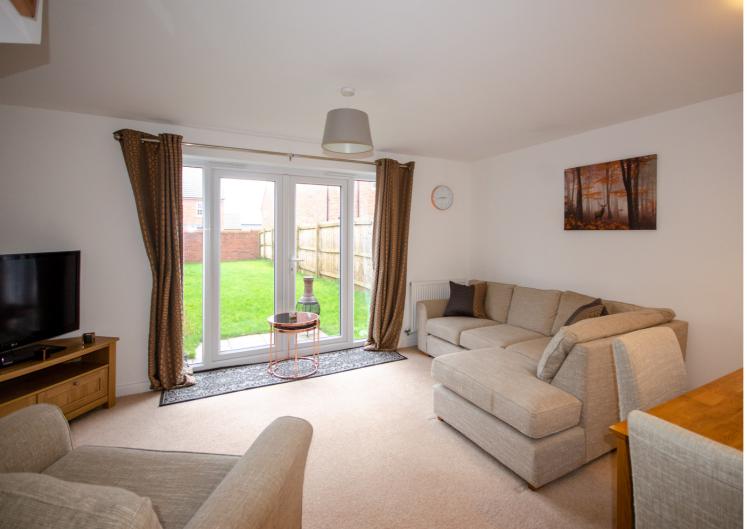

## **Description**

A well-presented three storey town-house with PVCu double glazing and gas central heating. Well proportioned accommodation comprising: Entrance hall, cloakroom/WC, fully equipped kitchen and living room on the ground floor along with two double bedrooms, bathroom and landing on the first floor and a master bedroom suite on the second floor with luxury en-suite shower room. Externally there is a good size rear garden and a driveway with parking for at least two cars. An internal viewing appointment is advised.