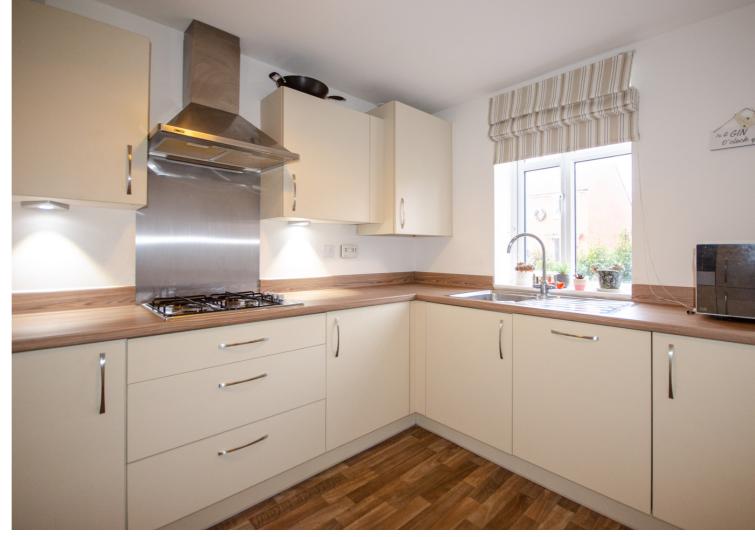

## **Description**

A well-presented three storey town-house with PVCu double glazing and gas central heating. Well proportioned accommodation comprising: Entrance hall, cloakroom/WC, fully equipped kitchen and living room on the ground floor along with two double bedrooms, bathroom and landing on the first floor and a master bedroom suite on the second floor with luxury en-suite shower room. Externally there is a good size rear garden and a driveway with parking for at least two cars. An internal viewing appointment is advised.