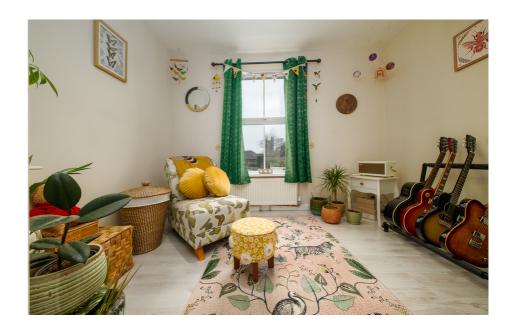

7 Cypress Street, Barbourne, Worcester WR3 8AU

THE REAL PROPERTY.

A well presented semi detached house in the sought after area of Barbourne, with off road parking to the rear for two vehicles.

This period home is within walking distance of the city centre, Gheluvelt Park & convenient for both Foregate Street train station & the M5. The two bed property comprises; porch into the living room, which has a feature fireplace, bay window & access into the inner hallway, which in turn leads into the stairs to the first floor landing & the dining room. The dining room also has a feature fireplace, useful under-stairs cupboard & gives kitchen access. The kitchen has a range of base & wall units, sink & drainer, integrated double-oven & hob & space for appliances. From the kitchen, the rear hall leads out to the generous rear garden & the shower room. The shower room has a cubicle, wash basin, W.C & a heated towel rail;.