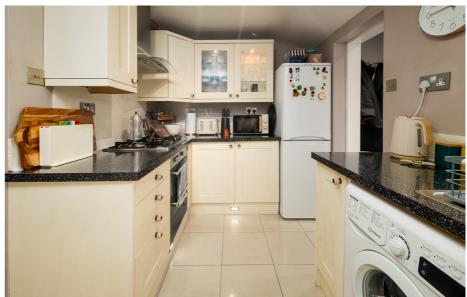

7 Cypress Street, Barbourne, Worcester WR3 8AU

THE REAL PROPERTY.

A well presented semi detached house in the sought after area of Barbourne, with off road parking to the rear for two vehicles.

This period home is within walking distance of the city centre, Gheluvelt Park & convenient for both Foregate Street train station & the M5. The two bed property comprises; porch into the living room, which has a feature fireplace, bay window & access into the inner hallway, which in turn leads into the stairs to the first floor landing & the dining room. The dining room also has a feature fireplace, useful under-stairs cupboard & gives kitchen access. The kitchen has a range of base & wall units, sink & drainer, integrated double-oven & hob & space for appliances. From the kitchen, the rear hall leads out to the generous rear garden & the shower room. The shower room has a cubicle, wash basin, W.C & a heated towel rail;.