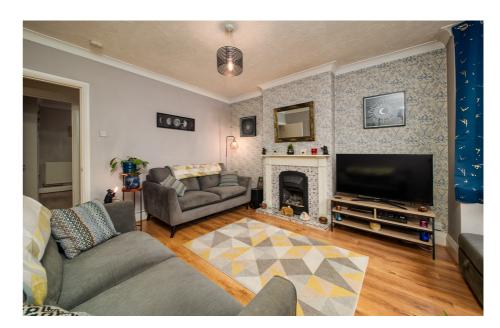

7 Cypress Street, Barbourne, Worcester WR3 8AU

THE REAL PROPERTY.

A well presented semi detached house in the sought after area of Barbourne, with off road parking to the rear for two vehicles.

This period home is within walking distance of the city centre, Gheluvelt Park & convenient for both Foregate Street train station & the M5. The two bed property comprises; porch into the living room, which has a feature fireplace, bay window & access into the inner hallway, which in turn leads into the stairs to the first floor landing & the dining room. The dining room also has a feature fireplace, useful under-stairs cupboard & gives kitchen access. The kitchen has a range of base & wall units, sink & drainer, integrated double-oven & hob & space for appliances. From the kitchen, the rear hall leads out to the generous rear garden & the shower room. The shower room has a cubicle, wash basin, W.C & a heated towel rail;.