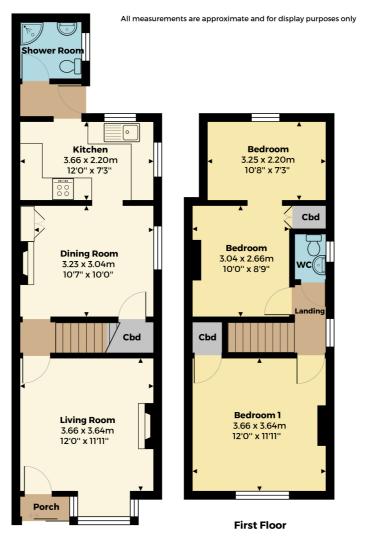

7 Cypress Street, Barbourne, Worcester WR3 8AU

THE REAL PROPERTY.

A well presented semi detached house in the sought after area of Barbourne, with off road parking to the rear for two vehicles.

This period home is within walking distance of the city centre, Gheluvelt Park & convenient for both Foregate Street train station & the M5. The two bed property comprises; porch into the living room, which has a feature fireplace, bay window & access into the inner hallway, which in turn leads into the stairs to the first floor landing & the dining room. The dining room also has a feature fireplace, useful under-stairs cupboard & gives kitchen access. The kitchen has a range of base & wall units, sink & drainer, integrated double-oven & hob & space for appliances. From the kitchen, the rear hall leads out to the generous rear garden & the shower room. The shower room has a cubicle, wash basin, W.C & a heated towel rail;.

To the first floor, the landing leads onto both bedrooms, the loft access & the W.C. Bedroom one has a built in wardrobe. Bedroom two has a bedroom area & a study area, a built in cupboard & overlooks the garden.

Externally, there is an extensive rear garden, which is fenced & enclosed with gated rear access & a useful shed. Behind the garden is off road parking for two cars.

Worcester city has a wide range of amenities to include restaurants, cafes, bars, shops, retails parks, river side walks, Worcester cathedral, two train stations offering direct links to London stations.