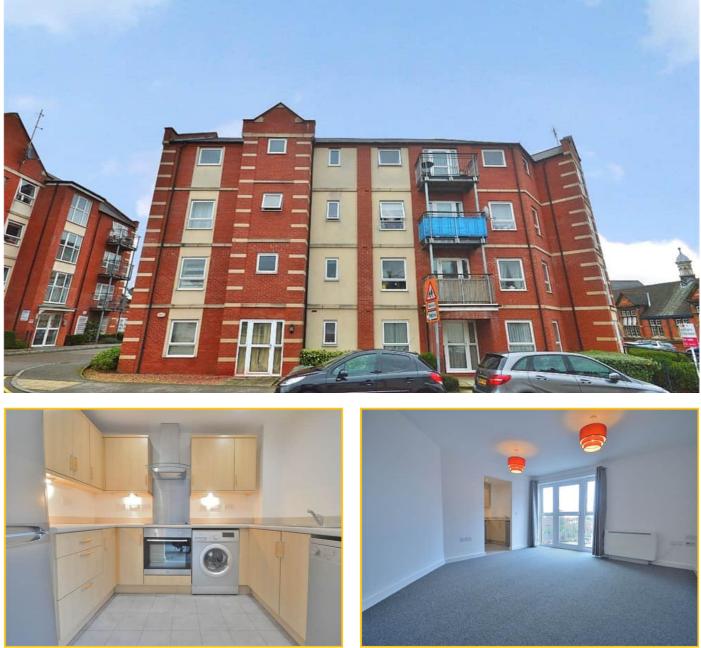

## Flat 18 Pavilion Court, Stimpson Avenue, Northampton. NN1 4ND.

Edward Knight Estate Agents are delighted to offer to the market this great two bedroom, two bathroom, unfurnished apartment within close proximity to the town centre and Wellingborough Road. The accommodation briefly comprises; entrance hall, lounge/kitchen, two bedrooms with en suite to master and a family bathroom. The apartment is immaculately presented and ideally located for shops, restaurants, bars and also transport links.

#### Lounge

15' x 13' 2" (4.57m x 4.01m) MAX - Side aspect French doors onto balcony. Wall mounted heater. Opening to:

### Kitchen

9' 3" x 7' 1" (2.82m x 2.16m) Fitted with a range of base and eye level units with roll top work surfaces over. Stainless steel sink and drainer. Electric hob and oven with extractor unit over. Fridge freezer, washing machine and dishwasher.