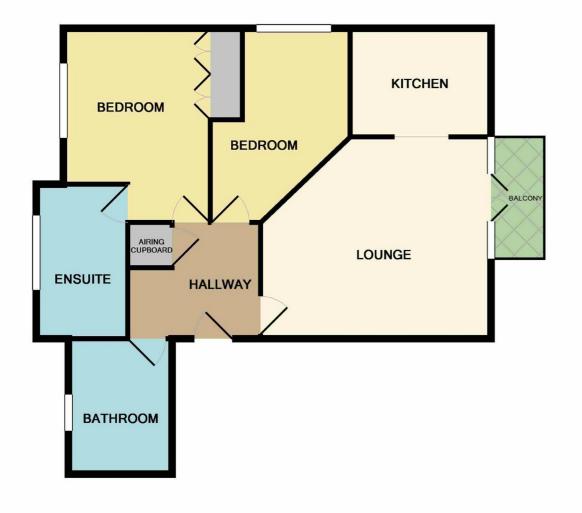

# Make the right move!

TOTAL APPROX. FLOOR AREA 642 SQ.FT. (59.6 SQ.M.)

Whilst every attempt has been made to ensure the accuracy of the floor plan contained here, measurements of doors, windows, rooms and any other items are approximate and no responsibility is taken for any error, omission, or mis-statement. This plan is for illustrative purposes only and should be used as such by any prospective purchaser. The services, systems and appliances shown have not been tested and no guarantee as to their operability or efficiency can be given Made with Metropix ©2017

## **Ground Floor**

### Third Floor

#### **Entrance Hall**

Airing cupboard. Doors leading to:

#### Lounge

15' x 13' 2" (4.57m x 4.01m) MAX - Side aspect French doors onto balcony. Wall mounted heater. Opening to:

### Kitchen

9' 3" x 7' 1" (2.82m x 2.16m) Fitted with a range of base and eye level units with roll top work surfaces over. Stainless steel sink and drainer. Electric hob and oven with extractor unit over. Fridge freezer, washing machine and dishwasher.

#### **Bedroom One**

10' 2" x 9' 7" (3.10m x 2.92m) Side aspect double glazed window. Fitted wardrobes. Wall mounted heater. Door into:

#### Ensuite

11' 9" x 5' 11" (3.58m x 1.80m) Enclosed double shower cubicle, pedestal wash hand basin and low level flush W.C. Complimentary tiling to splash back areas. Wall mounted heated towel rail. Side aspect double glazed obscure window.

#### **Bedroom Two**

13' 9" x 7' (4.19m x 2.13m) Rear aspect double glazed window. Wall mounted radiator.

## Bathroom

8' 9" x 6' 8" (2.67m x 2.03m) Panel enclosed bath, pedestal wash hand basin and low level flush W.C. Complimentary tiling to splash back areas. Wall mounted heated towel rail. Side aspect double glazed obscure window.