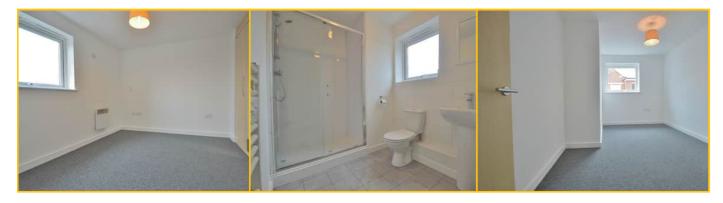

#### Ensuite

11' 9" x 5' 11" (3.58m x 1.80m) Enclosed double shower cubicle, pedestal wash hand basin and low level flush W.C. Complimentary tiling to splash back areas. Wall mounted heated towel rail. Side aspect double glazed obscure window.

## Bathroom

8' 9" x 6' 8" (2.67m x 2.03m) Panel enclosed bath, pedestal wash hand basin and low level flush W.C. Complimentary tiling to splash back areas. Wall mounted heated towel rail. Side aspect double glazed obscure window.