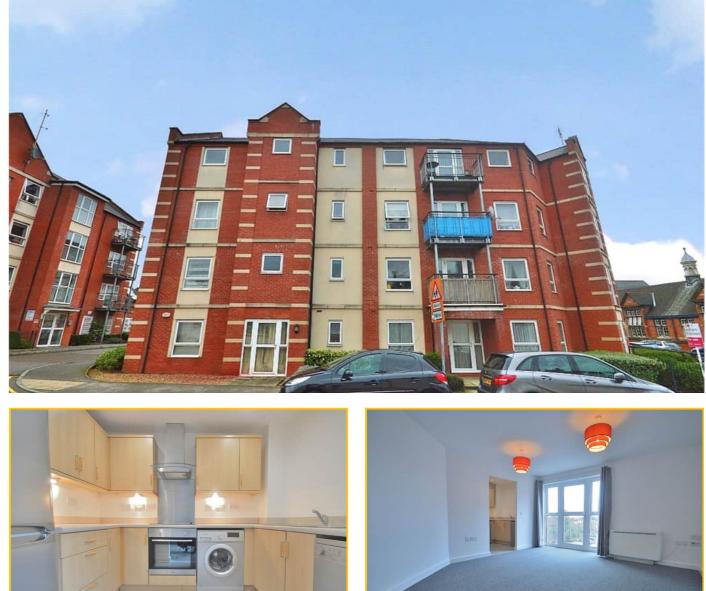

## Flat 18 Pavilion Court, Stimpson Avenue, Northampton. NN1 4ND.

Edward Knight Estate Agents are delighted to offer to the market this great two bedroom, two bathroom, unfurnished apartment within close proximity to the town centre and Wellingborough Road. The accommodation briefly comprises; entrance hall, lounge/kitchen, two bedrooms with en suite to master and a family bathroom. The apartment is immaculately presented and ideally located for shops, restaurants, bars and also transport links.

#### Lounge

15' x 13' 2" (4.57m x 4.01m) MAX - Side aspect French doors onto balcony. Wall mounted heater. Opening to:

### Kitchen

9' 3" x 7' 1" (2.82m x 2.16m) Fitted with a range of base and eye level units with roll top work surfaces over. Stainless steel sink and drainer. Electric hob and oven with extractor unit over. Fridge freezer, washing machine and dishwasher.