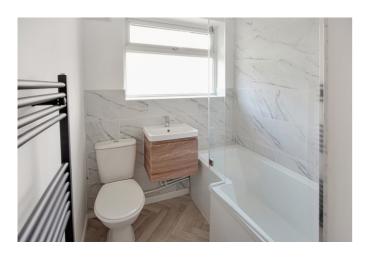

This spacious family home has recently been redecorated throughout and offers excellent accommodation to include: entrance hallway, good sized lounge and a fantastic modern refitted kitchen/diner, fitted with navy blue shaker style units, integrated fridge/freezer, built in oven, induction hob and extractor. Finished with a white marble effect worktop and herringbone vinyl flooring. To the first floor there are three well proportioned bedrooms and a fabulous refitted family bathroom. The property further benefits from gas central heating with 'hive' and double gazing throughout.