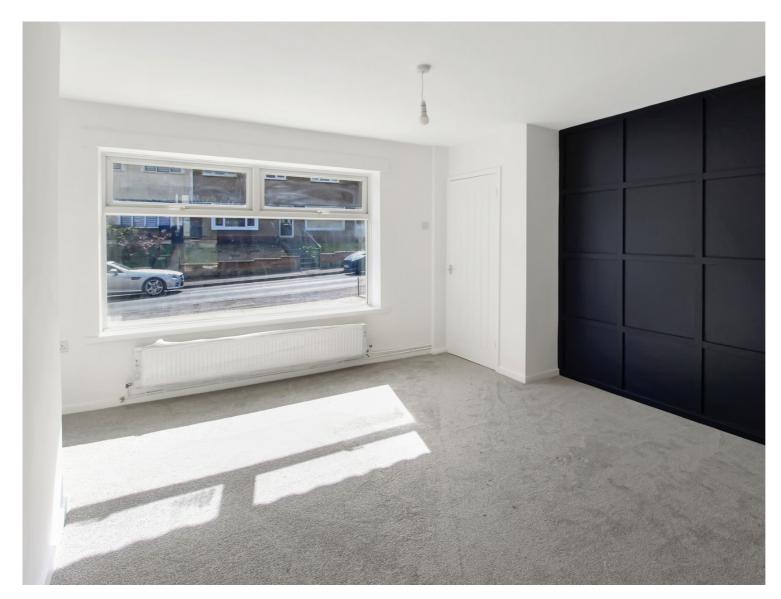

This spacious family home has recently been redecorated throughout and offers excellent accommodation to include: entrance hallway, good sized lounge and a fantastic modern refitted kitchen/diner, fitted with navy blue shaker style units, integrated fridge/freezer, built in oven, induction hob and extractor. Finished with a white marble effect worktop and herringbone vinyl flooring. To the first floor there are three well proportioned bedrooms and a fabulous refitted family bathroom. The property further benefits from gas central heating with 'hive' and double gazing throughout.