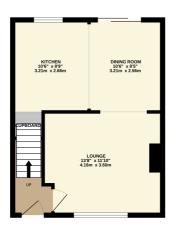

GROUND FLOOR 379 sq.ft. (35.2 sq.m.) approx.

1ST FLOOR 418 sq.ft. (38.8 sq.m.) approx.

01788 577 218 info@guild-house.com guildhouseestateagents.co.uk

Agents note: All measurements are approximate and whilst every attempt has been made to ensure accuracy they are for general guidance only and must not be relied on. The fixture and fittings referred to have not been tested and therefore no guarantee can be given that they are in working order. Internal photographs are reproduced for general information and it must not be inferred that any item shown is included with the property.