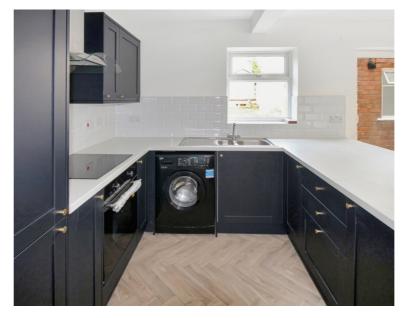

This spacious family home has recently been redecorated throughout and offers excellent accommodation to include: entrance hallway, good sized lounge and a fantastic modern refitted kitchen/diner, fitted with navy blue shaker style units, integrated fridge/freezer, built in oven, induction hob and extractor. Finished with a white marble effect worktop and herringbone vinyl flooring. To the first floor there are three well proportioned bedrooms and a fabulous refitted family bathroom. The property further benefits from gas central heating with 'hive' and double gazing throughout.