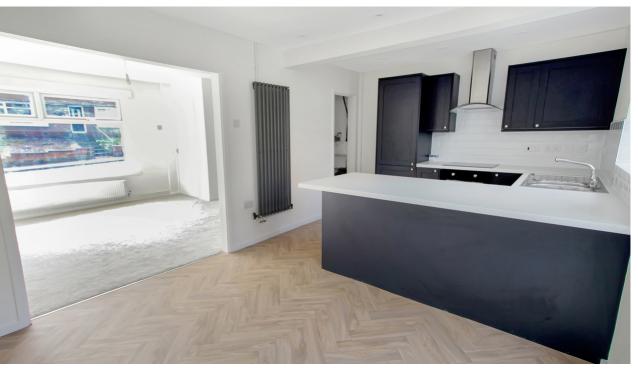

This spacious family home has recently been redecorated throughout and offers excellent accommodation to include: entrance hallway, good sized lounge and a fantastic modern refitted kitchen/diner, fitted with navy blue shaker style units, integrated fridge/freezer, built in oven, induction hob and extractor. Finished with a white marble effect worktop and herringbone vinyl flooring. To the first floor there are three well proportioned bedrooms and a fabulous refitted family bathroom. The property further benefits from gas central heating with 'hive' and double gazing throughout.