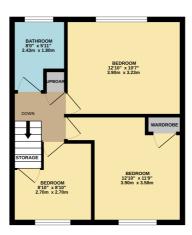

GROUND FLOOR 379 sq.ft. (35.2 sq.m.) approx.

1ST FLOOR 418 sq.ft. (38.8 sq.m.) approx.

01788 577 218 info@guild-house.com guildhouseestateagents.co.uk

Agents note: All measurements are approximate and whilst every attempt has been made to ensure accuracy they are for general guidance only and must not be relied on. The fixture and fittings referred to have not been tested and therefore no guarantee can be given that they are in working order. Internal photographs are reproduced for general information and it must not be inferred that any item shown is included with the property.