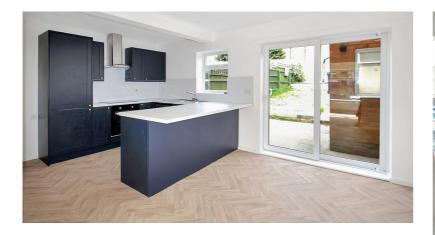

This spacious family home has recently been redecorated throughout and offers excellent accommodation to include: entrance hallway, good sized lounge and a fantastic modern refitted kitchen/diner, fitted with navy blue shaker style units, integrated fridge/freezer, built in oven, induction hob and extractor. Finished with a white marble effect worktop and herringbone vinyl flooring. To the first floor there are three well proportioned bedrooms and a fabulous refitted family bathroom. The property further benefits from gas central heating with 'hive' and double gazing throughout.