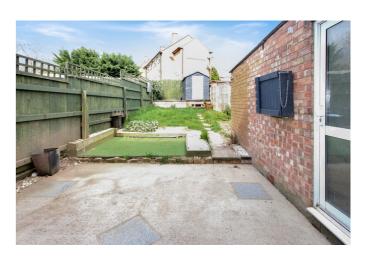

Externally the enclosed rear garden is mainly laid to lawn with patio area and brick storage shed which is ideal for storage or utilising as a utility room.

Early viewing highly recommended. NO ONWARD CHAIN.