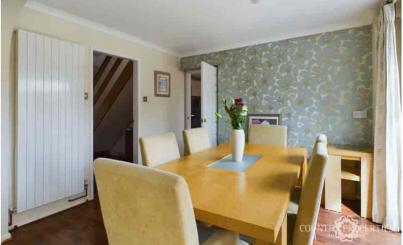

# **Dining Room**

Cherry wood effect laminate flooring, sliding patio door to rear garden, ceiling coving, doorway through to kitchen, archway to living room, full height panel radiator.