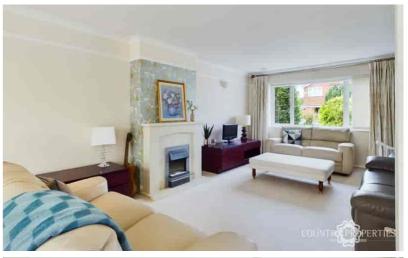

# **Living Room**

UPVC double glazed window to front, ceiling coving, picture rail, two wall light points, full height panel radiator, television and telephone points, feature fireplace with electric flame effect fire

within, sliding patio doors to conservatory, ceiling down lighters.