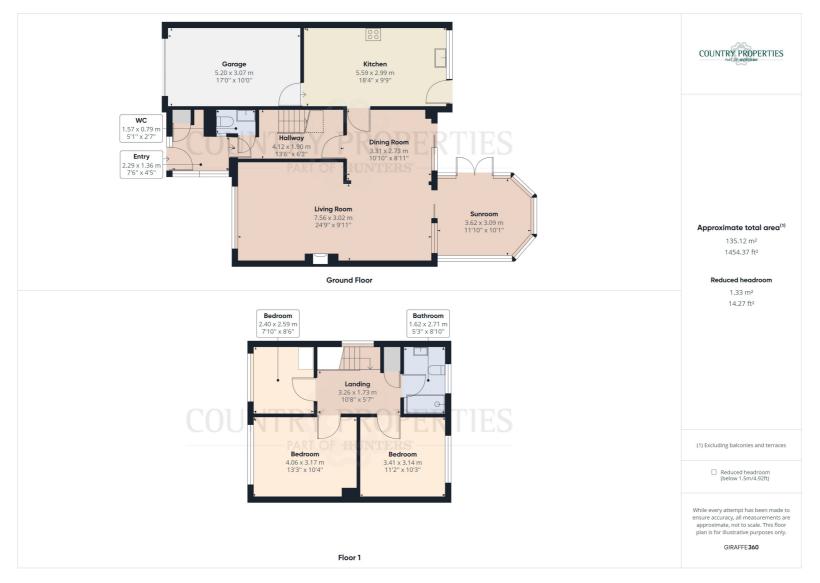

## **Ground Floor**

#### **Entrance Porch**

Composite door leading into entrance porch with UPVC window floor height to front and further UPVC window to side, laminate flooring, large storage cupboard, door to entrance hall.

#### **Entrance Hall**

Stairs to first floor, door to dining room, under stair recess, radiator, ceiling coveing, door to cloakroom.

#### Cloakroom

Low level WC, pedestal wash hand basin with mixer tap over, radiator, laminate flooring, extractor fan, sunken ceiling down lighter.

# **Living Room**

UPVC double glazed window to front, ceiling coving, picture rail, two wall light points, full height panel radiator, television and telephone points, feature fireplace with electric flame effect fire

within, sliding patio doors to conservatory, ceiling down lighters.

# **Dining Room**

Cherry wood effect laminate flooring, sliding patio door to rear garden, ceiling coving, doorway through to kitchen, archway to living room, full height panel radiator.

## Conservatory

Brick wall conservatory with three quarter height wall to one side, UPVC with various window openings, French doors to side, polycarbonate pitched roof fan, down lighter, radiator, ceramic floor tiling, three wall light points.

## Kitchen/Diner

Beach effect cupboards with laminate roll edge work top over, stainless steel single bowl sink unit with mixer tap over, integrated halogen hob and chimney style extractor over, stainless steel electric oven and microwave, space for tall fridge freezer, integrated dishwasher, UPVC double glazed window and door to rear, radiator, sunken ceiling down lighters, ceiling coving, room for dining table and chairs, door leading to garage.

## First Floor

# Landing

Replacement UPVC double glazed window to side, ceiling coving, drop down half ladder leading to part boarded loft, doors to bedrooms, airing cupboard housing Worcester Bosch boiler and pre lagged hot water tank.

#### **Bedroom One**

Replacement UPVC double glazed window to front, radiator, ceiling coving.

#### **Bedroom Two**

Replacement UPVC double glazed window to rear, radiator.

#### **Bedroom Three**

Replacement UPVC double glazed window to front, radiator, built in cupboard over stairwell bulkhead.

#### Bathroom

Refitted with a white suite comprising of low level dual flush WC, bidet, walk in double shower cubicle with rainfall shower over and further handheld body spray, ceramic sink with mixer tap over, inset within a roll edge laminate worktop with cupboards and drawers below, chrome effect heated towel rail, mounted storage cupboards with lighting above, ceramic wall tiling, laminate flooring, replacement UPVC double glazed window to rear, sunken ceiling down lighters and extractor fan.

## Garage

Upload door, light and power within, space and plumbing for automatic washing machine and dishwasher.

All measurements are approximate and quoted in metric with imperial equivalents and for general guidance only and whilst every attempt has been made to ensure accuracy, they must not be relied on. The fixtures, fittings and appliances referred to have not been tested and therefore no guarantee can be given and that they are in working order. Internal photographs are reproduced for general information and it must not be inferred that any item shown is included with the property. For a free valuation, contact the numbers listed on the brochure.