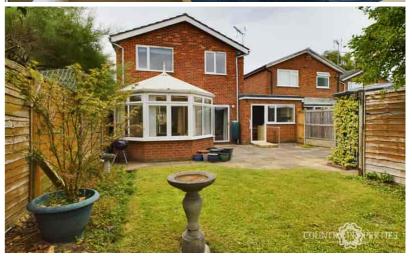

#### Front Garden

Mainly laid to lawn with flowers and shrubs to borders, block paved driveway providing off road parking for two good sized vehicles and providing access to the garage.

#### Rear Garden

Mainly laid to lawn with a timber fence around, extensive patio area and large timber shed/workshop.

## Garage

Upload door, light and power within, space and plumbing for automatic washing machine and dishwasher.

All measurements are approximate and quoted in metric with imperial equivalents and for general guidance only and whilst every attempt has been made to ensure accuracy, they must not be relied on. The fixtures, fittings and appliances referred to have not been tested and therefore no guarantee can be given and that they are in working order. Internal photographs are reproduced for general information and it must not be inferred that any item shown is included with the property. For a free valuation, contact the numbers listed on the brochure.