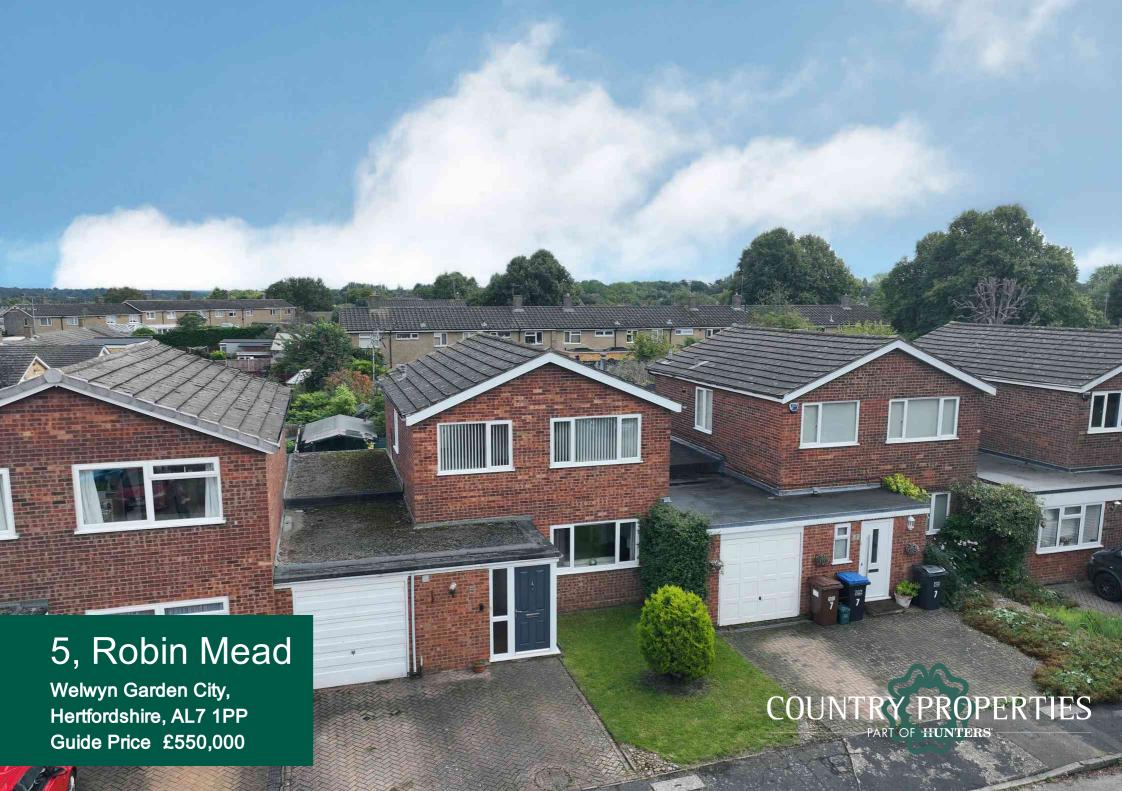

Room for the growing family... This delightful 3 bedroom detached self build home located within a quiet cul-de-sac of similar self build properties really is a rare find and needs to be viewed to be appreciated.

- 3 Good sized bedrooms
- · Garage and off road parking
- Located in a private road of similar self build houses
- Freehold being purchased by the current owner
- Chain free
- Good sized family accommodation

#### Front Garden

Mainly laid to lawn with flowers and shrubs to borders, block paved driveway providing off road parking for two good sized vehicles and providing access to the garage.