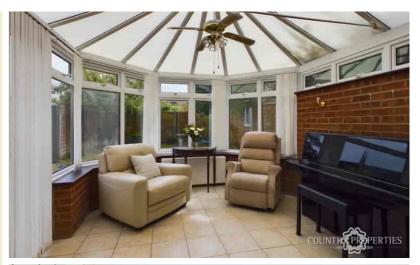

## Conservatory

Brick wall conservatory with three quarter height wall to one side, UPVC with various window openings, French doors to side, polycarbonate pitched roof fan, down lighter, radiator, ceramic floor tiling, three wall light points.