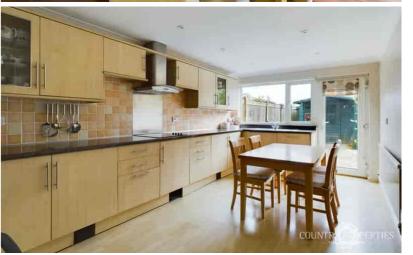

## Kitchen/Diner

Beach effect cupboards with laminate roll edge work top over, stainless steel single bowl sink unit with mixer tap over, integrated halogen hob and chimney style extractor over, stainless steel electric oven and microwave, space for tall fridge freezer, integrated dishwasher, UPVC double glazed window and door to rear, radiator, sunken ceiling down lighters, ceiling coving, room for dining table and chairs, door leading to garage.