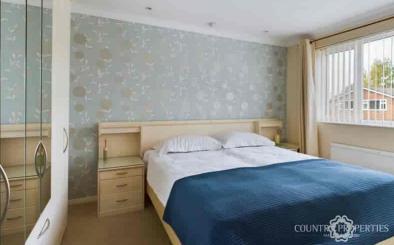

#### **Bedroom One**

Replacement UPVC double glazed window to front, radiator, ceiling coving.

#### **Bedroom Two**

Replacement UPVC double glazed window to rear, radiator.

#### **Bedroom Three**

Replacement UPVC double glazed window to front, radiator, built in cupboard over stairwell bulkhead.