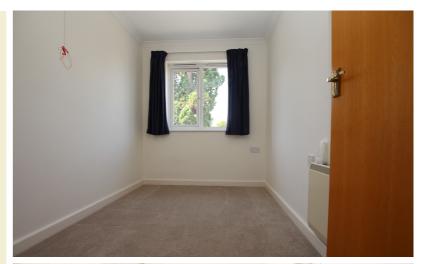

#### Bedroom One

13' 1" x 9' 3" (3.99m x 2.82m) uPVC double glazed window to front. Storage heater. TV point. Coving to ceiling. Emergency pull cord.

#### **Bedroom Two**

9' 10" x 6' 8" (3.00m x 2.03m) uPVC double glazed window to front. Electric heater. Coving to ceiling. Emergency pull cord.