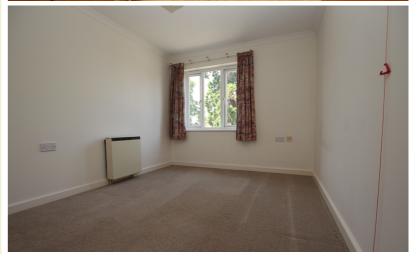

#### **Bedroom Two**

9' 10" x 6' 8" (3.00m x 2.03m) uPVC double glazed window to front. Electric heater. Coving to ceiling. Emergency pull cord.