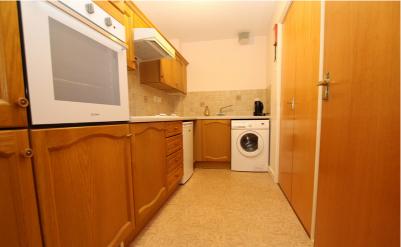

#### Kitchen

11' 7" x 5' 10" (3.53m x 1.78m)

Wall and base units with work surfaces over. Electric hob with extractor fan over. A new integrated electric cooker. Fridge. Washing machine. 1 1/2 bowl sink unit with mixer tap. Emergency pull cord. Door to entrance hall. Double doors to lounge.