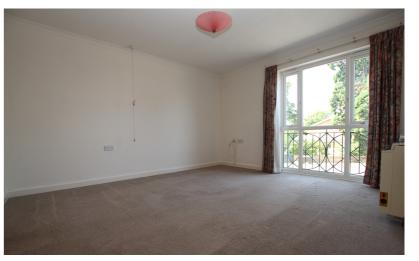

#### Lounge

13' 3" x 11' 7" (4.04m x 3.53m)

Double opening doors to kitchen. Storage heater. Coving to ceiling. TV point. Telephone point. Emergency pull cord. uPVC double glazed window to front elevation.

#### Bedroom One

13' 1" x 9' 3" (3.99m x 2.82m) uPVC double glazed window to front. Storage heater. TV point. Coving to ceiling. Emergency pull cord.