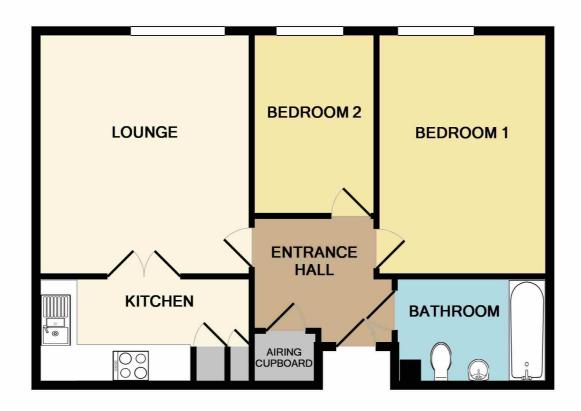

#### First Floor

#### **Entrance Hall**

Intercom system and Emergency pull cord notification. Coving to ceiling. Airing cupboard with shelving. Storage heater. Doors to:-

#### Lounge

13' 3" x 11' 7" (4.04m x 3.53m)

Double opening doors to kitchen. Storage heater. Coving to ceiling. TV point. Telephone point. Emergency pull cord. uPVC double glazed window to front elevation.

#### Kitchen

11' 7" x 5' 10" (3.53m x 1.78m)

Wall and base units with work surfaces over. Electric hob with extractor fan over. A new integrated electric cooker. Fridge. Washing machine. 1 1/2 bowl sink unit with mixer tap. Emergency pull cord. Door to entrance hall. Double doors to lounge.

#### Bedroom One

13' 1" x 9' 3" (3.99m x 2.82m) uPVC double glazed window to front. Storage heater. TV point. Coving to ceiling. Emergency pull cord.

#### **Bedroom Two**

9' 10" x 6' 8" (3.00m x 2.03m) uPVC double glazed window to front. Electric heater. Coving to ceiling. Emergency pull cord.

#### Bathroom

Panelled bath. Pedestal hand wash basin. Low level WC. Heated towel rail. Electric wall heater. Emergency pull cord.

#### TOTAL APPROX. FLOOR AREA 525 SQ.FT. (48.7 SQ.M.)

Whilst every attempt has been made to ensure the accuracy of the floor plan contained here, measurements of doors, windows, rooms and any other items are approximate and no responsibility is taken for any error, omission, or mis-statement. This plan is for illustrative purposes only and should be used as such by any prospective purchaser. The services, systems and appliances shown have not been tested and no guarantee as to their operability or efficiency can be given