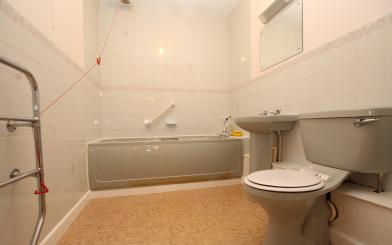

#### Bathroom

Panelled bath. Pedestal hand wash basin. Low level WC. Heated towel rail. Electric wall heater. Emergency pull cord.