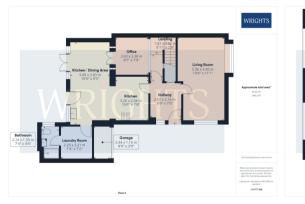

### **Room Descriptions**

#### Continued

Adjacent to the kitchen, you'll find a versatile home office that could easily be transformed into a playroom or cozy reading nook. For additional convenience, the garage has been expertly converted into a functional utility room featuring ample storage cupboards. The ground floor shower room is a fantastic bonus, perfect for accommodating large families or guests. At the front of the property, you'll find the living room, which boasts dual-aspect views. This generously sized space offers a wealth of design possibilities, allowing for a variety of layouts to suit your preferences.

#### HEAD ON UP

The expansive landing includes access to the loft. All four bedrooms are generously sized, with two providing a tranquil view of the rear, while the other two overlook the serene woodlands at the front. The luxurious four-piece family bathroom features both a shower cubicle and a bath, designed for comfort and relaxation. For added convenience, a heated towel rail and a window for ventilation enhance the space.