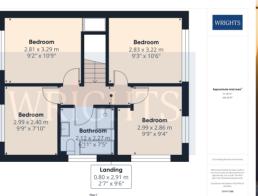

### **Room Descriptions**

#### HEAD ON UP

The expansive landing includes access to the loft. All four bedrooms are generously sized, with two providing a tranquil view of the rear, while the other two overlook the serene woodlands at the front. The luxurious four-piece family bathroom features both a shower cubicle and a bath, designed for comfort and relaxation. For added convenience, a heated towel rail and a window for ventilation enhance the space.