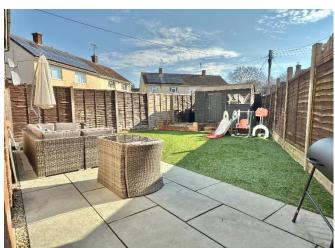

Outside the garden is arranged with low maintenance in mind. There is a garden shed, patio area and gated side access to the front of the property.

At the front of the house there is a garden lawn and driveway parking.

#### **Outside**

Shed

PROPERTY AWARDS

2019

GOLD WINNE

ESTATE AGENT

IN GL17-20

**Tewkesbury Borough Council Tax Band B** 