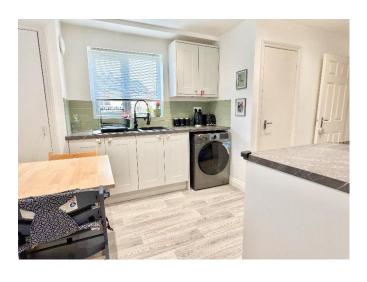

Off the kitchen is a useful utility room with door leading out to the garden.

On the first floor there are three bedrooms and the main bathroom.

The bathroom is fitted with a modern white suite comprising of a p-shaped bath with shower over, a vanity unit with inset wash basin and low level wc.

### **Ground Floor**

Lounge 16'2"x10'11"
Kitchen/dining room 16'x8'6"
Utility Room 6'6"x5'11"