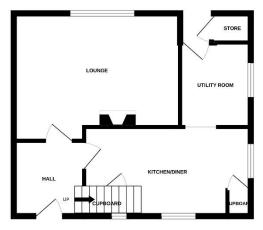

### **Ground Floor**

Lounge 16'2"x10'11"
Kitchen/dining room 16'x8'6"
Utility Room 6'6"x5'11"

#### **First Floor**

 Bedroom 1
 12'x10'9"

 Bedroom 2
 10'10"x10'2"

 Bedroom 3
 8'11"x8'8"

 Bathroom
 8'7"x7'4"

GROUND FLOOR

1ST FLOOR

This floorplan is provided for guidance only as an approximate layout of

the property and should not be relied upon as a statement of fact.