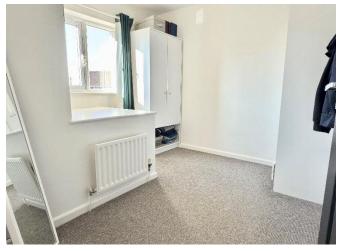

#### **First Floor**

 Bedroom 1
 12'x10'9"

 Bedroom 2
 10'10"x10'2"

 Bedroom 3
 8'11"x8'8"

 Bathroom
 8'7"x7'4"