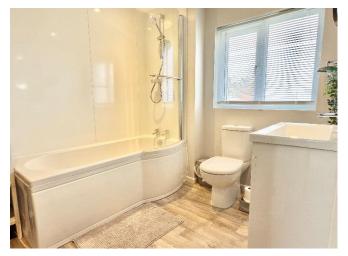

Off the kitchen is a useful utility room with door leading out to the garden.

On the first floor there are three bedrooms and the main bathroom.

The bathroom is fitted with a modern white suite comprising of a p-shaped bath with shower over, a vanity unit with inset wash basin and low level wc.

#### **First Floor**

 Bedroom 1
 12'x10'9"

 Bedroom 2
 10'10"x10'2"

 Bedroom 3
 8'11"x8'8"

 Bathroom
 8'7"x7'4"