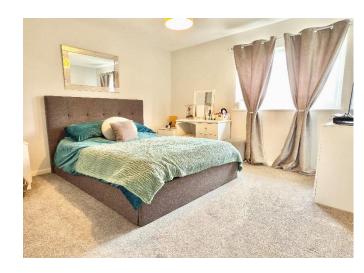

Off the kitchen is a useful utility room with door leading out to the garden.

On the first floor there are three bedrooms and the main bathroom.

The bathroom is fitted with a modern white suite comprising of a p-shaped bath with shower over, a vanity unit with inset wash basin and low level wc.

#### **First Floor**

 Bedroom 1
 12'x10'9"

 Bedroom 2
 10'10"x10'2"

 Bedroom 3
 8'11"x8'8"

 Bathroom
 8'7"x7'4"