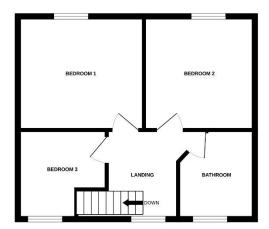

#### **First Floor**

 Bedroom 1
 12'x10'9"

 Bedroom 2
 10'10"x10'2"

 Bedroom 3
 8'11"x8'8"

 Bathroom
 8'7"x7'4"

GROUND FLOOR

1ST FLOOR

This floorplan is provided for guidance only as an approximate layout of

the property and should not be relied upon as a statement of fact.