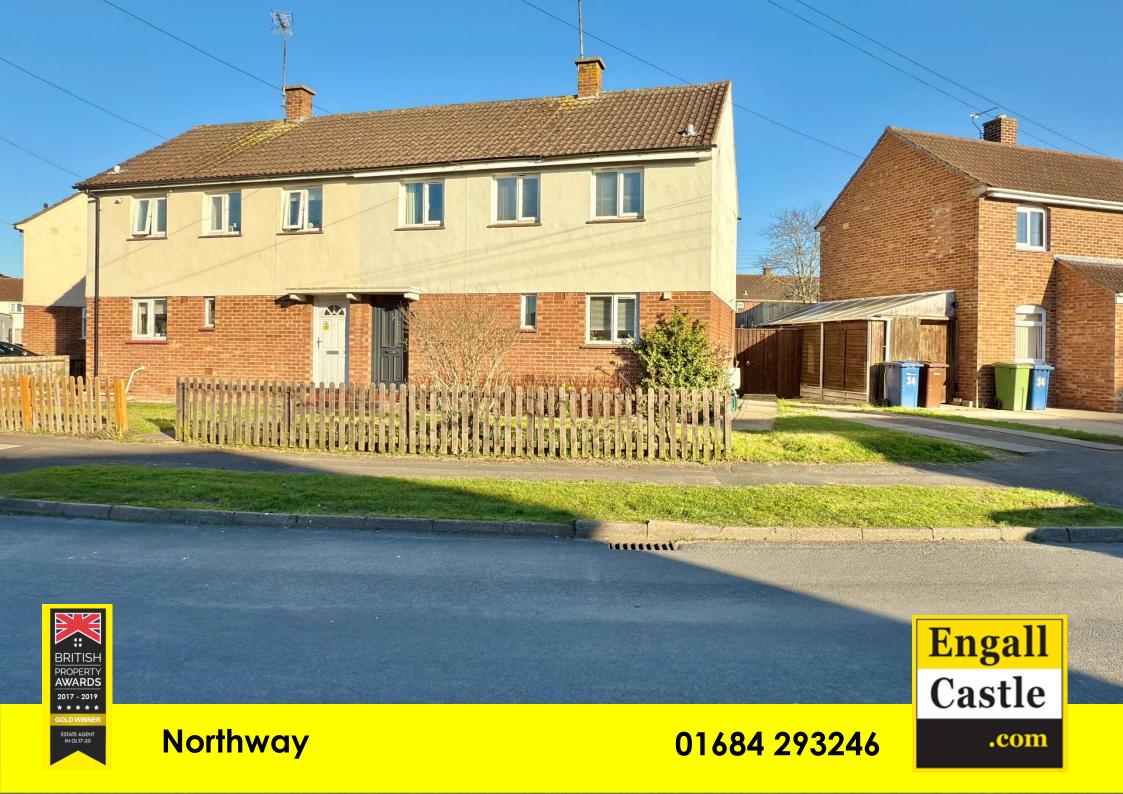

# 32 Sycamore Road, Northway, Tewkesbury, GL20 8PY

Beautifully presented throughout, this is a spacious semi-detached traditionally built home.

The welcoming hallway leads into the lounge which benefits from a large window overlooking the garden. At the front of the property there is a kitchen/dining room which is fitted with a range of modern wall and base units.

Outside the garden is arranged with low maintenance in mind. There is a garden shed, patio area and gated side access to the front of the property.

At the front of the house there is a garden lawn and driveway parking.

The property has the advantage of gas fired central heating and upvc double glazed windows and doors.

Northway is a popular residential area on the outskirts of Tewkesbury benefiting from primary school and small range of shops within easy walking distance plus its proximity to Tewkesbury ensures it is an ideal commuter base within easy reach of the motorway and rail networks.