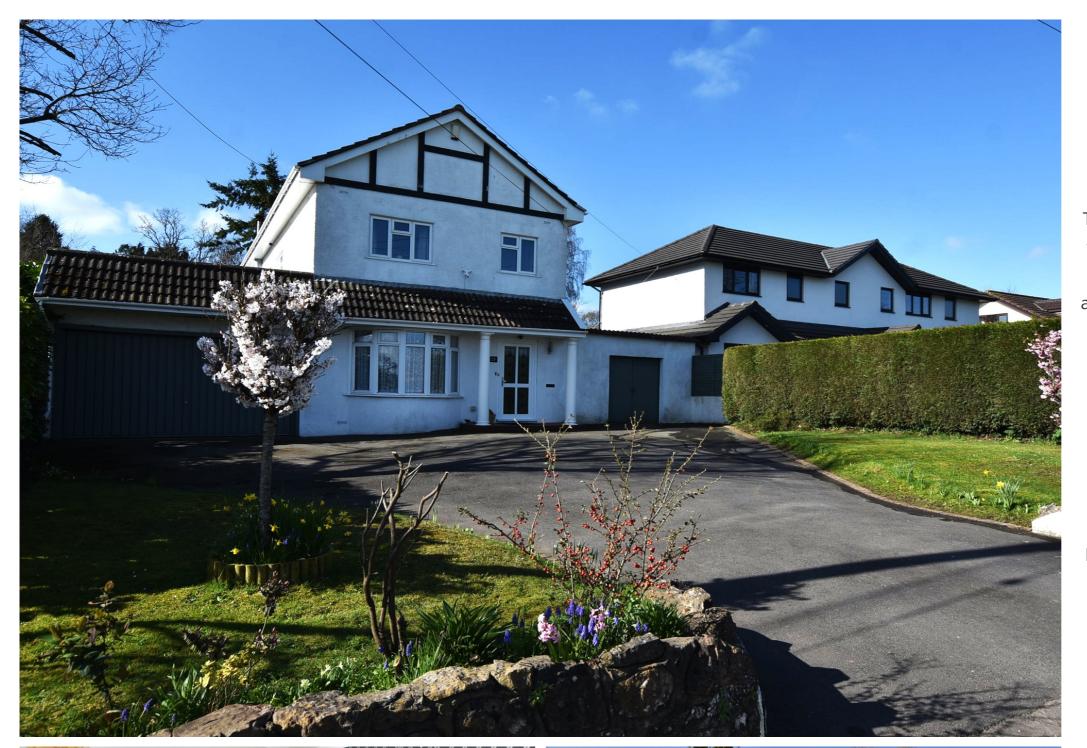

## The White House

## Clevedon Road Failand

This incredibly spacious, detached family home enjoys all the benefits of semi rural living yet is only minutes from Bristol. Well located for access to the M5, Bristol airport and mainline train stations, this well presented and much loved home also benefits fantastic, far reaching views across open countryside to the Welsh coast and lovely walks on the doorstep. Sitting on an exceptional plot with ample parking at the front and glorious South facing gardens to the rear, this well maintained home briefly comprises; Entrance Hall, Cloakroom, Lounge, Dining Room, Large Sitting Room, Kitchen/Breakfast Room and Utility Room, five double Bedrooms, En Suite Bathroom and Family Shower Room. Externally, Gardens to the front and rear, driveway and Garage.