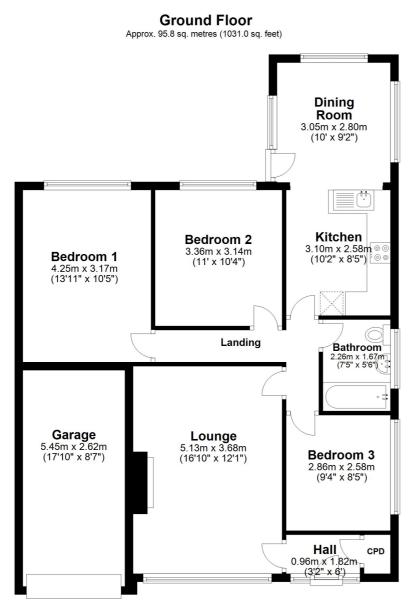

## Description

A well proportioned, detached bungalow, located on a quiet crescent, close to the village centre and with an open aspect to the rear. The property has considerable scope for improvement, which is reflected in the asking price with the potential for the new owners to create their forever home. Comprises: Entrance hall with built-in cloaks cupboard, good size lounge, inner hallway/landing, with access to a kitchen with extension behind, which could be used as either a dining room or sitting room. There are three bedrooms, one of which is being used as a dining room and there is a bathroom. Externally there is an integral garage and driveway and to the rear there is a private garden, which backs onto open fields for maximum privacy.

Tenure

FREEHOLD

**EPC Rating:** 

Total area: approx. 95.8 sq. metres (1031.0 sq. feet)

Williams Estates is the trading name of Williams Estates (Ltd). Registered address 33, The Green, Hartford, Northwich, Cheshire, CW8 1QA. Reg number 07682683. Director Andrew P Williams