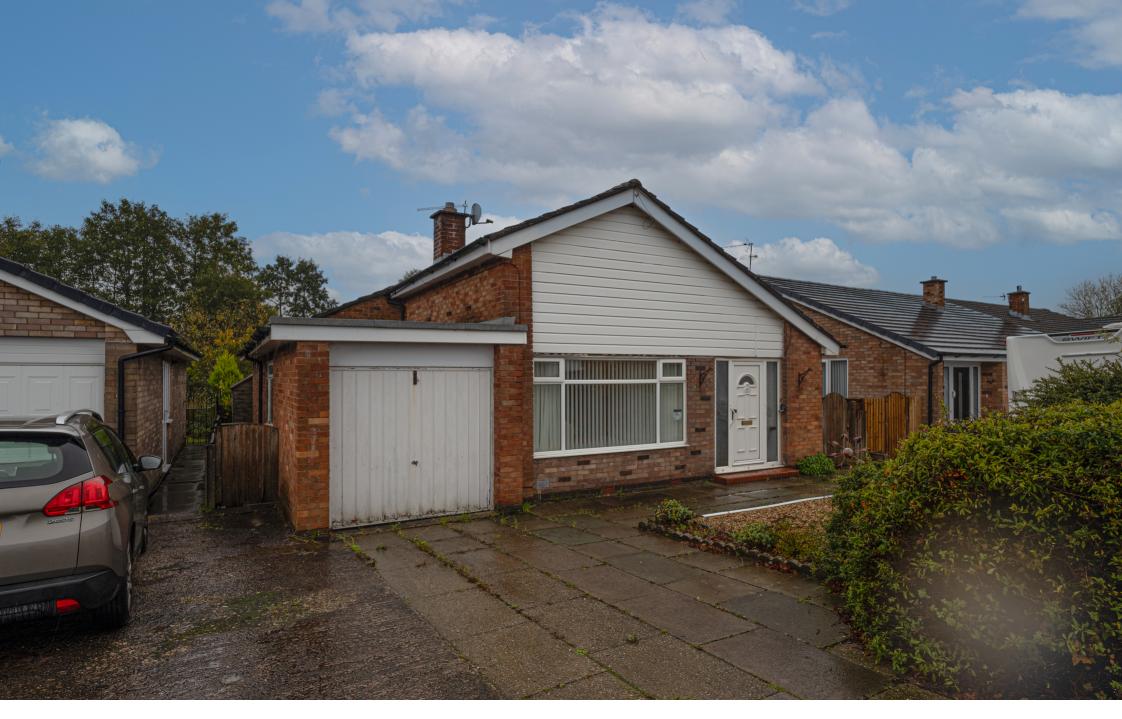

Offers Over £300,000

www.westates.co.uk 01606 331784

A well proportioned, detached bungalow, located on a quiet crescent, close to the village centre and with an open aspect to the rear.

- Detached Bungalow
- Good Size Lounge
- Kitchen & Dining Room
- Three Bedrooms
- Bathroom
- Integral Garage & Driveway
- Rear Garden with Open Aspect

## Description

A well proportioned, detached bungalow, located on a quiet crescent, close to the village centre and with an open aspect to the rear. The property has considerable scope for improvement, which is reflected in the asking price with the potential for the new owners to create their forever home. Comprises: Entrance hall with built-in cloaks cupboard, good size lounge, inner hallway/landing, with access to a kitchen with extension behind, which could be used as either a dining room or sitting room. There are three bedrooms, one of which is being used as a dining room and there is a bathroom. Externally there is an integral garage and driveway and to the rear there is a private garden, which backs onto open fields for maximum privacy.