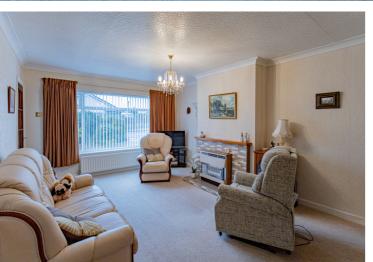

## Description

A well proportioned, detached bungalow, located on a quiet crescent, close to the village centre and with an open aspect to the rear. The property has considerable scope for improvement, which is reflected in the asking price with the potential for the new owners to create their forever home. Comprises: Entrance hall with built-in cloaks cupboard, good size lounge, inner hallway/landing, with access to a kitchen with extension behind, which could be used as either a dining room or sitting room. There are three bedrooms, one of which is being used as a dining room and there is a bathroom. Externally there is an integral garage and driveway and to the rear there is a private garden, which backs onto open fields for maximum privacy.