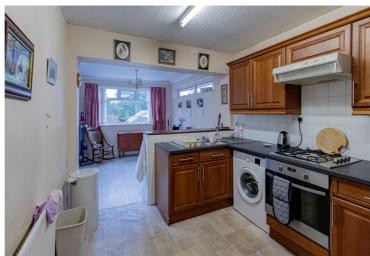

## Description

A well proportioned, detached bungalow, located on a quiet crescent, close to the village centre and with an open aspect to the rear. The property has considerable scope for improvement, which is reflected in the asking price with the potential for the new owners to create their forever home. Comprises: Entrance hall with built-in cloaks cupboard, good size lounge, inner hallway/landing, with access to a kitchen with extension behind, which could be used as either a dining room or sitting room. There are three bedrooms, one of which is being used as a dining room and there is a bathroom. Externally there is an integral garage and driveway and to the rear there is a private garden, which backs onto open fields for maximum privacy.