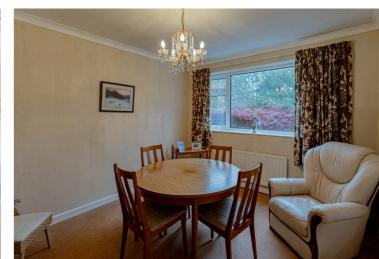

## Description

A well proportioned, detached bungalow, located on a quiet crescent, close to the village centre and with an open aspect to the rear. The property has considerable scope for improvement, which is reflected in the asking price with the potential for the new owners to create their forever home. Comprises: Entrance hall with built-in cloaks cupboard, good size lounge, inner hallway/landing, with access to a kitchen with extension behind, which could be used as either a dining room or sitting room. There are three bedrooms, one of which is being used as a dining room and there is a bathroom. Externally there is an integral garage and driveway and to the rear there is a private garden, which backs onto open fields for maximum privacy.