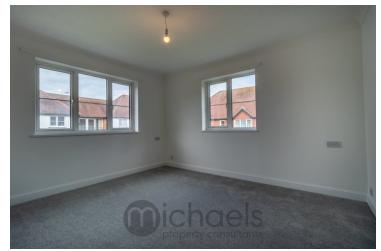

#### Lounge

 $12' \ 3'' \ x \ 11' \ 5'' \ (3.73 \ m \ x \ 3.48 \ m)$  With windows to double aspect, door to;

#### **Bedroom**

 $11'2" \times 8'3"$  (3.40m x 2.51m) With window to front.