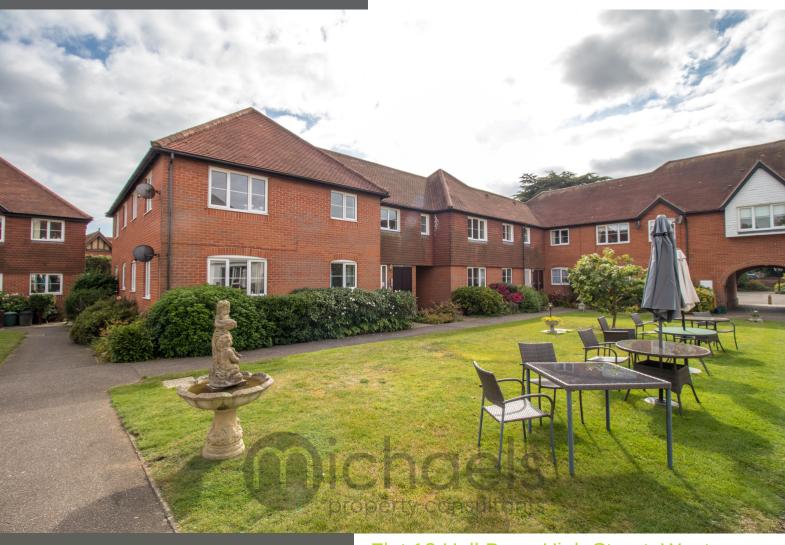

# Flat 12 Hall Barn, High Street, West Mersea, Colchester, Essex. CO5 8SD.

Offered with no onward chain and rarely available is this centrally located, recently refurbished one bedroom first floor apartment in West Mersea. Within minutes of the High Street and the beach this modern apartment would be ideal for any prospective purchaser looking to downsize on the Island. The property has recently been refurbished to a high standard and offers a range of contemporary fitments. The internal accommodation consists of a double bedroom, living room, modern fitted kitchen and a shower room. A unique block of apartments due to its close knit community and beautiful communal grounds. the property also has the extra benefit of a 24 hour emergency support and warden service. Internal viewings are highly advised.

# Communal Grounds, Gardens & Visitors Parking

As previously mentioned Hall Barn offers all resident access to some stunning communal grounds and gardens, which occupiers are able to enjoy. They also have access to a communal lounge, 24hr emergency service and an onsite warden. At the entrance to Hall Barn there is also visitors parking available.