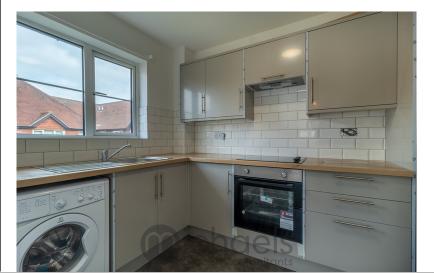

#### **Kitchen**

10'0" x 6'11" (3.05m x 2.11m) With window to side, a range of contemporary matching eye level and base units, worksurfaces over, tiled splashbacks, inset sink and drainer, integrated appliances.