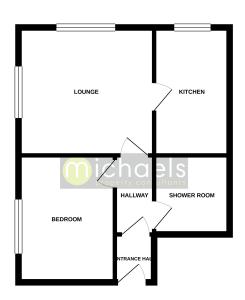

e of contemporary matching eye level and base units, worksurfaces over, tiled splashbacks, inset sink and drainer, integrated appliances.

#### **Bedroom**



 $11'2" \times 8'3"$  (3.40m x 2.51m) With window to front.

#### **Shower Room**



A modern shower room offering a walk in shower cubicle, wash hand vanity basin, close coupled WC.

## Property Details.

#### Outside

# Communal Grounds, Gardens & Visitors Parking



As previously mentioned Hall Barn offers all resident access to some stunning communal grounds and gardens, which occupiers are able to enjoy. They also have access to a communal lounge, 24hr emergency service and an onsite warden. At the entrance to Hall Barn there is also visitors parking available.

### Property Details.

#### **Floorplans**

FIRST FLOOR APARTMENT



#### Location



We have not carried out a structural survey and the services, appliances and specific fittings have not been tested. All photographs, measurements, floor plans and distances referred to are given as a guide only and should not be relied upon for the purchase of carpets or any other fixtures or fittings. Gardens, roof terraces, balconies and communal gardens as well as tenure and lease details cannot have their accuracy guaranteed for intending purchasers. Lease details, service ground rent (where applicable) are given as a guide only and should be checked and confirmed by your solicitor prior to exchange of contracts.