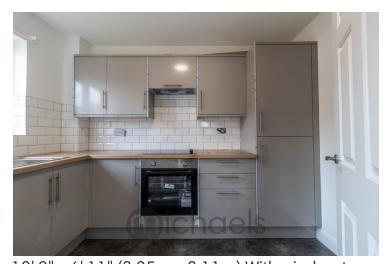

#### **Kitchen**

10'0" x 6'11" (3.05m x 2.11m) With window to side, a range of contemporary matching eye level and base units, worksurfaces over, tiled splashbacks, inset sink and drainer, integrated appliances.