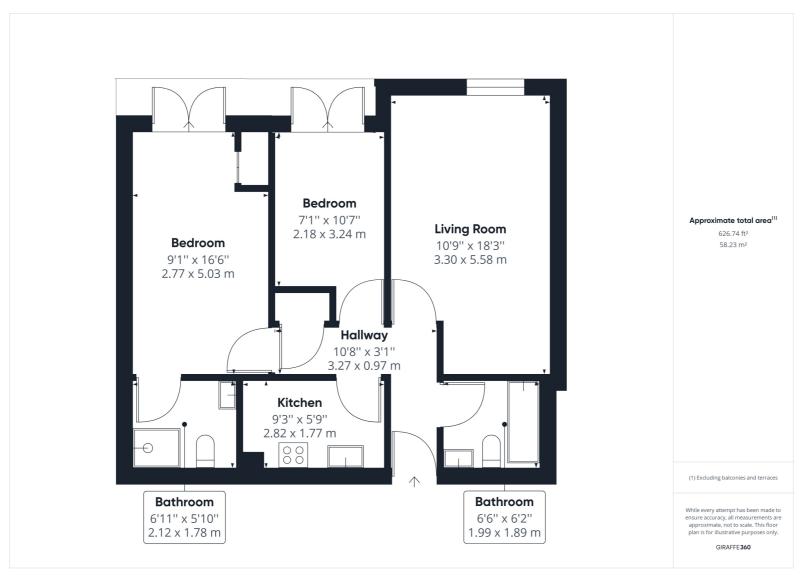

A delightful two-bedroom first floor apartment located in a much sought after gated development providing easy access to Hitchin train station and Town centre.

Offered for sale chain free, the property offers a generous accommodation with a spacious living room and separate kitchen, main double bedroom with an en-suite shower room, second bedroom and bathroom. The property also has the added benefit of a balcony accessed from both bedrooms and secure underground parking.

- · First floor two bedroom apartment
- En-suite to main bedroom
- Balcony off of both bedrooms
- Electric security gates
- Underground parking
- 0.2 mile, 4 min walk to Hitchin train station (as per Google maps)
- 0.7 mile, 14 mins walk to Hitchin town centre (as per Google maps)
- Chain free

All measurements are approximate and quoted in metric with imperial equivalents and for general guidance only and whilst every attempt has been made to ensure accuracy, they must not be relied on. The fixtures, fittings and appliances referred to have not been tested and therefore no guarantee can be given and that they are in working order. Internal photographs are reproduced for general information and it must not be inferred that any item shown is included with the property. For a free valuation, contact the numbers listed on the brochure.