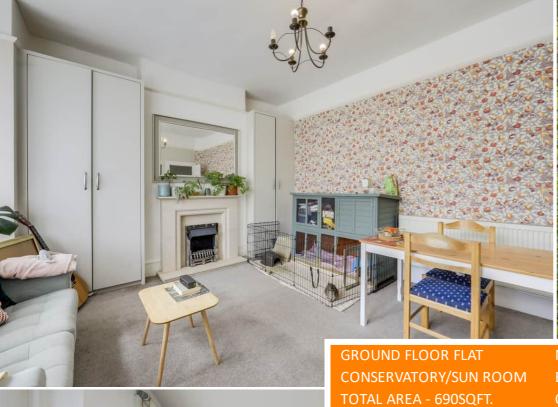

#### Lounge

15' 9" x 13' 5" (4.80m x 4.09m) Double-glazed sash windows, plantation shutters, chandelier ceiling light, built-in alcove cupboards, fireplace, radiator, fitted carpet.