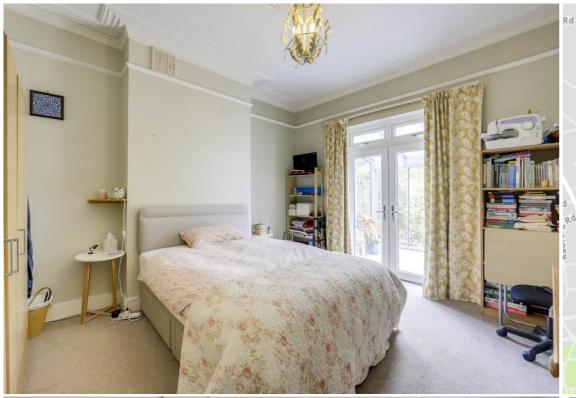

#### Bedroom

13' 5" x 11' 6" (4.09m x 3.51m) Double-glazed doors, chandelier ceiling light, radiator, fitted carpet.