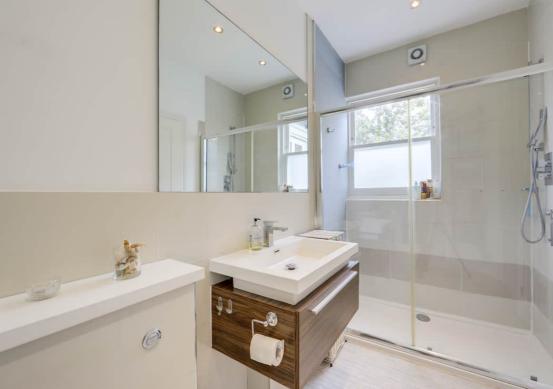

#### Shower Room

9' 11" x 5' 3" (3.02m x 1.60m) Double-glazed sash window, ceiling spotlights, walk-in shower, washbasin on vanity unit, WC, heated towel rail, laminate flooring.