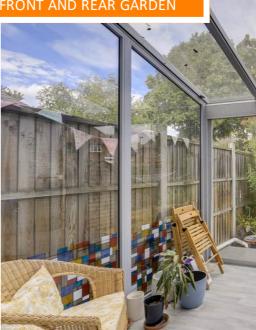

Stepping outside, the garden can be accessed via the conservatory and kitchen and offers a wonderful space for al fresco dining, entertaining friends and family or simply lounging in the sun.

#### Conservatory

7' 9" x 7' 9" (2.36m x 2.36m) Sliding doors to garden, laminate flooring.

#### Garden

Raised decking leading to lawn and storage shed, off-street access.

Ground Floor

Total Area: 64.1 m<sup>2</sup> ... 690 ft<sup>2</sup> (excluding garden)

Drawn for Stanfords Sales & Lettings This floorplan is for illustrative purposes only. Whilst every effort has been made to ensure the accuracy of the plan, the dimensions and total area are approximated only and should not be relied upon.