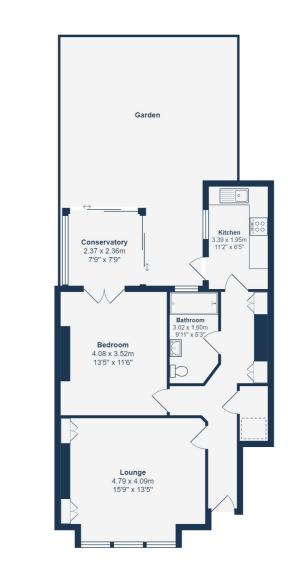

## **GROUND FLOOR**

#### Lounge

15' 9" x 13' 5" (4.80m x 4.09m) Double-glazed sash windows, plantation shutters, chandelier ceiling light, built-in alcove cupboards, fireplace, radiator, fitted carpet.

#### Kitchen

11' 2" x 6' 5" (3.40m x 1.96m)

Double-glazed sash window, door to garden, ceiling spotlights, fitted kitchen units, sink with mixer tap and drainer, integrated oven, hob and extractor hood plumbing for washing machine, radiator, laminate flooring.

#### Bedroom

13' 5" x 11' 6" (4.09m x 3.51m) Double-glazed doors, chandelier ceiling light, radiator, fitted carpet.

#### Conservatory

7' 9" x 7' 9" (2.36m x 2.36m) Sliding doors to garden, laminate flooring.

#### Shower Room

9' 11" x 5' 3" (3.02m x 1.60m) Double-glazed sash window, ceiling spotlights, walk-in shower, washbasin on vanity unit, WC, heated towel rail, laminate flooring.

#### Garden

Raised decking leading to lawn and storage shed, off-street access.

Ground Floor

Total Area: 64.1 m<sup>2</sup> ... 690 ft<sup>2</sup> (excluding garden)

Drawn for Stanfords Sales & Lettings This floorplan is for illustrative purposes only. Whilst every effort has been made to ensure the accuracy of the plan, the dimensions and total area are approximated only and should not be relied upon.