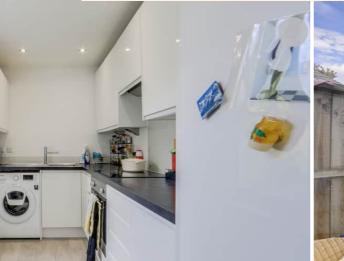

#### Kitchen

11' 2" x 6' 5" (3.40m x 1.96m)

Double-glazed sash window, door to garden, ceiling spotlights, fitted kitchen units, sink with mixer tap and drainer, integrated oven, hob and extractor hood plumbing for washing machine, radiator, laminate flooring.