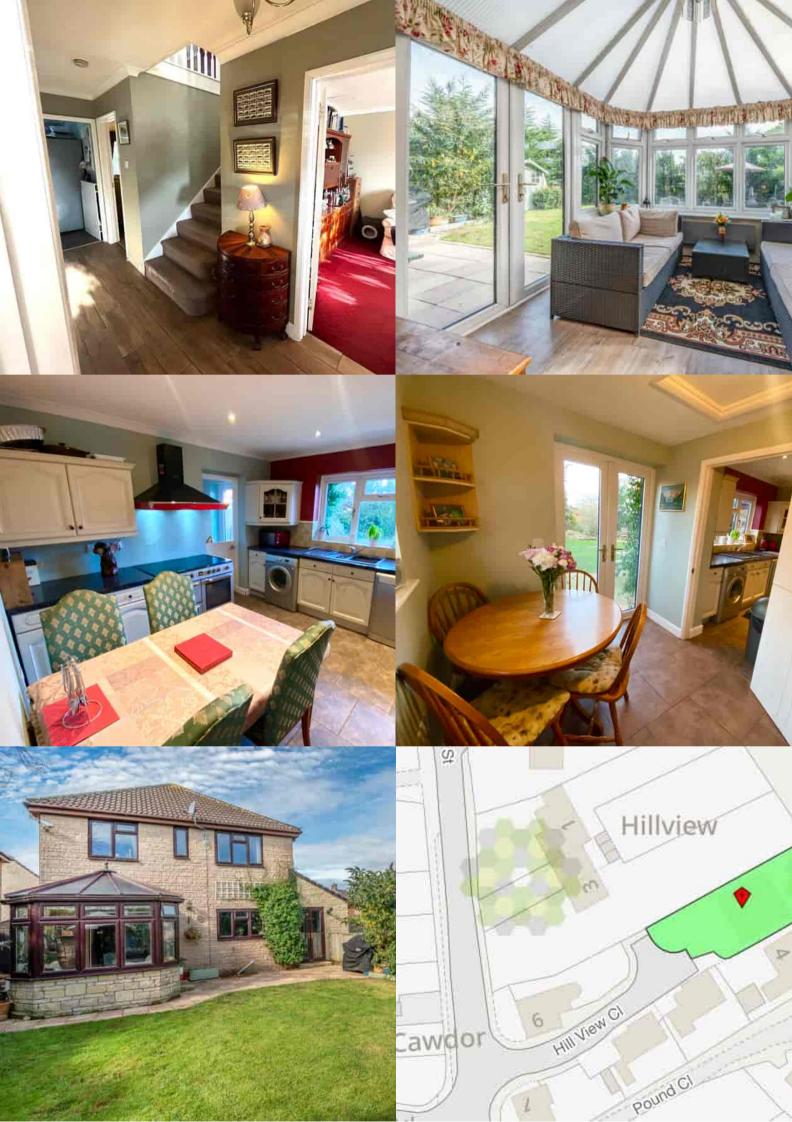

In brief, the property comprises: entrance hall, downstairs study/bedroom, shower room, kitchen/dining room, breakfast room, utility, garage, sitting room, conservatory, and further dining room, with four bedrooms (one en-suite) and a family bathroom to the first floor. The property is approached by a driveway giving access to off-road parking for a number of cars, as well as the integral garage. The fully enclosed rear garden is laid to patio, lawn and gravel with well established shrubs and trees.

This versatile home offers the scope to create a larger kitchen/diner by integrating the current kitchen/diner with the Breakfast Room.

The additional ground floor Reception Room could be used as a Snug, Playroom or Study, or a bedroom for multigenerational living given its close proximity to the downstairs shower room.