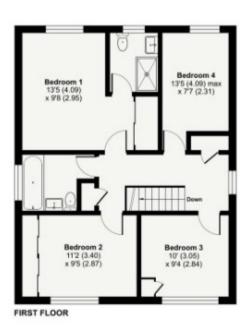

In brief, the property comprises: entrance hall, downstairs study/bedroom, shower room, kitchen/dining room, breakfast room, utility, garage, sitting room, conservatory, and further dining room, with four bedrooms (one en-suite) and a family bathroom to the first floor. The property is approached by a driveway giving access to off-road parking for a number of cars, as well as the integral garage. The fully enclosed rear garden is laid to patio, lawn and gravel with well established shrubs and trees.

All the bedrooms are of generous proportions, with en-suite to Master bedroom. Bedrooms 1 and 2 benefit from built in mirrored wardrobes.

The village of Ilton has a pre-school and primary school, recreation area with fenced MUGA and outdoor gymnasium, village pub, cricket pitch & social club, village hall, livery & riding stables and a thriving community.

## Hill View Close, Ilton, Ilminster, TA19 9TB

Approximate Area = 1704 sq ft / 158.3 sq m Garage = 146 sq ft / 13.5 sq m Total = 1850 sq ft / 171.8 sq m For identification only - Not to scale

**Energy Efficiency Rating** Current Potential Very energy efficient - lower running costs (92+) B (81-91) C (69-80) D) (55-68) 国 (39-54) F (21-38) G Not energy efficient - higher running costs England, Scotland & Wales EU Directive 2002/91/EC