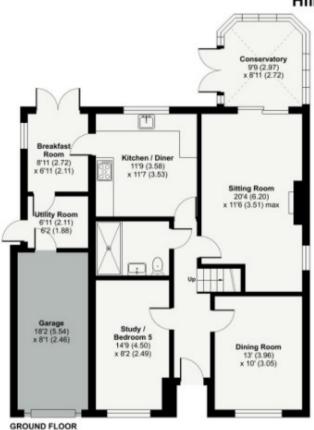

In brief, the property comprises: entrance hall, downstairs study/bedroom, shower room, kitchen/dining room, breakfast room, utility, garage, sitting room, conservatory, and further dining room, with four bedrooms (one en-suite) and a family bathroom to the first floor. The property is approached by a driveway giving access to off-road parking for a number of cars, as well as the integral garage. The fully enclosed rear garden is laid to patio, lawn and gravel with well established shrubs and trees.

This versatile home offers the scope to create a larger kitchen/diner by integrating the current kitchen/diner with the Breakfast Room.

The additional ground floor Reception Room could be used as a Snug, Playroom or Study, or a bedroom for multigenerational living given its close proximity to the downstairs shower room.

## Hill View Close, Ilton, Ilminster, TA19 9TB

Approximate Area = 1704 sq ft / 158.3 sq m Garage = 146 sq ft / 13.5 sq m Total = 1850 sq ft / 171.8 sq m For identification only - Not to scale

**Energy Efficiency Rating** Current Potential Very energy efficient - lower running costs (92+) B (81-91) C (69-80) D) (55-68) 国 (39-54) F (21-38) G Not energy efficient - higher running costs England, Scotland & Wales EU Directive 2002/91/EC