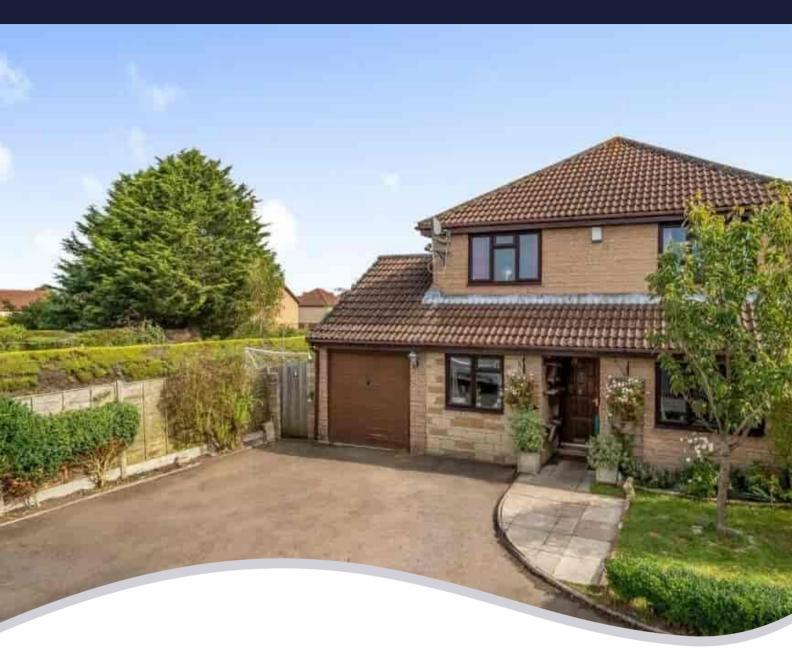

## PROPERTY DESCRIPTION

Newton King are delighted to offer to the market this substantial 4/5 bedroom detached family home with ample parking to the front, integral garage, rear garden, flexible accommodation, situated in a small cul-de-sac in a central location in the village of Ilton. The property comes to the market for the first time in 30 years and with no onward chain.

In brief, the property comprises: entrance hall, downstairs study/bedroom, shower room, kitchen/dining room, breakfast room, utility, garage, sitting room, conservatory, and further dining room, with four bedrooms (one en-suite) and a family bathroom to the first floor. The property is approached by a driveway giving access to off-road parking for a number of cars, as well as the integral garage. The fully enclosed rear garden is laid to patio, lawn and gravel with well established shrubs and trees.