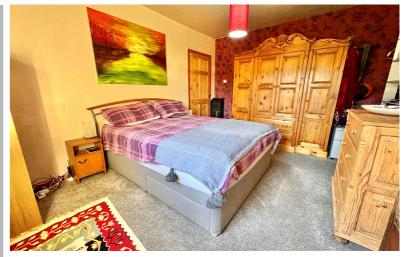

#### Bedroom One

13' 9" x 11' 9" (4.19m x 3.58m) Window to the front aspect, radiator.

#### **Bedroom Two**

11' 0" x 8' 0" (3.35m x 2.44m) Window to the rear aspect, radiator.

#### **Bedroom Three**

10' 0" x 8' 0" (3.05m x 2.44m) Window to the front aspect, radiator.