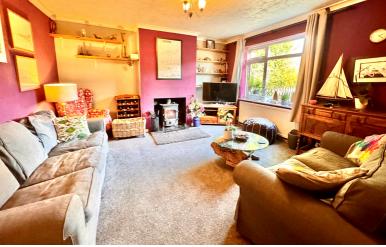

## Lounge

13' 3" x 13' 8" (4.04m x 4.17m) Window to the front aspect, radiator, wood burning stove.