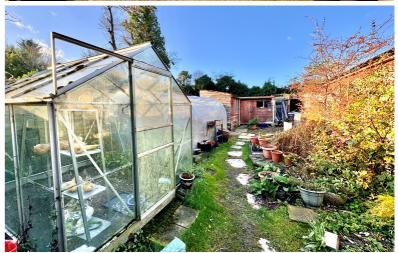

#### Rear

Approx 75ft rear garden with decked seating area at head leading to garden laid to lawn and a further vegetable growing area at rear with greenhouse, pond and 2 x timber storage/potting sheds. Gated access across neighbouring garden for access to rear path.