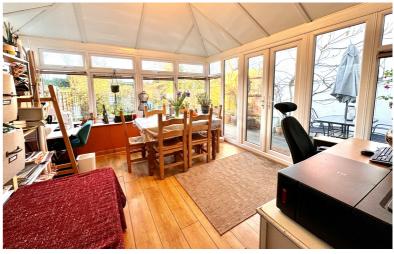

## Conservatory

12' 7" x 11' 7" (3.84m x 3.53m) Fully glazed with insulated roof, French doors to rear decked seating area and garden.