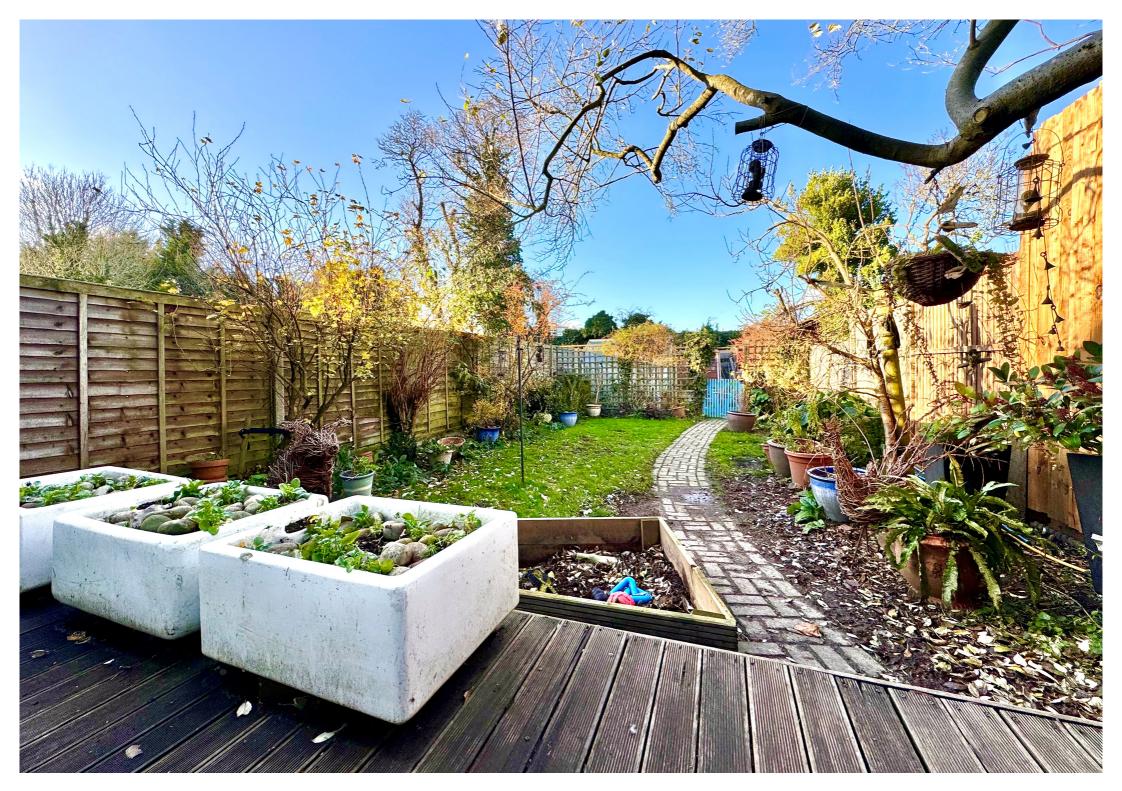

#### Rear

Approx 75ft rear garden with decked seating area at head leading to garden laid to lawn and a further vegetable growing area at rear with greenhouse, pond and 2 x timber storage/potting sheds. Gated access across neighbouring garden for access to rear path.