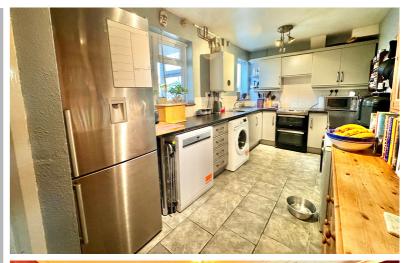

#### Kitchen

17' 2" x 8' 0" (5.23m x 2.44m)
Two windows to the rear aspect,
radiator, range of wall mounted and
base level units with work surface over
and inset sink with drainer, large under
stairs pantry cupboard, space for
dishwasher, washing machine, cooker
with fixed extractor hood over, large
American style fridge/freezer, wall
mounted gas boiler, door to WC and
Conservatory.