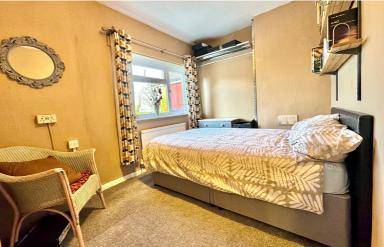

#### Bedroom One

13' 9" x 11' 9" (4.19m x 3.58m) Window to the front aspect, radiator.

#### **Bedroom Two**

11' 0" x 8' 0" (3.35m x 2.44m) Window to the rear aspect, radiator.

#### **Bedroom Three**

10' 0" x 8' 0" (3.05m x 2.44m) Window to the front aspect, radiator.