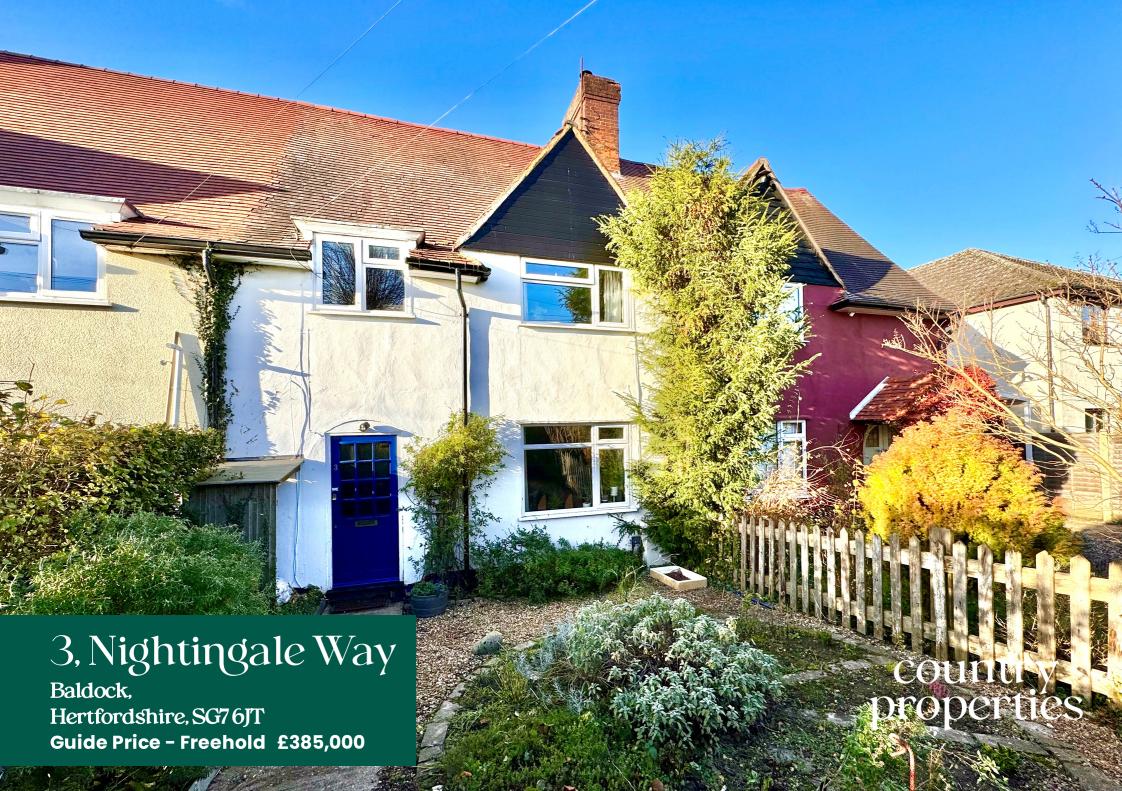

A well-presented and surprisingly spacious 3 double bedroom mid terrace home with large garden in popular residential location! This wonderful mid terrace home located on Nightingale Way, Baldock offers 2 large reception rooms, kitchen and downstairs WC on the ground floor, on the first are 3 good size double bedrooms and a family bathroom. Externally the home benefits from an attractive gated front garden and approx. 75ft rear garden with decked seating area, garden area laid to lawn and a vegetable growing section at the rear with greenhouse and timber potting/storage sheds. Within walking distance to local shops, schools and amenities, this fantastic home would make an ideal first family home or downsize.

#### Front

Gated front garden laid to shingle and flowerbeds with shrubs and ornamental plants.