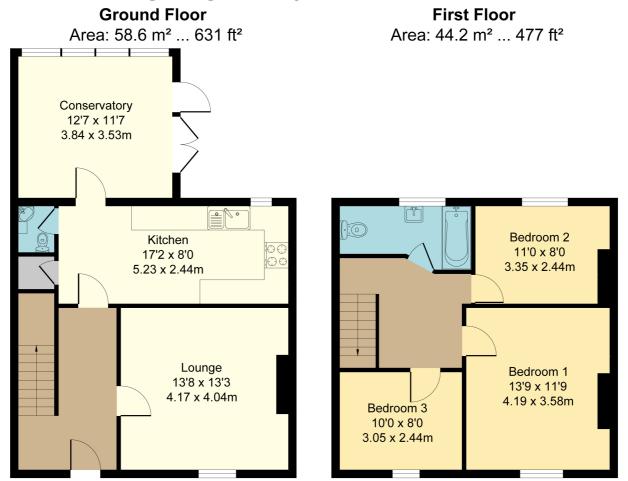

#### Accommodation

## **Entrance Hallway**

Radiator, Stairs to first floor, under stairs storage cupboard, doors to Lounge and Kitchen.

## Lounge

13' 3" x 13' 8" (4.04m x 4.17m) Window to the front aspect, radiator, wood burning stove.

#### Kitchen

17' 2" x 8' 0" (5.23m x 2.44m)
Two windows to the rear aspect,
radiator, range of wall mounted and
base level units with work surface over
and inset sink with drainer, large under
stairs pantry cupboard, space for
dishwasher, washing machine, cooker
with fixed extractor hood over, large
American style fridge/freezer, wall
mounted gas boiler, door to WC and
Conservatory.

#### WC

Window to the rear aspect, wash hand basin, WC.

## Conservatory

12' 7" x 11' 7" (3.84m x 3.53m) Fully glazed with insulated roof, French doors to rear decked seating area and garden.

#### First Floor

## Landing

loft hatch, doors to:

#### Bedroom One

13' 9" x 11' 9" (4.19m x 3.58m) Window to the front aspect, radiator.

#### **Bedroom Two**

11' 0" x 8' 0" (3.35m x 2.44m) Window to the rear aspect, radiator.

#### **Bedroom Three**

10' 0" x 8' 0" (3.05m x 2.44m) Window to the front aspect, radiator.

#### Bathroom

Window to the rear aspect, radiator, wash hand basin, WC, bath with shower over.

## 3 Nightingale Way, Baldock, SG7 6JT

Total Area: 102.8 m<sup>2</sup> ... 1108 ft<sup>2</sup> All Measurements are approximate and for display purposes only

All measurements are approximate and quoted in metric with imperial equivalents and for general guidance only and whilst every attempt has been made to ensure accuracy, they must not be relied on. The fixtures, fittings and appliances referred to have not been tested and therefore no guarantee can be given and that they are in working order. Internal photographs are reproduced for general information and it must not be inferred that any item shown is included with the property. For a free valuation, contact the numbers listed on the brochure.