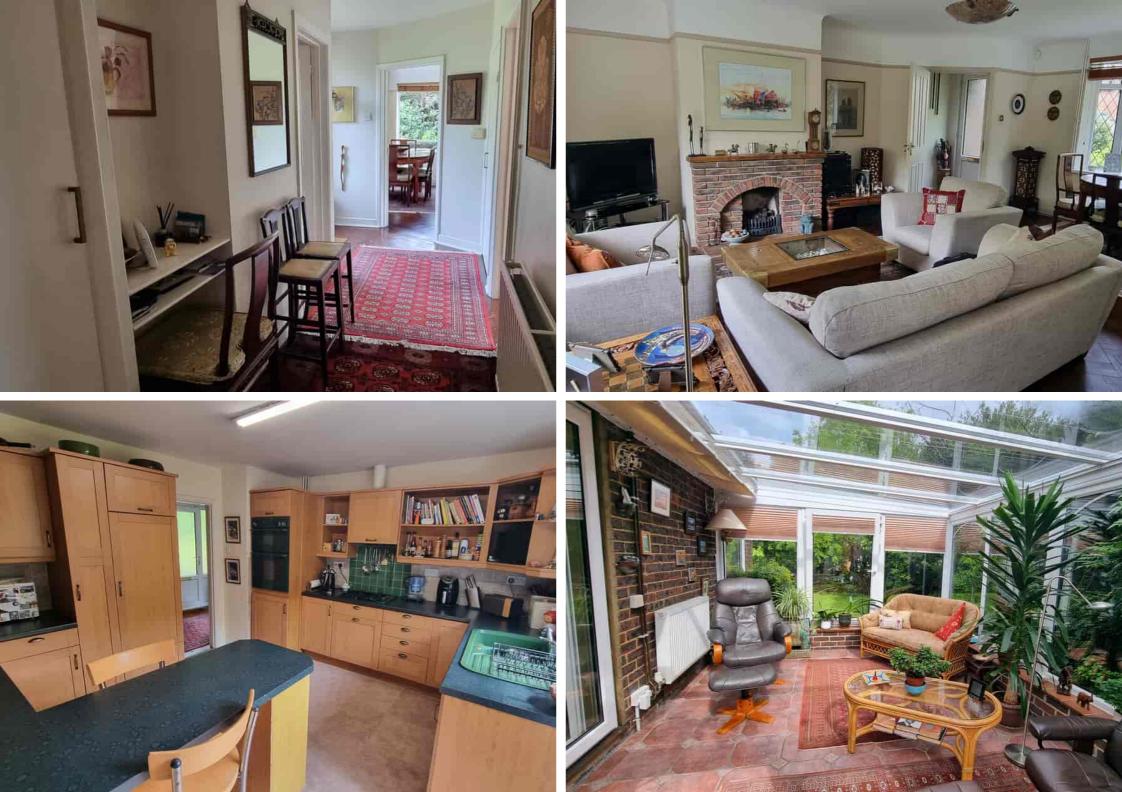

Park Lane, Bexhill-on-Sea, East Sussex, TN39 4DS Well Presented Detached Bungalow In Quiet Un-adopted Road Location £595,000

The Property Cafe is delighted to offer for sale this spacious Three Bedroom Detached Larkin built property with benefits & accommodation that include: A good size & well presented entrance hall with access to: A bright & spacious triple aspect lounge-diner with central fireplace, access to the pleasant conservatory, windows enjoying views over both the front & rear gardens and allowing space to relax & entertain. As the floor plan will illustrate there are three bedrooms in total with two ground floor double bedrooms & a further third first floor bedroom/home office-study. As you may note the Master bedroom has ample storage and a modern en-suite shower room. The property also benefits from gas heating and double glazing. Externally, there are mature gardens to three sides of the property, a substantial driveway offering off ample off road parking leading to an integral garage. The property is nestled in a quiet location at the top of an lovely un-adopted road situated just under a mile from the town centre and seafront, and within easy reach of local schools including Bexhill Academy, Bexhill Down. For any additional information or to arrange to view please contact or Bexhill sales team on 01424 224488.

- Spacious three bedroom detached bungalow
- Situated in a sought-after and quiet location
- Triple aspect lounge diner with fireplace
  - Mature mature to front side and
  - Modern fitted kitchen and bathroom
- Master bedroom with storage and ensuite shower room
- Two ground floor bed plus further first floor bed 3 /study
  - Spacious conservatory overlooking garden