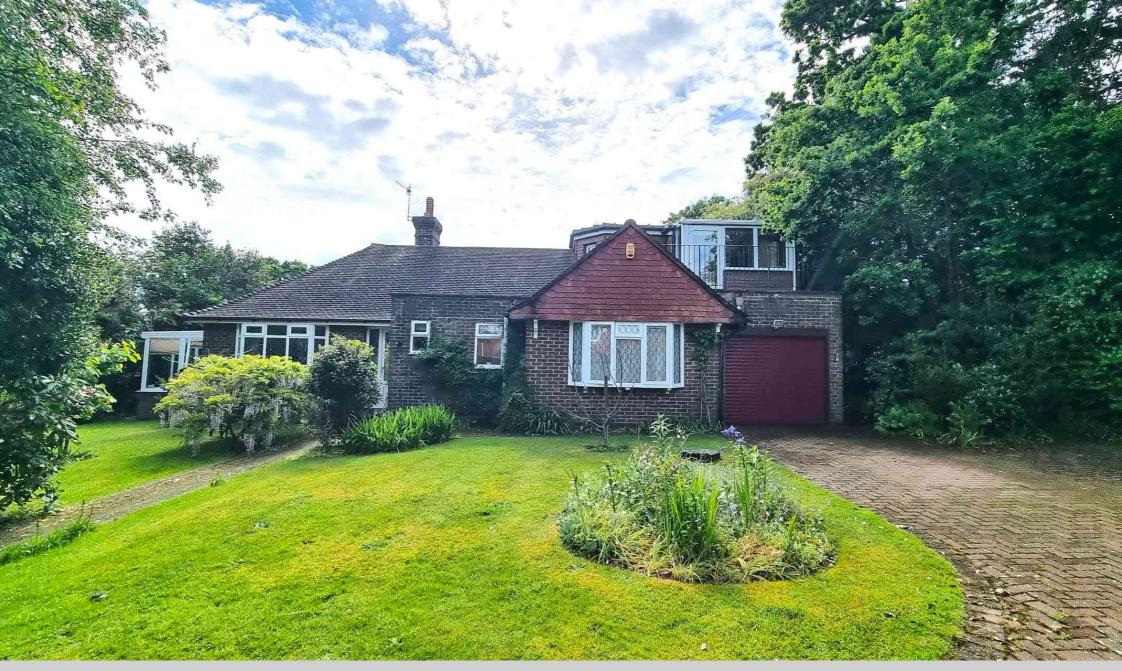

Park Lane, Bexhill-on-Sea, East Sussex, TN39 4DS Well Presented Detached Bungalow In Quiet Un-adopted Road Location £595,000

The Property Cafe is delighted to offer for sale this spacious Three Bedroom Detached Larkin built property with benefits & accommodation that include: A good size & well presented entrance hall with access to: A bright & spacious triple aspect lounge-diner with central fireplace, access to the pleasant conservatory, windows enjoying views over both the front & rear gardens and allowing space to relax & entertain. As the floor plan will illustrate there are three bedrooms in total with two ground floor double bedrooms & a further third first floor bedroom/home office-study. As you may note the Master bedroom has ample storage and a modern en-suite shower room. The property also benefits from gas heating and double glazing. Externally, there are mature gardens to three sides of the property, a substantial driveway offering off ample off road parking leading to an integral garage. The property is nestled in a quiet location at the top of an lovely un-adopted road situated just under a mile from the town centre and seafront, and within easy reach of local schools including Bexhill Academy, Bexhill Down. For any additional information or to arrange to view please contact or Bexhill sales team on 01424 224488.

GROUND FLOOR 1291 sq.ft. (120.0 sq.m.) approx. 1ST FLOOR 175 sq.ft. (16.2 sq.m.) approx.

Outside : The front garden is fenced/hedged in, laid to lawn with flower and shrub beds, a pathway, outside lights, and a private driveway leading to the garage. The driveway, with turning space, provides off road parking for several vehicles, and the garage has power, light, an upand-over door, and a door to the garden. Rear: The mature west-facing rear garden is fenced/hedged in and laid to lawn with many established plants, trees, and shrubs. There is a large patio, a greenhouse, store, shed, side access, an outside tap, and a fishpond.