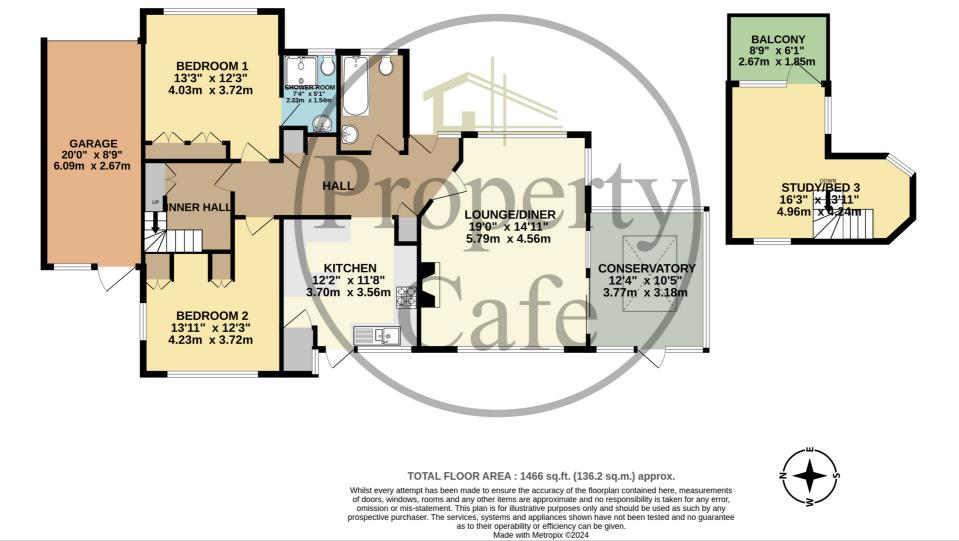

Park Lane, Bexhill-on-Sea, East Sussex, TN39 4DS Well Presented Detached Bungalow In Quiet Un-adopted Road Location £595,000

The Property Cafe is delighted to offer for sale this spacious Three Bedroom Detached Larkin built property with benefits & accommodation that include: A good size & well presented entrance hall with access to: A bright & spacious triple aspect lounge-diner with central fireplace, access to the pleasant conservatory, windows enjoying views over both the front & rear gardens and allowing space to relax & entertain. As the floor plan will illustrate there are three bedrooms in total with two ground floor double bedrooms & a further third first floor bedroom/home office-study. As you may note the Master bedroom has ample storage and a modern en-suite shower room. The property also benefits from gas heating and double glazing. Externally, there are mature gardens to three sides of the property, a substantial driveway offering off ample off road parking leading to an integral garage. The property is nestled in a quiet location at the top of an lovely un-adopted road situated just under a mile from the town centre and seafront, and within easy reach of local schools including Bexhill Academy, Bexhill Down. For any additional information or to arrange to view please contact or Bexhill sales team on 01424 224488.

GROUND FLOOR 1291 sq.ft. (120.0 sq.m.) approx. 1ST FLOOR 175 sq.ft. (16.2 sq.m.) approx.

Outside : The front garden is fenced/hedged in, laid to lawn with flower and shrub beds, a pathway, outside lights, and a private driveway leading to the garage. The driveway, with turning space, provides off road parking for several vehicles, and the garage has power, light, an upand-over door, and a door to the garden. Rear: The mature west-facing rear garden is fenced/hedged in and laid to lawn with many established plants, trees, and shrubs. There is a large patio, a greenhouse, store, shed, side access, an outside tap, and a fishpond.

- Spacious three bedroom detached bungalow
- Situated in a sought-after and quiet location
- Triple aspect lounge diner with fireplace
  - Mature mature to front side and
  - Modern fitted kitchen and bathroom
- Master bedroom with storage and ensuite shower room
- Two ground floor bed plus further first floor bed 3 /study
  - Spacious conservatory overlooking garden

- Bed 3/Home Office with private balcony
- Quiet location within enclosed grounds
- Mature & well stocked West facing garden
- Integral garage with remote roller door
- Presented in good condition with additional scope and
  - potentialInternal viewing highly recommended
- For additional details, Contact our sales team on (01424) 224488