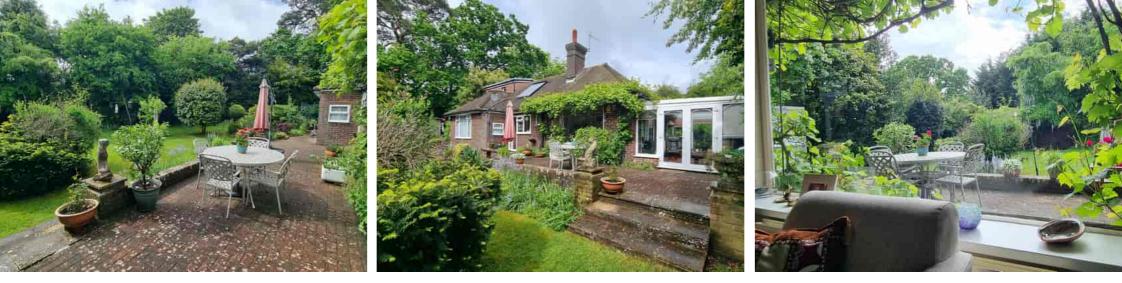

GROUND FLOOR 1291 sq.ft. (120.0 sq.m.) approx. 1ST FLOOR 175 sq.ft. (16.2 sq.m.) approx.

Outside : The front garden is fenced/hedged in, laid to lawn with flower and shrub beds, a pathway, outside lights, and a private driveway leading to the garage. The driveway, with turning space, provides off road parking for several vehicles, and the garage has power, light, an upand-over door, and a door to the garden. Rear: The mature west-facing rear garden is fenced/hedged in and laid to lawn with many established plants, trees, and shrubs. There is a large patio, a greenhouse, store, shed, side access, an outside tap, and a fishpond.

- Spacious three bedroom detached bungalow
- Situated in a sought-after and quiet location
- Triple aspect lounge diner with fireplace
  - Mature mature to front side and
  - Modern fitted kitchen and bathroom
- Master bedroom with storage and ensuite shower room
- Two ground floor bed plus further first floor bed 3 /study
  - Spacious conservatory overlooking garden

- Bed 3/Home Office with private balcony
- Quiet location within enclosed grounds
- Mature & well stocked West facing garden
- Integral garage with remote roller door
- Presented in good condition with additional scope and
  - potentialInternal viewing highly recommended
- For additional details, Contact our sales team on (01424) 224488