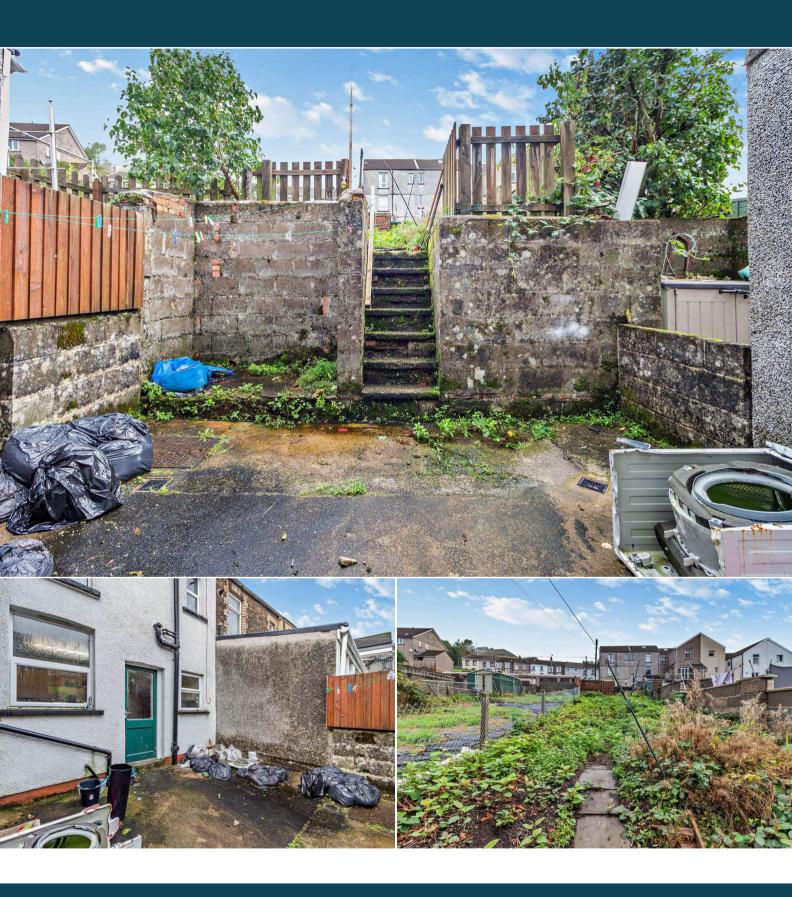

The property is currently tenanted and can be sold vacant on possession. Rental yields can be obtained through Bettermove.

The interior of this property comprises a spacious living room and fitted kitchen on the ground floor. The first floor consists of 2 bedrooms and the family bathroom. The exterior boasts a private rear yard, perfect for enjoying the summer months.