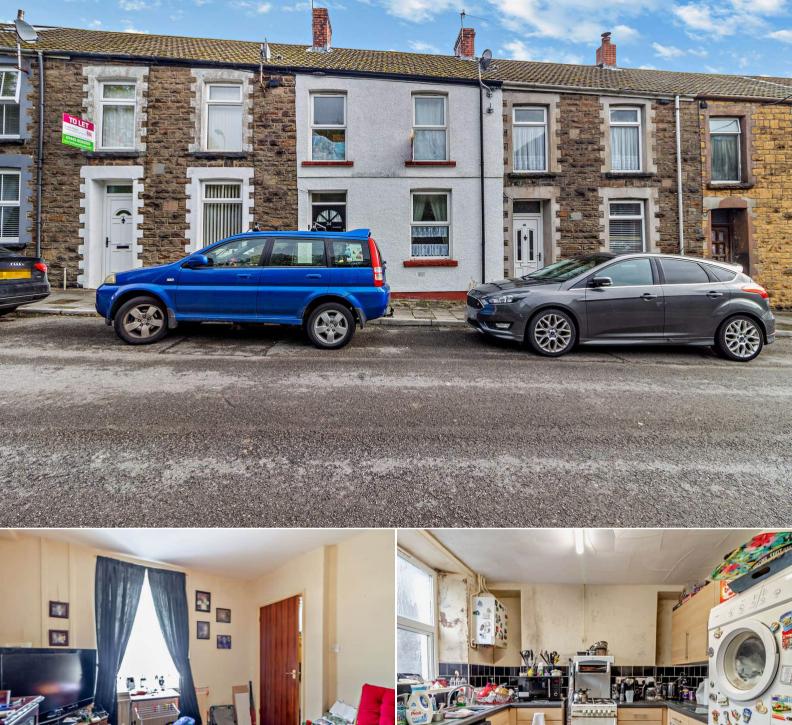

## Halifax Terrace Treorchy

Bettermove are proud to present this 2 bedroom terraced house in Treherbert available with no forward chain.

The property benefits from double glazing, gas central heating throughout and has off ample on street parking available. The council tax band is A.

The property is currently tenanted and can be sold vacant on possession. Rental yields can be obtained through Bettermove.

The interior of this property comprises a spacious living room and fitted kitchen on the ground floor. The first floor consists of 2 bedrooms and the family bathroom. The exterior boasts a private rear yard, perfect for enjoying the summer months.

Located in the popular village of Treherbert, the property is close to a range of amenities, including shops, supermarkets, restaurants and pubs. Excellent transport connections can be found from Treherbert Train Station, the A4061 and many local buses.