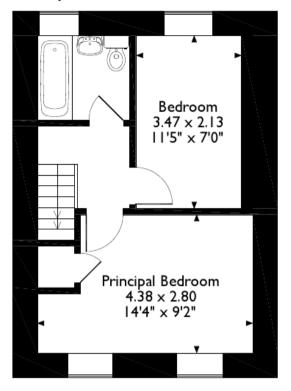

## Halifax Terrace, Treherbert, Treorchy Approximate Gross Internal Area 56 Sq M/602 Sq Ft

## **Ground Floor**

First Floor

Please note that the location of doors, windows and other items are approximate and this floorplan is to be used for illustrative purposes only. Unauthorized reproduction is prohibited.