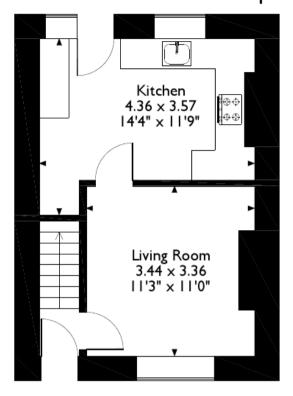

## Halifax Terrace, Treherbert, Treorchy Approximate Gross Internal Area 56 Sq M/602 Sq Ft

## **Ground Floor**

First Floor

Please note that the location of doors, windows and other items are approximate and this floorplan is to be used for illustrative purposes only. Unauthorized reproduction is prohibited.