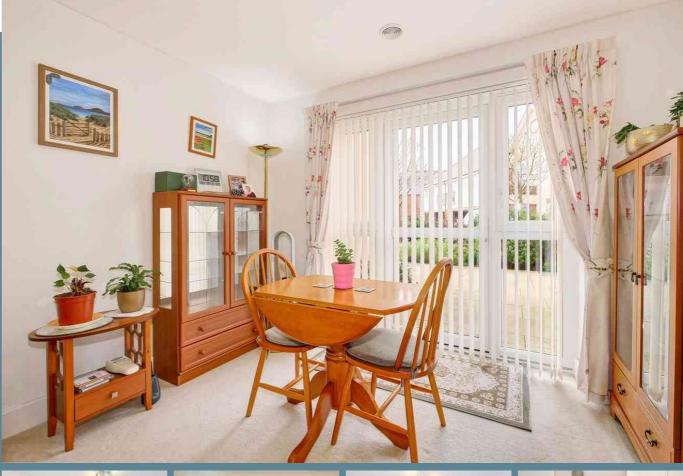

A genuinely excellent example of a McCarthy and Stone Retirement apartment. On the ground floor of this ever popular development is this 1 bedroom apartment which due to its position in the building boasts plenty of space. Designed with independent living in mind, doors on to the patio from your living room are a particular feature making it an easy way to come and go as you please. The kitchen is well equipped and the bedroom is a generous double with the added benefit of a walk in wardrobe, served by a modern bathroom. The pull chord system offers peace of mind and the onsite communal facilities are also a particular benefit. And if that wasn't enough, a private allocated parking space also comes with the property. Hailsham town centre shopping facilities are available at the end of the High Street making this apartment the ideal home for your retirement.

### Room Sizes

Entrance Hall Utility Room - 8' 3" x 3' 11" Living Room -20' 5" x 10' 5" Kitchen - 7' 11" x 7' 2" Bedroom 1 - 15' 6" x 12' 8" Bathroom