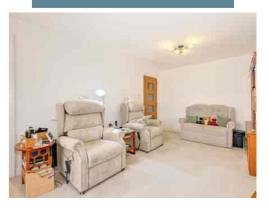

A genuinely excellent example of a McCarthy and Stone Retirement apartment. On the ground floor of this ever popular development is this 1 bedroom apartment which due to its position in the building boasts plenty of space. Designed with independent living in mind, doors on to the patio from your living room are a particular feature making it an easy way to come and go as you please. The kitchen is well equipped and the bedroom is a generous double with the added benefit of a walk in wardrobe, served by a modern bathroom. The pull chord system offers peace of mind and the onsite communal facilities are also a particular benefit. And if that wasn't enough, a private allocated parking space also comes with the property. Hailsham town centre shopping facilities are available at the end of the High Street making this apartment the ideal home for your retirement.

### Room Sizes

Entrance Hall Utility Room - 8' 3" x 3' 11" Living Room -20' 5" x 10' 5" Kitchen - 7' 11" x 7' 2" Bedroom 1 - 15' 6" x 12' 8" Bathroom