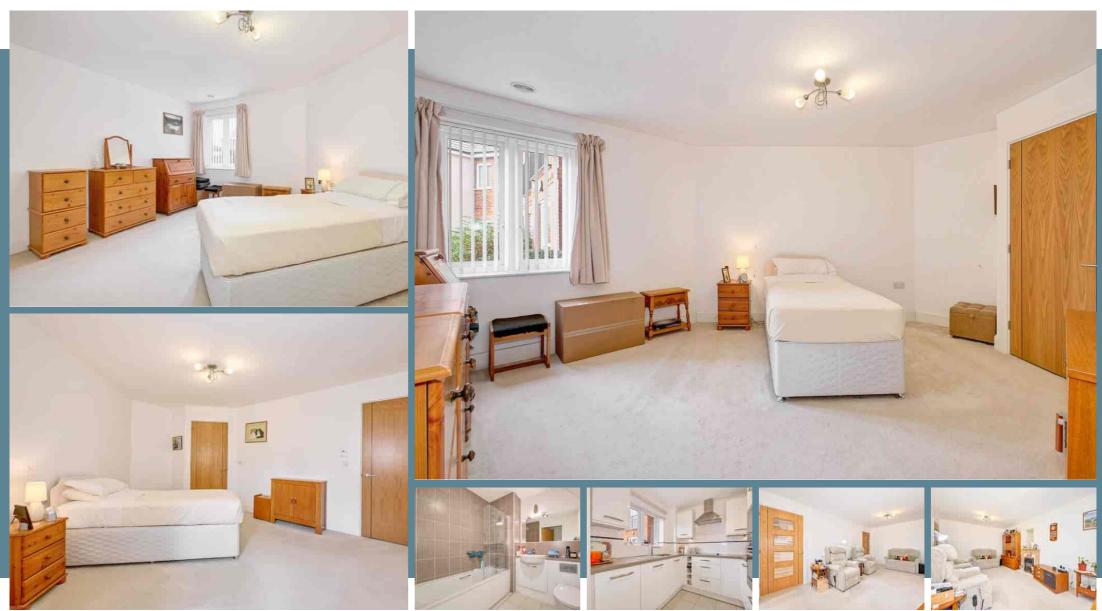

A genuinely excellent example of a McCarthy and Stone Retirement apartment. On the ground floor of this ever popular development is this 1 bedroom apartment which due to its position in the building boasts plenty of space. Designed with independent living in mind, doors on to the patio from your living room are a particular feature making it an easy way to come and go as you please. The kitchen is well equipped and the bedroom is a generous double with the added benefit of a walk in wardrobe, served by a modern bathroom. The pull chord system offers peace of mind and the onsite communal facilities are also a particular benefit. And if that wasn't enough, a private allocated parking space also comes with the property. Hailsham town centre shopping facilities are available at the end of the High Street making this apartment the ideal home for your retirement.