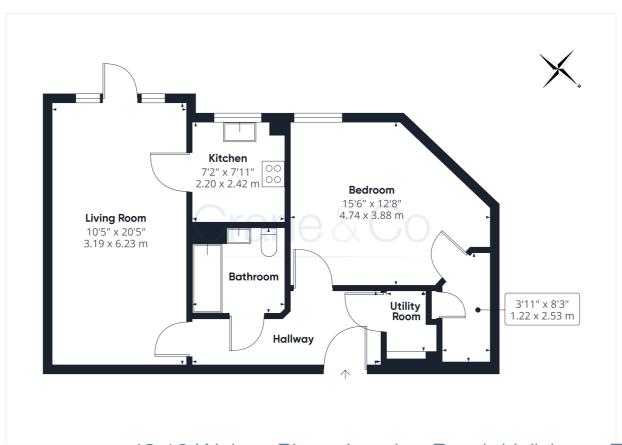

### Room Sizes

Entrance Hall Utility Room - 8' 3" x 3' 11" Living Room -20' 5" x 10' 5" Kitchen - 7' 11" x 7' 2" Bedroom 1 - 15' 6" x 12' 8" Bathroom