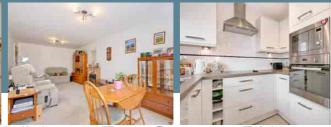

A genuinely excellent example of a McCarthy and Stone Retirement apartment. On the ground floor of this ever popular development is this 1 bedroom apartment which due to its position in the building boasts plenty of space. Designed with independent living in mind, doors on to the patio from your living room are a particular feature making it an easy way to come and go as you please. The kitchen is well equipped and the bedroom is a generous double with the added benefit of a walk in wardrobe, served by a modern bathroom. The pull chord system offers peace of mind and the onsite communal facilities are also a particular benefit. And if that wasn't enough, a private allocated parking space also comes with the property. Hailsham town centre shopping facilities are available at the end of the High Street making this apartment the ideal home for your retirement.

### Room Sizes

Entrance Hall Utility Room - 8' 3" x 3' 11" Living Room -20' 5" x 10' 5" Kitchen - 7' 11" x 7' 2" Bedroom 1 - 15' 6" x 12' 8" Bathroom