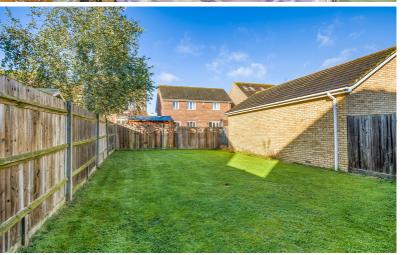

#### Rear Garden

South westerly facing rear garden laid to lawn with paved patio and pathway providing access to the side. Personal door into garage.