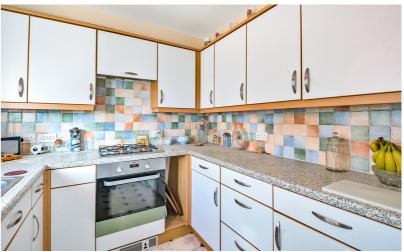

#### Kitchen

9' 4" x 7' 9" (2.84m x 2.36m) A range of wall and base units with rolled edge worksurfaces and complementary tiled splashbacks. Under counter lighting. Inset one & half bowl stainless steel sink with drainer and mixer tap over. Built-in electric oven and gas hob with extractor over. Space and plumbing for washing machine. Space for fridge. Double glazed window to front.