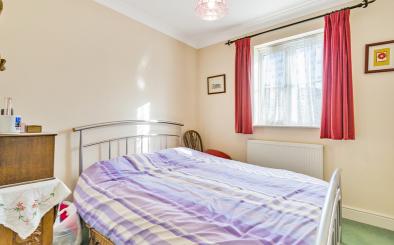

### Bedroom 2

11' 7" (max) x 8' 5" (3.53m x 2.57m) Double glazed window to front. Radiator. Cupboard housing 'Worcester Bosch' gas boiler (3 years old).

#### Bedroom 3

10' 8" (max) x 7' 1" (3.25m x 2.16m) Double glazed window to front. Radiator.