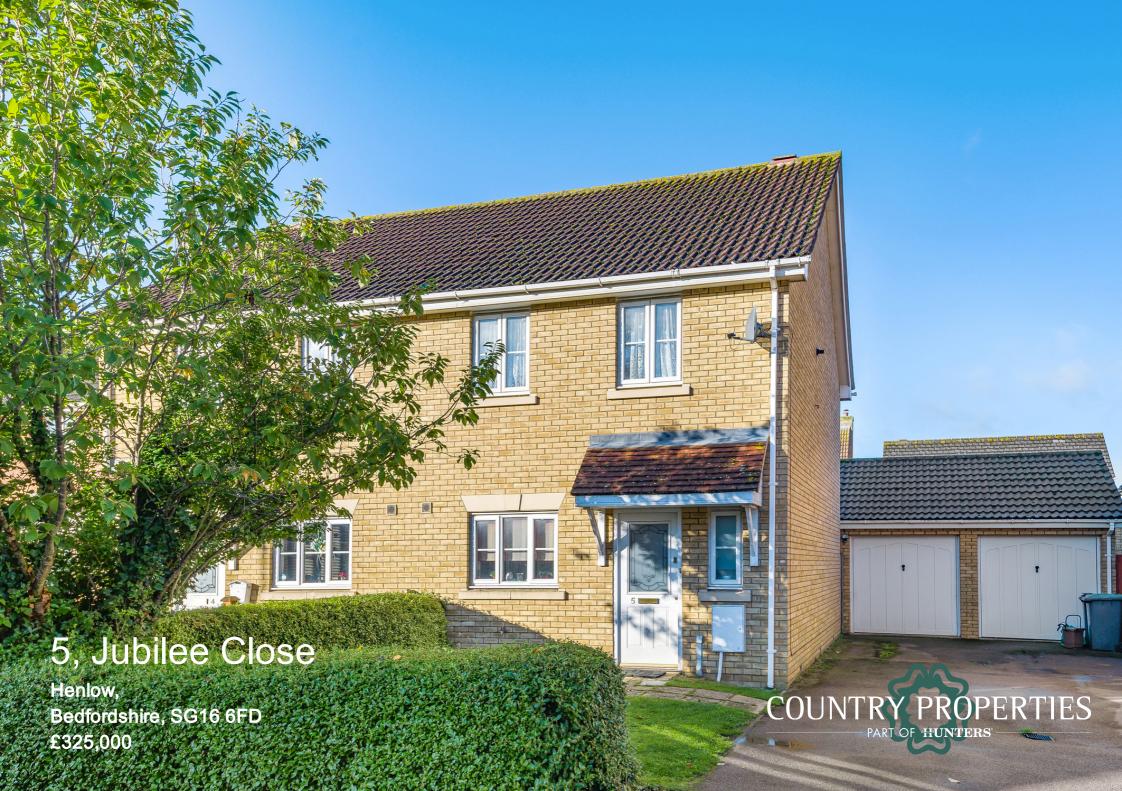

This three bedroom semi detached home is just a short drive to the nearby market town of Hitchin and offers a larger than average south westerly facing rear garden and driveway to the side providing parking for 3-4 cars.

- Make your mark on this property!
- · South westerly aspect rear garden
- Driveway provides ample off road parking for 3-4 cars
- Single garage with personal door into rear garden
- Close to highly regarded schooling and local amenities
- The property is just a short drive to the nearby market town of Hitchin for rail links into London

## **OUTSIDE**

#### Front Garden

Laid to lawn with hedge screening and pathway to front door.

#### Rear Garden

South westerly facing rear garden laid to lawn with paved patio and pathway providing access to the side. Personal door into garage.

## Single Garage

Up & over door with power/light, eves storage and personal door into rear garden. Driveway providing parking for 3-4 cars. Security light.

PRELIMINARY DETAILS - NOT YET APPROVED AND MAY BE SUBJECT TO CHANGES