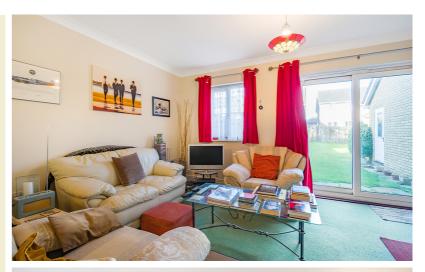

# Living/Dining Room

17' 1" (max) x 15' 10" (max) (5.21m x 4.83m) L shaped room. Two radiators. Double glazed window and patio doors opening onto the rear garden.