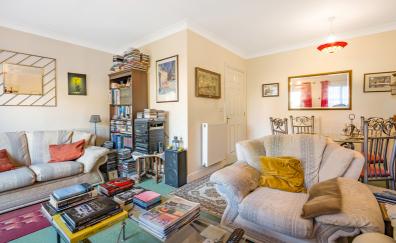

# Living/Dining Room

17' 1" (max) x 15' 10" (max) (5.21m x 4.83m) L shaped room. Two radiators. Double glazed window and patio doors opening onto the rear garden.