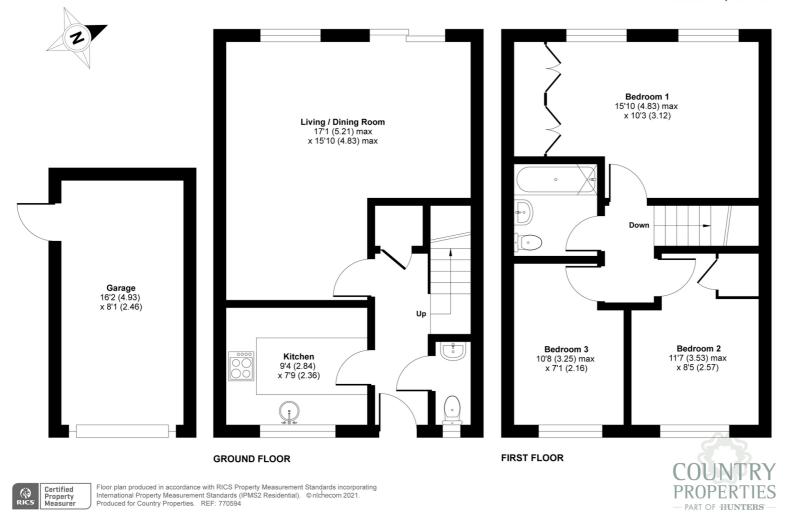

## **GROUND FLOOR**

# **Entrance Hall**

Stairs rising to first floor accommodation with under stairs storage cupboard.
Radiator. Doors into cloakroom, kitchen and living/dining room.

#### Cloakroom

Suite comprising low level flush wc and pedestal mounted wash hand basin with tiled splashback. Radiator. Obscure double glazed window to front.

#### Kitchen

9' 4" x 7' 9" (2.84m x 2.36m) A range of wall and base units with rolled edge worksurfaces and complementary tiled splashbacks. Under counter lighting. Inset one & half bowl stainless steel sink with drainer and mixer tap over. Built-in electric oven and gas hob with extractor over. Space and plumbing for washing machine. Space for fridge. Double glazed window to front.

# Living/Dining Room

17' 1" (max) x 15' 10" (max) (5.21m x 4.83m) L shaped room. Two radiators. Double glazed window and patio doors opening onto the rear garden.

## FIRST FLOOR

### Landing

Access to loft space with light. Doors into all rooms.

## **Bedroom 1**

15' 10" (max) x 10' 3" (4.83m x 3.12m) Two double glazed windows to rear. Radiator. Fitted wardrobes.

### Bedroom 2

11' 7" (max) x 8' 5" (3.53m x 2.57m) Double glazed window to front. Radiator. Cupboard housing 'Worcester Bosch' gas boiler (3 years old).

#### Bedroom 3

10' 8" (max) x 7' 1" (3.25m x 2.16m) Double glazed window to front. Radiator.

## Single Garage

Up & over door with power/light, eves storage and personal door into rear garden. Driveway providing parking for 3-4 cars. Security light.

PRELIMINARY DETAILS - NOT YET APPROVED AND MAY BE SUBJECT TO CHANGES