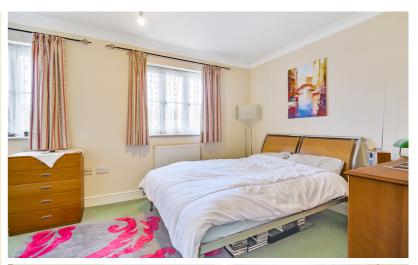

## **Bedroom 1**

15' 10" (max) x 10' 3" (4.83m x 3.12m) Two double glazed windows to rear. Radiator. Fitted wardrobes.