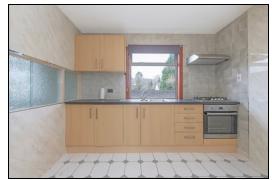

to the hallway. Spacious lounge. Kitchen with floor and wall mounted units incorporating gas hob with electric oven below and overhead extractor fan. Utility room with washing machine. Shower room with shower cubicle, WC and wash hand basin. Inner hall giving access to the bedrooms. Master bedroom has fitted mirrored wardrobes. En suite has shower cubicle, WC and wash hand basin. Two further bedrooms one of which has fitted wardrobes. There are extensive gardens which are mostly laid to lawn. There is a garage and two garden sheds. The property also benefits from gas central heating and double glazing. Early viewing is highly recommended to fully appreciate the space and layout on offer.

### **Ground Floor**

#### **Entrance Vestibule**

## Hallway





### Lounge







### Kitchen







# **Utility Room**





## Shower Room







## Bedroom







En Suite





## Bedroom







**Bedroom** 







Gardens









## Extras

All floor coverings. Gas hob, electric oven and extractor fan. Washing machine. Garden shed.

## **SONIC TAPE**

All measurements have been taken using a sonic tape measure and therefore, may be subject to a small margin of error.













#### **MEASUREMENTS**

All measurements are approximate.

## APPLIANCES/SERVICES

The mention of any appliances and/or services within these Sales Particulars does not imply they are in fully working order.

### **MORTGAGE & FINANCIAL ADVICE**

Qualified Mortgage and Financial Consultants can provide you with up to the minute information on many of the rates available. To arrange an appointment telephone th