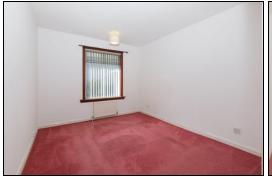

hob with electric oven below and overhead extractor fan. Utility room with washing machine. Shower room with shower cubicle, WC and wash hand basin. Inner hall giving access to the bedrooms. Master bedroom has fitted mirrored wardrobes. En suite has shower cubicle, WC and wash hand basin. Two further bedrooms one of which has fitted wardrobes. There are extensive gardens which are mostly laid to lawn. There is a garage and two garden sheds. The property also benefits from gas central heating and double glazing. Early viewing is highly recommended to fully appreciate the space and layout on offer.

### **Ground Floor**

#### **Entrance Vestibule**

## Hallway





### Lounge







### Kitchen







# **Utility Room**





## Shower Room







## Bedroom







En Suite





## Bedroom







**Bedroom** 







Gardens









## Extras

All floor coverings. Gas hob, electric oven and extractor fan. Washing machine. Garden shed.

## **SONIC TAPE**

All measurements have been taken using a sonic tape measure and therefore, may be subject to a small margin of error.













#### **MEASUREMENTS**

All measurements are approximate.

## APPLIANCES/SERVICES

The mention of any appliances and/or services within these Sales Particulars does not imply they are in fully working order.

### **MORTGAGE & FINANCIAL ADVICE**

Qualified Mortgage and Financial Consultants can provide you with up to the minute information on many of the rates available. To arrange an appointment telephone this office. YOUR HOME IS AT RISK IF YOU DO NOT KEEP UP REPAYMENTS ON A MORTGAGE OR OTHER LOAN