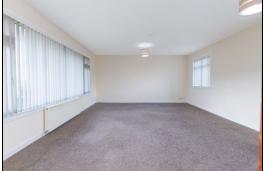

ance vestibule through to the hallway. Spacious lounge. Kitchen with floor and wall mounted units incorporating gas hob with electric oven below and overhead extractor fan. Utility room with washing machine. Shower room with shower cubicle, WC and wash hand basin. Inner hall giving access to the bedrooms. Master bedroom has fitted mirrored wardrobes. En suite has shower cubicle, WC and wash hand basin. Two further bedrooms one of which has fitted wardrobes. There are extensive gardens which are mostly laid to lawn. There is a garage and two garden sheds. The property also benefits from gas central heating and double glazing. Early viewing is highly recommended to fully appreciate the space and layout on offer.

### **Ground Floor**

#### **Entrance Vestibule**

## Hallway





### Lounge







### Kitchen







# **Utility Room**





## Shower Room







## Bedroom







En Suite





## Bedroom







**Bedroom** 







Gardens









## Extras

All floor coverings. Gas hob, electric oven and extractor fan. Washing machine. Garden shed.

## **SONIC TAPE**

All measurements have been taken using a sonic tape measure and therefore, may be subject to a small margin of error.













#### **MEASUREMENTS**

All measurements are approximate.

## APPLIANCES/SERVICES

The mention of any appliances and/or services within these Sales Particulars does not imply they are in fully working order.

### **MORTGAGE & FINANCIAL ADVICE**

Qualified Mortgage and Financial Consultants can provide you with up to the minute information on many of the rates available. To arrange an a