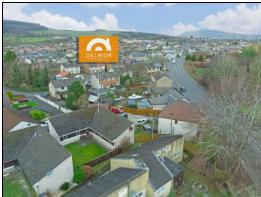

Offers Over £139,500 6 Denholm Way, Crosshill, Lochgelly, Fife, KY5 8BW

# 6 Denholm Way, Crosshill, Lochgelly, Fife, KY5 8BW

Delmor are delighted to present to the market this detached bungalow set in a popular location. Crosshill has a great range of amenities including shopping and schooling. Lochore Meadows Country Park is within walking distance and there are close links to the A92 for the commuter. The property briefly consists of - Entrance vestibule through to the hallway. Spacious lounge. Kitchen with floor and wall mounted units incorporating gas hob with electric oven below and overhead extractor fan. Utility room with washing machine. Shower room with shower cubicle, WC and wash hand basin. Inner hall giving access to the bedrooms. Master bedroom has fitted mirrored wardrobes. En suite has shower cubicle, WC and wash hand basin. Two further bedrooms one of which has fitted wardrobes. There are extensive gardens which are mostly laid to lawn. There is a garage and two garden sheds. The property also benefits from gas central heating and double glazing. Early viewing is highly recommended to fully appreciate the space and layout on offer.