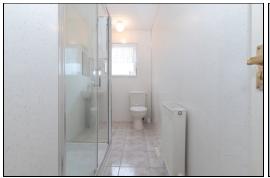

ith floor and wall mounted units incorporating gas hob with electric oven below and overhead extractor fan. Utility room with washing machine. Shower room with shower cubicle, WC and wash hand basin. Inner hall giving access to the bedrooms. Master bedroom has fitted mirrored wardrobes. En suite has shower cubicle, WC and wash hand basin. Two further bedrooms one of which has fitted wardrobes. There are extensive gardens which are mostly laid to lawn. There is a garage and two garden sheds. The property also benefits from gas central heating and double glazing. Early viewing is highly recommended to fully appreciate the space and layout on offer.

### **Ground Floor**

#### **Entrance Vestibule**

## Hallway





### Lounge







### Kitchen







# **Utility Room**





## Shower Room







## Bedroom







En Suite





## Bedroom







**Bedroom** 







Gardens









## Extras

All floor coverings. Gas hob, electric oven and extractor fan. Washing machine. Garden shed.

## **SONIC TAPE**

All measurements have been taken using a sonic tape measure and therefore, may be subject to a small margin of error.













#### **MEASUREMENTS**

All measurements are approximate.

## APPLIANCES/SERVICES

The mention of any appliances and/or services within these Sales Particulars does not imply they are in fully working order.

### **MORTGAGE & FINANCIAL ADVICE**

Qualified Mortgage and Financial Consultants can provide you with up to the minute information on many of the rates available. To arrange an appointment telephone this office. YOUR HOME IS AT RISK IF YOU DO