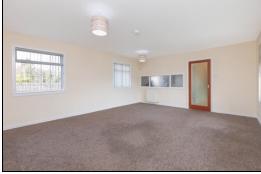

ce vestibule through to the hallway. Spacious lounge. Kitchen with floor and wall mounted units incorporating gas hob with electric oven below and overhead extractor fan. Utility room with washing machine. Shower room with shower cubicle, WC and wash hand basin. Inner hall giving access to the bedrooms. Master bedroom has fitted mirrored wardrobes. En suite has shower cubicle, WC and wash hand basin. Two further bedrooms one of which has fitted wardrobes. There are extensive gardens which are mostly laid to lawn. There is a garage and two garden sheds. The property also benefits from gas central heating and double glazing. Early viewing is highly recommended to fully appreciate the space and layout on offer.

### **Ground Floor**

#### **Entrance Vestibule**

## Hallway





### Lounge







### Kitchen







# **Utility Room**





## Shower Room







## Bedroom







En Suite





## Bedroom







**Bedroom** 







Gardens









## Extras

All floor coverings. Gas hob, electric oven and extractor fan. Washing machine. Garden shed.

## **SONIC TAPE**

All measurements have been taken using a sonic tape measure and therefore, may be subject to a small margin of error.













#### **MEASUREMENTS**

All measurements are approximate.

## APPLIANCES/SERVICES

The mention of any appliances and/or services within these Sales Particulars does not imply they are in fully working order.

### **MORTGAGE & FINANCIAL ADVICE**

Qualified Mortgage and Financial Consultants can provide you with up to the minute information on many of the rates available. To arrange an app