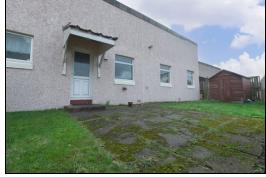

ead extractor fan. Utility room with washing machine. Shower room with shower cubicle, WC and wash hand basin. Inner hall giving access to the bedrooms. Master bedroom has fitted mirrored wardrobes. En suite has shower cubicle, WC and wash hand basin. Two further bedrooms one of which has fitted wardrobes. There are extensive gardens which are mostly laid to lawn. There is a garage and two garden sheds. The property also benefits from gas central heating and double glazing. Early viewing is highly recommended to fully appreciate the space and layout on offer.

### **Ground Floor**

#### **Entrance Vestibule**

## Hallway





### Lounge







### Kitchen







# **Utility Room**





## Shower Room







## Bedroom







En Suite





## Bedroom







**Bedroom** 







Gardens









## Extras

All floor coverings. Gas hob, electric oven and extractor fan. Washing machine. Garden shed.

## **SONIC TAPE**

All measurements have been taken using a sonic tape measure and therefore, may be subject to a small margin of error.













#### **MEASUREMENTS**

All measurements are approximate.

## APPLIANCES/SERVICES

The mention of any appliances and/or services within these Sales Particulars does not imply they are in fully working order.

### **MORTGAGE & FINANCIAL ADVICE**

Qualified Mortgage and Financial Consultants can provide you with up to the minute information on many of the rates available. To arrange an appointment telephone this office. YOUR HOME IS AT RISK IF YOU DO NOT KEEP UP REPAYMENTS ON A MORTGAGE OR OTHER LOANS SECURED ON IT. Full written quotation