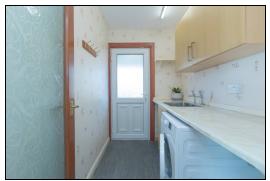

us lounge. Kitchen with floor and wall mounted units incorporating gas hob with electric oven below and overhead extractor fan. Utility room with washing machine. Shower room with shower cubicle, WC and wash hand basin. Inner hall giving access to the bedrooms. Master bedroom has fitted mirrored wardrobes. En suite has shower cubicle, WC and wash hand basin. Two further bedrooms one of which has fitted wardrobes. There are extensive gardens which are mostly laid to lawn. There is a garage and two garden sheds. The property also benefits from gas central heating and double glazing. Early viewing is highly recommended to fully appreciate the space and layout on offer.

### **Ground Floor**

#### **Entrance Vestibule**

## Hallway





### Lounge







### Kitchen







# **Utility Room**





## Shower Room







## Bedroom







En Suite





## Bedroom







**Bedroom** 







Gardens









## Extras

All floor coverings. Gas hob, electric oven and extractor fan. Washing machine. Garden shed.

## **SONIC TAPE**

All measurements have been taken using a sonic tape measure and therefore, may be subject to a small margin of error.













#### **MEASUREMENTS**

All measurements are approximate.

## APPLIANCES/SERVICES

The mention of any appliances and/or services within these Sales Particulars does not imply they are in fully working order.

### **MORTGAGE & FINANCIAL ADVICE**

Qualified Mortgage and Financial Consultants can provide you with up to the minute information on many of the rates available. To arrange an appointment telephone this office. YOUR HOME I