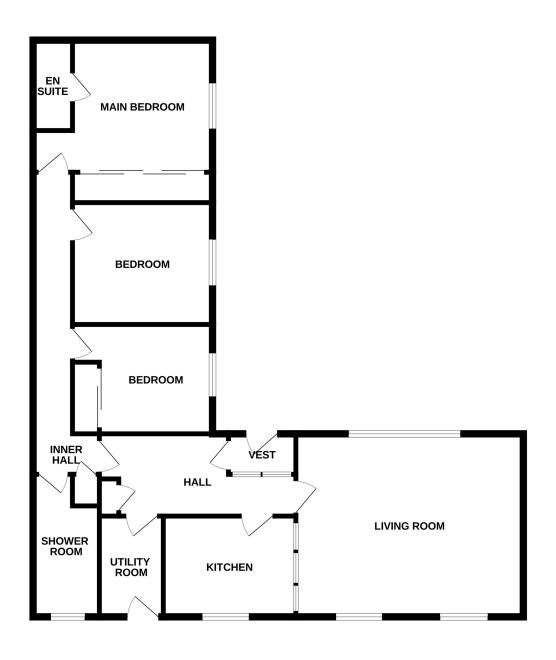

### **Ground Floor**

#### **Entrance Vestibule**

## Hallway

### Lounge

### Kitchen

# **Utility Room**

## Shower Room

## Bedroom

En Suite

## Bedroom

**Bedroom** 

Gardens