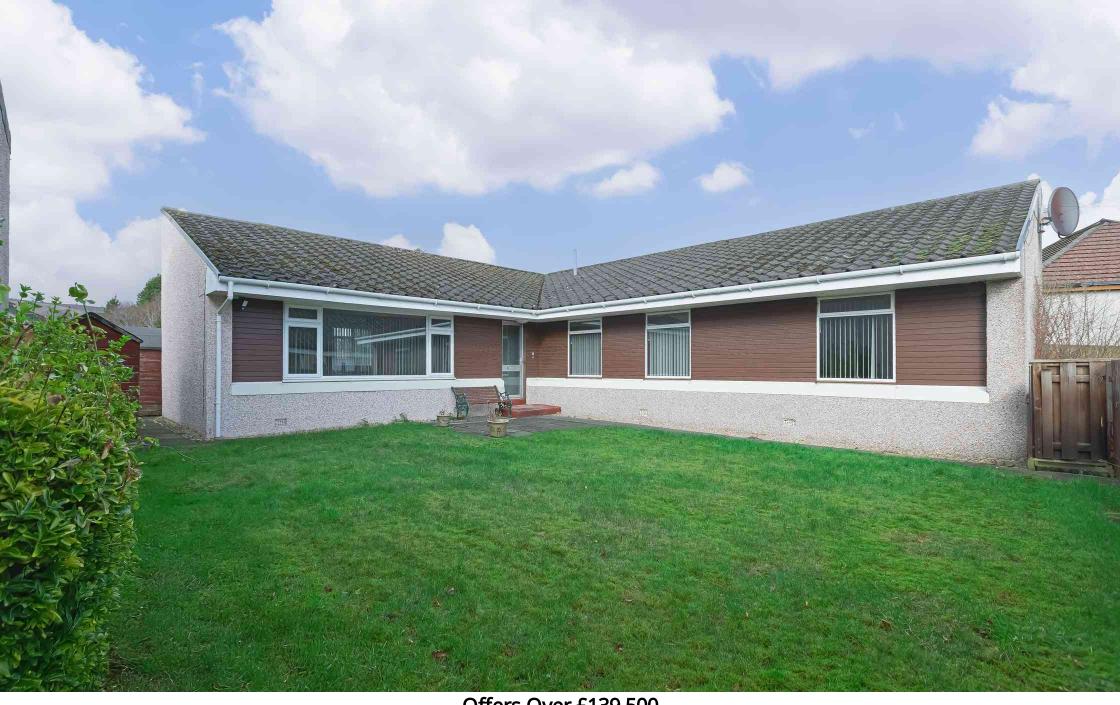

Offers Over £139,500 6 Denholm Way, Crosshill, Lochgelly, Fife, KY5 8BW

# 6 Denholm Way, Crosshill, Lochgelly, Fife, KY5 8BW

Delmor are delighted to present to the market this detached bungalow set in a popular location. Crosshill has a great range of amenities including shopping and schooling. Lochore Meadows Country Park is within walking distance and there are close links to the A92 for the commuter. The property briefly consists of - Entrance vestibule through to the hallway. Spacious lounge. Kitchen with floor and wall mounted units incorporating gas hob with electric oven below and overhead extractor fan. Utility room with washing machine. Shower room with shower cubicle, WC and wash hand basin. Inner hall giving access to the bedrooms. Master bedroom has fitted mirrored wardrobes. En suite has shower cubicle, WC and wash hand basin. Two further bedrooms one of which has fitted wardrobes. There are extensive gardens which are mostly laid to lawn. There is a garage and two garden sheds. The property also benefits from gas central heating and double glazing. Early viewing is highly recommended to fully appreciate the space and layout on offer.