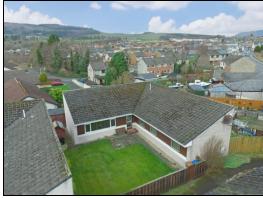

# 6 Denholm Way, Crosshill, Lochgelly, Fife, KY5 8BW

Delmor are delighted to present to the market this detached bungalow set in a popular location. Crosshill has a great range of amenities including shopping and schooling. Lochore Meadows Country Park is within walking distance and there are close links to the A92 for the commuter. The property briefly consists of - Entrance vestibule through to the hallway. Spacious lounge. Kitchen with floor and wall mounted units incorporating gas hob with electric oven below and overhead extractor fan. Utility room with washing machine. Shower room with shower cubicle, WC and wash hand basin. Inner hall giving access to the bedrooms. Master bedroom has fitted mirrored wardrobes. En suite has shower cubicle, WC and wash hand basin. Two further bedrooms one of which has fitted wardrobes. There are extensive gardens which are mostly laid to lawn. There is a garage and two garden sheds. The property also benefits from gas central heating and double glazing. Early viewing is highly recommended to fully appreciate the space and layout on offer.