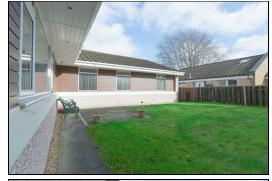

verhead extractor fan. Utility room with washing machine. Shower room with shower cubicle, WC and wash hand basin. Inner hall giving access to the bedrooms. Master bedroom has fitted mirrored wardrobes. En suite has shower cubicle, WC and wash hand basin. Two further bedrooms one of which has fitted wardrobes. There are extensive gardens which are mostly laid to lawn. There is a garage and two garden sheds. The property also benefits from gas central heating and double glazing. Early viewing is highly recommended to fully appreciate the space and layout on offer.

### **Ground Floor**

#### **Entrance Vestibule**

## Hallway





### Lounge







### Kitchen







# **Utility Room**





## Shower Room







## Bedroom







En Suite





## Bedroom







**Bedroom** 







Gardens









## Extras

All floor coverings. Gas hob, electric oven and extractor fan. Washing machine. Garden shed.

## **SONIC TAPE**

All measurements have been taken using a sonic tape measure and therefore, may be subject to a small margin of error.













#### **MEASUREMENTS**

All measurements are approximate.

## APPLIANCES/SERVICES

The mention of any appliances and/or services within these Sales Particulars does not imply they are in fully working order.

### **MORTGAGE & FINANCIAL ADVICE**

Qualified Mortgage and Financial Consultants can provide you with up to the minute information on many of the rates available. To arrange an appointment telephone this office. YOUR HOME IS AT RISK IF YOU DO NOT KEEP UP REPAYMENTS ON A MORTGAGE OR OTHER LOANS SECURED ON IT. Full written quota