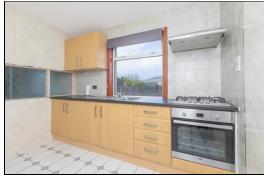

ugh to the hallway. Spacious lounge. Kitchen with floor and wall mounted units incorporating gas hob with electric oven below and overhead extractor fan. Utility room with washing machine. Shower room with shower cubicle, WC and wash hand basin. Inner hall giving access to the bedrooms. Master bedroom has fitted mirrored wardrobes. En suite has shower cubicle, WC and wash hand basin. Two further bedrooms one of which has fitted wardrobes. There are extensive gardens which are mostly laid to lawn. There is a garage and two garden sheds. The property also benefits from gas central heating and double glazing. Early viewing is highly recommended to fully appreciate the space and layout on offer.

### **Ground Floor**

#### **Entrance Vestibule**

## Hallway





### Lounge







### Kitchen







# **Utility Room**





## Shower Room







## Bedroom







En Suite





## Bedroom







**Bedroom** 







Gardens









## Extras

All floor coverings. Gas hob, electric oven and extractor fan. Washing machine. Garden shed.

## **SONIC TAPE**

All measurements have been taken using a sonic tape measure and therefore, may be subject to a small margin of error.













#### **MEASUREMENTS**

All measurements are approximate.

## APPLIANCES/SERVICES

The mention of any appliances and/or services within these Sales Particulars does not imply they are in fully working order.

### **MORTGAGE & FINANCIAL ADVICE**

Qualified Mortgage and Financial Consultants can provide you with up to the minute information on many of the rates available. To arrange an appointment telephon