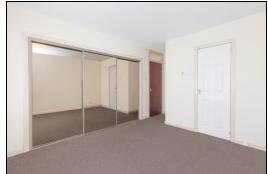

mounted units incorporating gas hob with electric oven below and overhead extractor fan. Utility room with washing machine. Shower room with shower cubicle, WC and wash hand basin. Inner hall giving access to the bedrooms. Master bedroom has fitted mirrored wardrobes. En suite has shower cubicle, WC and wash hand basin. Two further bedrooms one of which has fitted wardrobes. There are extensive gardens which are mostly laid to lawn. There is a garage and two garden sheds. The property also benefits from gas central heating and double glazing. Early viewing is highly recommended to fully appreciate the space and layout on offer.

### **Ground Floor**

#### **Entrance Vestibule**

## Hallway





### Lounge







### Kitchen







# **Utility Room**





## Shower Room







## Bedroom







En Suite





## Bedroom







**Bedroom** 







Gardens









## Extras

All floor coverings. Gas hob, electric oven and extractor fan. Washing machine. Garden shed.

## **SONIC TAPE**

All measurements have been taken using a sonic tape measure and therefore, may be subject to a small margin of error.













#### **MEASUREMENTS**

All measurements are approximate.

## APPLIANCES/SERVICES

The mention of any appliances and/or services within these Sales Particulars does not imply they are in fully working order.

### **MORTGAGE & FINANCIAL ADVICE**

Qualified Mortgage and Financial Consultants can provide you with up to the minute information on many of the rates available. To arrange an appointment telephone this office. YOUR HOME IS AT RISK IF YOU DO NOT KEEP UP REPAYM