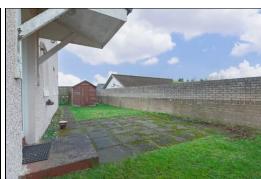

rhead extractor fan. Utility room with washing machine. Shower room with shower cubicle, WC and wash hand basin. Inner hall giving access to the bedrooms. Master bedroom has fitted mirrored wardrobes. En suite has shower cubicle, WC and wash hand basin. Two further bedrooms one of which has fitted wardrobes. There are extensive gardens which are mostly laid to lawn. There is a garage and two garden sheds. The property also benefits from gas central heating and double glazing. Early viewing is highly recommended to fully appreciate the space and layout on offer.

### **Ground Floor**

#### **Entrance Vestibule**

## Hallway





### Lounge







### Kitchen







# **Utility Room**





## Shower Room







## Bedroom







En Suite





## Bedroom







**Bedroom** 







Gardens









## Extras

All floor coverings. Gas hob, electric oven and extractor fan. Washing machine. Garden shed.

## **SONIC TAPE**

All measurements have been taken using a sonic tape measure and therefore, may be subject to a small margin of error.













#### **MEASUREMENTS**

All measurements are approximate.

## APPLIANCES/SERVICES

The mention of any appliances and/or services within these Sales Particulars does not imply they are in fully working order.

### **MORTGAGE & FINANCIAL ADVICE**

Qualified Mortgage and Financial Consultants can provide you with up to the minute information on many of the rates available. To arrange an appointment telephone this office. YOUR HOME IS AT RISK IF YOU DO NOT KEEP UP REPAYMENTS ON A MORTGAGE OR OTHER LOANS SECURED ON IT. Full written quotati