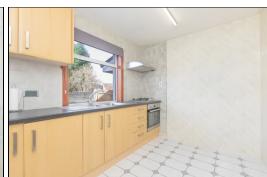

h to the hallway. Spacious lounge. Kitchen with floor and wall mounted units incorporating gas hob with electric oven below and overhead extractor fan. Utility room with washing machine. Shower room with shower cubicle, WC and wash hand basin. Inner hall giving access to the bedrooms. Master bedroom has fitted mirrored wardrobes. En suite has shower cubicle, WC and wash hand basin. Two further bedrooms one of which has fitted wardrobes. There are extensive gardens which are mostly laid to lawn. There is a garage and two garden sheds. The property also benefits from gas central heating and double glazing. Early viewing is highly recommended to fully appreciate the space and layout on offer.

### **Ground Floor**

#### **Entrance Vestibule**

## Hallway





### Lounge







### Kitchen







# **Utility Room**





## Shower Room







## Bedroom







En Suite





## Bedroom







**Bedroom** 







Gardens









## Extras

All floor coverings. Gas hob, electric oven and extractor fan. Washing machine. Garden shed.

## **SONIC TAPE**

All measurements have been taken using a sonic tape measure and therefore, may be subject to a small margin of error.













#### **MEASUREMENTS**

All measurements are approximate.

## APPLIANCES/SERVICES

The mention of any appliances and/or services within these Sales Particulars does not imply they are in fully working order.

### **MORTGAGE & FINANCIAL ADVICE**

Qualified Mortgage and Financial Consultants can provide you with up to the minute information on many of the rates available. To arrange an appointment telephone