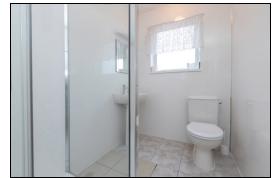

floor and wall mounted units incorporating gas hob with electric oven below and overhead extractor fan. Utility room with washing machine. Shower room with shower cubicle, WC and wash hand basin. Inner hall giving access to the bedrooms. Master bedroom has fitted mirrored wardrobes. En suite has shower cubicle, WC and wash hand basin. Two further bedrooms one of which has fitted wardrobes. There are extensive gardens which are mostly laid to lawn. There is a garage and two garden sheds. The property also benefits from gas central heating and double glazing. Early viewing is highly recommended to fully appreciate the space and layout on offer.

### **Ground Floor**

#### **Entrance Vestibule**

## Hallway





### Lounge







### Kitchen







# **Utility Room**





## Shower Room







## Bedroom







En Suite





## Bedroom







**Bedroom** 







Gardens









## Extras

All floor coverings. Gas hob, electric oven and extractor fan. Washing machine. Garden shed.

## **SONIC TAPE**

All measurements have been taken using a sonic tape measure and therefore, may be subject to a small margin of error.













#### **MEASUREMENTS**

All measurements are approximate.

## APPLIANCES/SERVICES

The mention of any appliances and/or services within these Sales Particulars does not imply they are in fully working order.

### **MORTGAGE & FINANCIAL ADVICE**

Qualified Mortgage and Financial Consultants can provide you with up to the minute information on many of the rates available. To arrange an appointment telephone this office. YOUR HOME IS AT RISK IF YOU DO NOT