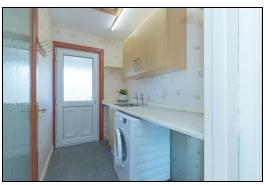

lounge. Kitchen with floor and wall mounted units incorporating gas hob with electric oven below and overhead extractor fan. Utility room with washing machine. Shower room with shower cubicle, WC and wash hand basin. Inner hall giving access to the bedrooms. Master bedroom has fitted mirrored wardrobes. En suite has shower cubicle, WC and wash hand basin. Two further bedrooms one of which has fitted wardrobes. There are extensive gardens which are mostly laid to lawn. There is a garage and two garden sheds. The property also benefits from gas central heating and double glazing. Early viewing is highly recommended to fully appreciate the space and layout on offer.

### **Ground Floor**

#### **Entrance Vestibule**

## Hallway





### Lounge







### Kitchen







# **Utility Room**





## Shower Room







## Bedroom







En Suite





## Bedroom







**Bedroom** 







Gardens









## Extras

All floor coverings. Gas hob, electric oven and extractor fan. Washing machine. Garden shed.

## **SONIC TAPE**

All measurements have been taken using a sonic tape measure and therefore, may be subject to a small margin of error.













#### **MEASUREMENTS**

All measurements are approximate.

## APPLIANCES/SERVICES

The mention of any appliances and/or services within these Sales Particulars does not imply they are in fully working order.

### **MORTGAGE & FINANCIAL ADVICE**

Qualified Mortgage and Financial Consultants can provide you with up to the minute information on many of the rates available. To arrange an appointment telephone this office. YOUR HOME IS