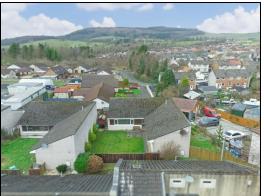

# 6 Denholm Way, Crosshill, Lochgelly, Fife, KY5 8BW

Delmor are delighted to present to the market this detached bungalow set in a popular location. Crosshill has a great range of amenities including shopping and schooling. Lochore Meadows Country Park is within walking distance and there are close links to the A92 for the commuter. The property briefly consists of - Entrance vestibule through to the hallway. Spacious lounge. Kitchen with floor and wall mounted units incorporating gas hob with electric oven below and overhead extractor fan. Utility room with washing machine. Shower room with shower cubicle, WC and wash hand basin. Inner hall giving access to the bedrooms. Master bedroom has fitted mirrored wardrobes. En suite has shower cubicle, WC and wash hand basin. Two further bedrooms one of which has fitted wardrobes. There are extensive gardens which are mostly laid to lawn. There is a garage and two garden sheds. The property also benefits from gas central heating and double glazing. Early viewing is highly recommended to fully appreciate the space and layout on offer.