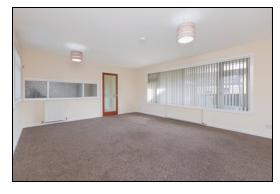

vestibule through to the hallway. Spacious lounge. Kitchen with floor and wall mounted units incorporating gas hob with electric oven below and overhead extractor fan. Utility room with washing machine. Shower room with shower cubicle, WC and wash hand basin. Inner hall giving access to the bedrooms. Master bedroom has fitted mirrored wardrobes. En suite has shower cubicle, WC and wash hand basin. Two further bedrooms one of which has fitted wardrobes. There are extensive gardens which are mostly laid to lawn. There is a garage and two garden sheds. The property also benefits from gas central heating and double glazing. Early viewing is highly recommended to fully appreciate the space and layout on offer.

### **Ground Floor**

#### **Entrance Vestibule**

## Hallway





### Lounge







### Kitchen







# **Utility Room**





## Shower Room







## Bedroom







En Suite





## Bedroom







**Bedroom** 







Gardens









## Extras

All floor coverings. Gas hob, electric oven and extractor fan. Washing machine. Garden shed.

## **SONIC TAPE**

All measurements have been taken using a sonic tape measure and therefore, may be subject to a small margin of error.













#### **MEASUREMENTS**

All measurements are approximate.

## APPLIANCES/SERVICES

The mention of any appliances and/or services within these Sales Particulars does not imply they are in fully working order.

### **MORTGAGE & FINANCIAL ADVICE**

Qualified Mortgage and Financial Consultants can provide you with up to the minute information on many of the rates available. To arrange an appoi