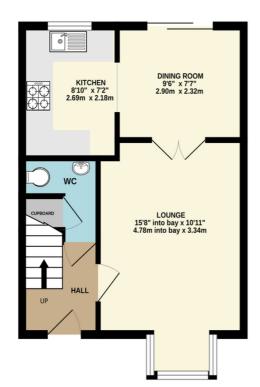

## TOTAL FLOOR AREA: 696 sq.ft. (64.7 sq.m.) approx.

1ST FLOOR 340 sq.ft. (31.6 sq.m.) approx.

Whilst every attempt has been made to ensure the accuracy of the flooraginal contained here, measurements of doors, windows, rooms and any other items are approximate and no responsibility is taken for any error, omission or mis-statement. This plan is for illustrative purposes only and should be used as such by any prospective purchaser. The services, systems and appliances shown have not been tested and no guarantee as to their operability or efficiency can be given.

Made with Metropix 6/2025