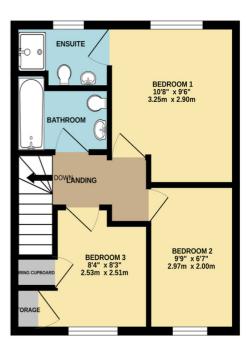

## TOTAL FLOOR AREA: 696 sq.ft. (64.7 sq.m.) approx.

1ST FLOOR 340 sq.ft. (31.6 sq.m.) approx.

Whilst every attempt has been made to ensure the accuracy of the flooraginal contained here, measurements of doors, windows, rooms and any other items are approximate and no responsibility is taken for any error, omission or mis-statement. This plan is for illustrative purposes only and should be used as such by any prospective purchaser. The services, systems and appliances shown have not been tested and no guarantee as to their operability or efficiency can be given.

Made with Metropix 6/2025