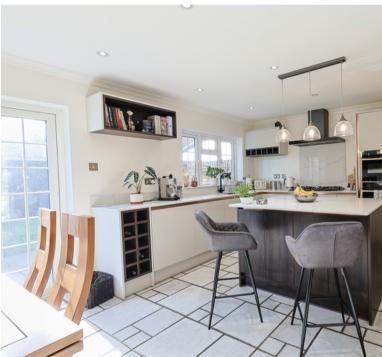

neighbourhood
- Multiple Driveway
- South-facing Garden
- 2 x Bathrooms

- Outbuilding comprising of 2 x offices
- Utility Room
- Walking distance to Cuffley Station (with regular direct routes into London)
- All the shops & eateries of Cuffley at hand
- Easy road links to the A10 / M25 / Potters Bar
- Contact Woodhouse today



#### **ROOM DESCRIPTIONS**

#### **Entrance Porch**

# Reception

5.2m x 3.4m (17' 1" x 11' 2")

#### Kitchen

5.6m x 3.7m (18' 4" x 12' 2")

# **Utility Room**

2m x 1.2m (6' 7" x 3' 11")

#### Shower-Room

3-piece suite

#### Bedroom 1

3.2m x 3m (10' 6" x 9' 10")

#### Bedroom 2

2m x 2.9m (6' 7" x 9' 6")

#### Bedroom 3

2.9m x 2m (9' 6" x 6' 7")

#### Bedroom 4

2.8m x 2.1m (9' 2" x 6' 11")

## **Family Bathroom**

4-piece - WC, basin, bathtub, shower













## FLOORPLAN & EPC