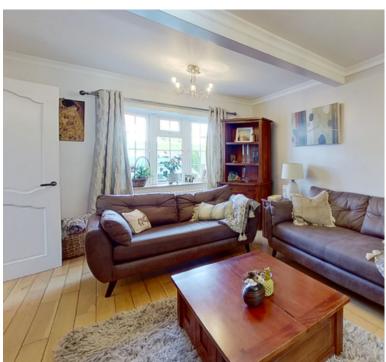

fter neighbourhood
- Multiple Driveway
- South-facing Garden
- 2 x Bathrooms

- Outbuilding comprising of 2 x offices
- Utility Room
- Walking distance to Cuffley Station (with regular direct routes into London)
- All the shops & eateries of Cuffley at hand
- Easy road links to the A10 / M25 / Potters Bar
- Contact Woodhouse today



#### **ROOM DESCRIPTIONS**

#### **Entrance Porch**

# Reception

5.2m x 3.4m (17' 1" x 11' 2")

#### Kitchen

5.6m x 3.7m (18' 4" x 12' 2")

# **Utility Room**

2m x 1.2m (6' 7" x 3' 11")

#### Shower-Room

3-piece suite

#### Bedroom 1

3.2m x 3m (10' 6" x 9' 10")

#### Bedroom 2

2m x 2.9m (6' 7" x 9' 6")

#### Bedroom 3

2.9m x 2m (9' 6" x 6' 7")

#### Bedroom 4

2.8m x 2.1m (9' 2" x 6' 11")

## **Family Bathroom**

4-piece - WC, basin, bathtub, shower













## FLOORPLAN & EPC