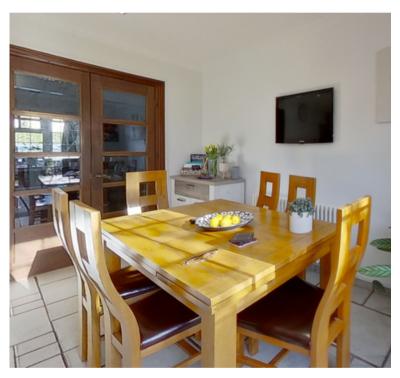

er neighbourhood
- Multiple Driveway
- South-facing Garden
- 2 x Bathrooms

- Outbuilding comprising of 2 x offices
- Utility Room
- Walking distance to Cuffley Station (with regular direct routes into London)
- All the shops & eateries of Cuffley at hand
- Easy road links to the A10 / M25 / Potters Bar
- Contact Woodhouse today



#### **ROOM DESCRIPTIONS**

#### **Entrance Porch**

# Reception

5.2m x 3.4m (17' 1" x 11' 2")

#### Kitchen

5.6m x 3.7m (18' 4" x 12' 2")

# **Utility Room**

2m x 1.2m (6' 7" x 3' 11")

#### Shower-Room

3-piece suite

#### Bedroom 1

3.2m x 3m (10' 6" x 9' 10")

#### Bedroom 2

2m x 2.9m (6' 7" x 9' 6")

#### Bedroom 3

2.9m x 2m (9' 6" x 6' 7")

#### Bedroom 4

2.8m x 2.1m (9' 2" x 6' 11")

## **Family Bathroom**

4-piece - WC, basin, bathtub, shower













## FLOORPLAN & EPC