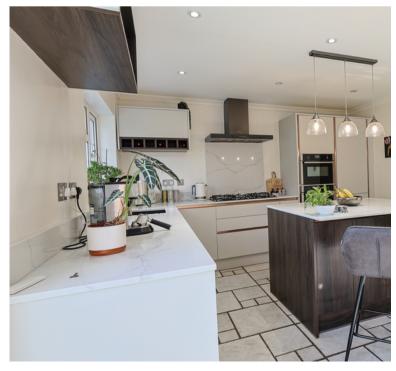

eighbourhood
- Multiple Driveway
- South-facing Garden
- 2 x Bathrooms

- Outbuilding comprising of 2 x offices
- Utility Room
- Walking distance to Cuffley Station (with regular direct routes into London)
- All the shops & eateries of Cuffley at hand
- Easy road links to the A10 / M25 / Potters Bar
- Contact Woodhouse today



#### **ROOM DESCRIPTIONS**

#### **Entrance Porch**

# Reception

5.2m x 3.4m (17' 1" x 11' 2")

#### Kitchen

5.6m x 3.7m (18' 4" x 12' 2")

# **Utility Room**

2m x 1.2m (6' 7" x 3' 11")

#### Shower-Room

3-piece suite

#### Bedroom 1

3.2m x 3m (10' 6" x 9' 10")

#### Bedroom 2

2m x 2.9m (6' 7" x 9' 6")

#### Bedroom 3

2.9m x 2m (9' 6" x 6' 7")

#### Bedroom 4

2.8m x 2.1m (9' 2" x 6' 11")

## **Family Bathroom**

4-piece - WC, basin, bathtub, shower













## FLOORPLAN & EPC