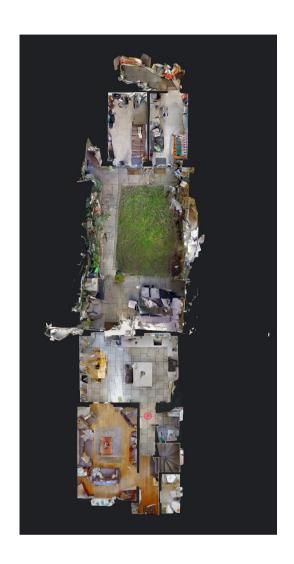

#### PROPERTY DESCRIPTION

Use the Virtual Tour to glide through this beautifully-presented Family Home set in this desirable Cuffley neighbourhood.

This home benefits from the following. To the Ground Floor, there is the Reception Room, Modern Kitchen, Utility Room and a 3-piece Shower-Room. To the 1st Floor there are the 4 x Bedrooms and the Family Bathroom.

Externally to the front there is off-street parking for 2 / 3 cars. To the rear of the house, there is the South-facing Garden (so plenty of sunlight to be had). A fantastic addition to the garden is the modern out-building which comprises of 2 x modern offices - but of course can be utilised for pleasure as well as business. The 2nd office also leads into a further storage room for extra options.

## FLOORPLAN & EPC