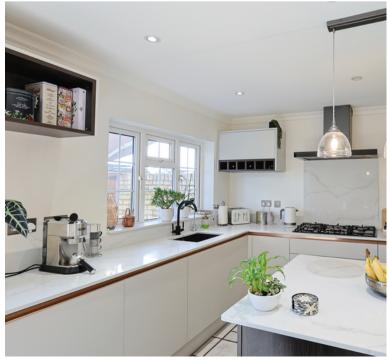

ghbourhood
- Multiple Driveway
- South-facing Garden
- 2 x Bathrooms

- Outbuilding comprising of 2 x offices
- Utility Room
- Walking distance to Cuffley Station (with regular direct routes into London)
- All the shops & eateries of Cuffley at hand
- Easy road links to the A10 / M25 / Potters Bar
- Contact Woodhouse today



#### **ROOM DESCRIPTIONS**

#### **Entrance Porch**

# Reception

5.2m x 3.4m (17' 1" x 11' 2")

#### Kitchen

5.6m x 3.7m (18' 4" x 12' 2")

# **Utility Room**

2m x 1.2m (6' 7" x 3' 11")

#### Shower-Room

3-piece suite

#### Bedroom 1

3.2m x 3m (10' 6" x 9' 10")

#### Bedroom 2

2m x 2.9m (6' 7" x 9' 6")

#### Bedroom 3

2.9m x 2m (9' 6" x 6' 7")

#### Bedroom 4

2.8m x 2.1m (9' 2" x 6' 11")

## **Family Bathroom**

4-piece - WC, basin, bathtub, shower













## FLOORPLAN & EPC