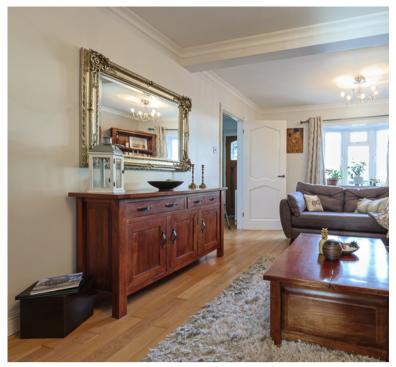

-after neighbourhood
- Multiple Driveway
- South-facing Garden
- 2 x Bathrooms

- Outbuilding comprising of 2 x offices
- Utility Room
- Walking distance to Cuffley Station (with regular direct routes into London)
- All the shops & eateries of Cuffley at hand
- Easy road links to the A10 / M25 / Potters Bar
- Contact Woodhouse today



#### **ROOM DESCRIPTIONS**

#### **Entrance Porch**

# Reception

5.2m x 3.4m (17' 1" x 11' 2")

#### Kitchen

5.6m x 3.7m (18' 4" x 12' 2")

# **Utility Room**

2m x 1.2m (6' 7" x 3' 11")

#### Shower-Room

3-piece suite

#### Bedroom 1

3.2m x 3m (10' 6" x 9' 10")

#### Bedroom 2

2m x 2.9m (6' 7" x 9' 6")

#### Bedroom 3

2.9m x 2m (9' 6" x 6' 7")

#### Bedroom 4

2.8m x 2.1m (9' 2" x 6' 11")

## **Family Bathroom**

4-piece - WC, basin, bathtub, shower













## FLOORPLAN & EPC