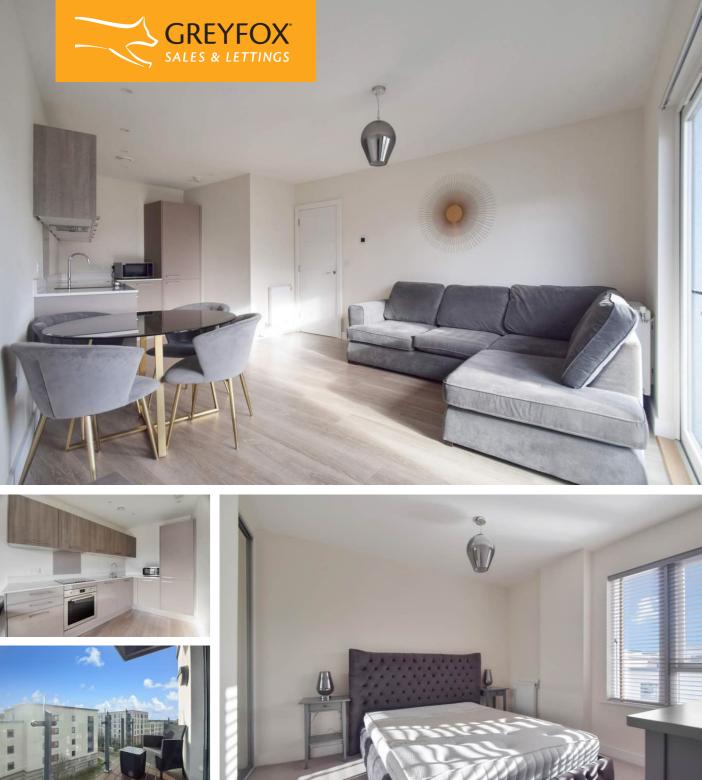

### Description

This exceptionally presented one-bedroom apartment offers contemporary living in a prime location, just a short walk from local amenities and with excellent transport links—making it a highly desirable home. Upon entering, you're greeted by a spacious hallway, leading to a handy utility cupboard, perfect for keeping your washing machine and tumble dryer tucked away. The property boasts a stylish family bathroom, a bright and airy bedroom with built-in wardrobes, and a generous open-plan living area ideal for both relaxing and entertaining. The modern kitchen comes fully equipped with an integrated dishwasher and fridge/freezer, while the private balcony provides the perfect outdoor retreat. Residents also benefit from exclusive amenities with permit parking, a private gym, Wi-fi lounge/entrance foyer and landscaped gardens. This won't be around for long so contact the Greyfox sales team in Rainham to arrange your viewing now!

#### **Key Features**

- One Bedroom Apartment With Long Lease
- Offered with No Onward Chain
- Perfect First Time Purchase or Potential Investment Opportunity
- Fourth Floor
- Open Plan Living
- Balcony
- Utility Cupboard & Spacious Entrance Hall
- Access to Residents Only Gym
- Large Modern Family Bathroom