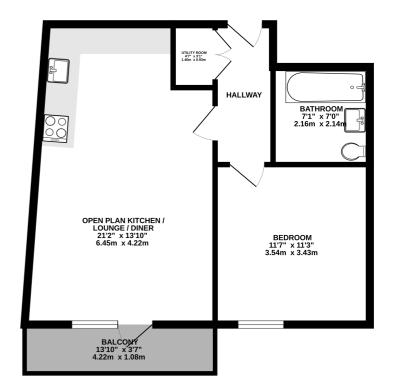

#### FLOOR PLAN

Whilst every attempt has been made to ensure the accuracy of the floorplan contained here, measurement of doors, undows, norms and any other items are approximate and no responsibility is taken for any error omission or mis-statement. This plan is for illustrative purposes only and should be used as such by any prospective purchaser. The services, systems and applications shown have not been tested and no guarante as to their operability or efficiency can be given. Made with Merpok e 62025

### Description

This exceptionally presented one-bedroom apartment offers contemporary living in a prime location, just a short walk from local amenities and with excellent transport links—making it a highly desirable home. Upon entering, you're greeted by a spacious hallway, leading to a handy utility cupboard, perfect for keeping your washing machine and tumble dryer tucked away. The property boasts a stylish family bathroom, a bright and airy bedroom with built-in wardrobes, and a generous open-plan living area ideal for both relaxing and entertaining. The modern kitchen comes fully equipped with an integrated dishwasher and fridge/freezer, while the private balcony provides the perfect outdoor retreat. Residents also benefit from exclusive amenities with permit parking, a private gym, Wi-fi lounge/entrance foyer and landscaped gardens. This won't be around for long so contact the Greyfox sales team in Rainham to arrange your viewing now!

#### **Key Features**

- One Bedroom Apartment With Long Lease
- Offered with No Onward Chain
- Perfect First Time Purchase or Potential Investment Opportunity
- Fourth Floor
- Open Plan Living
- Balcony
- Utility Cupboard & Spacious Entrance Hall
- Access to Residents Only Gym
- Large Modern Family Bathroom