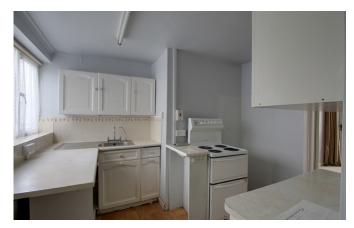

# Description

This mid-terraced cottage is within easy walk of the town centre and the local amenities. The accommodation arranged over two floors comprise an entrance lobby, sitting / dining room with gas fire, kitchen fitted with a range of units, electric cooker and door to courtyard. From here, a door and staircase rises to first floor where there is a good sized shower room and double bedroom. There is an enclosed front garden and a rear courtyard, which has pedestrian access across the adjoining properties to the end of the terrace. The property benefits from a gas radiator heating system and double glazing. This lovely cottage would make an ideal first time or investment purchase.