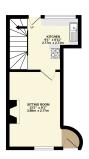

# Description

This mid-terraced cottage is within easy walk of the town centre and the local amenities. The accommodation arranged over two floors comprise an entrance lobby, sitting / dining room with gas fire, kitchen fitted with a range of units, electric cooker and door to courtyard. From here, a door and staircase rises to first floor where there is a good sized shower room and double bedroom. There is an enclosed front garden and a rear courtyard, which has pedestrian access across the adjoining properties to the end of the terrace. The property benefits from a gas radiator heating system and double glazing. This lovely cottage would make an ideal first time or investment purchase.