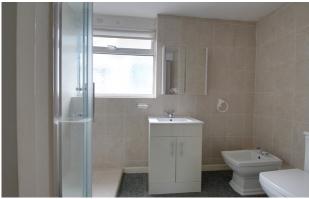

# Description

This mid-terraced cottage is within easy walk of the town centre and the local amenities. The accommodation arranged over two floors comprise an entrance lobby, sitting / dining room with gas fire, kitchen fitted with a range of units, electric cooker and door to courtyard. From here, a door and staircase rises to first floor where there is a good sized shower room and double bedroom. There is an enclosed front garden and a rear courtyard, which has pedestrian access across the adjoining properties to the end of the terrace. The property benefits from a gas radiator heating system and double glazing. This lovely cottage would make an ideal first time or investment purchase.

## **Features**

- Offered with no onward chain
- Enclosed courtyard
- Double bedroom
- First floor shower room
- Sitting / dining room
- Gas radiator heating
- Rear pedestrian access