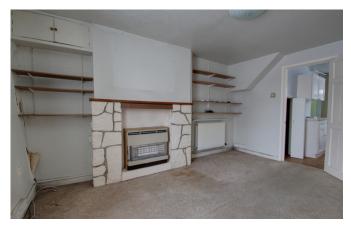

# Description

This mid-terraced cottage is within easy walk of the town centre and the local amenities. The accommodation arranged over two floors comprise an entrance lobby, sitting / dining room with gas fire, kitchen fitted with a range of units, electric cooker and door to courtyard. From here, a door and staircase rises to first floor where there is a good sized shower room and double bedroom. There is an enclosed front garden and a rear courtyard, which has pedestrian access across the adjoining properties to the end of the terrace. The property benefits from a gas radiator heating system and double glazing. This lovely cottage would make an ideal first time or investment purchase.

## **Features**

- Offered with no onward chain
- Enclosed courtyard
- Double bedroom
- First floor shower room
- Sitting / dining room
- Gas radiator heating
- Rear pedestrian access