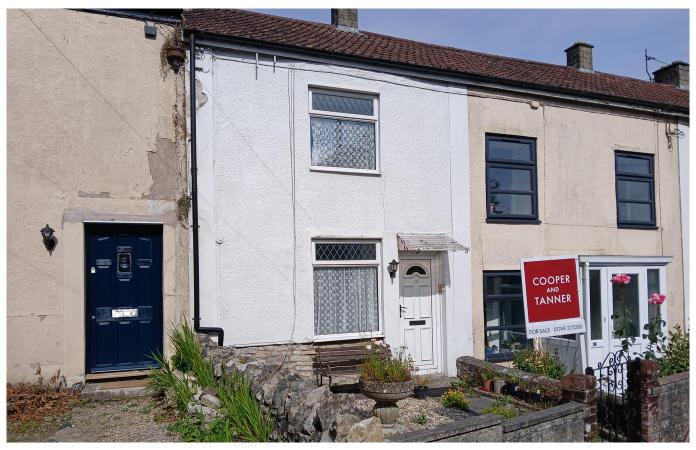

# Zion Hill

Shepton Mallet, BA4 5DT

£159,950 Freehold

# Description

This mid-terraced cottage is within easy walk of the town centre and the local amenities. The accommodation arranged over two floors comprise an entrance lobby, sitting / dining room with gas fire, kitchen fitted with a range of units, electric cooker and door to courtyard. From here, a door and staircase rises to first floor where there is a good sized shower room and double bedroom. There is an enclosed front garden and a rear courtyard, which has pedestrian access across the adjoining properties to the end of the terrace. The property benefits from a gas radiator heating system and double glazing. This lovely cottage would make an ideal first time or investment purchase.