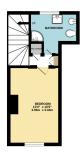

# Description

This mid-terraced cottage is within easy walk of the town centre and the local amenities. The accommodation arranged over two floors comprise an entrance lobby, sitting / dining room with gas fire, kitchen fitted with a range of units, electric cooker and door to courtyard. From here, a door and staircase rises to first floor where there is a good sized shower room and double bedroom. There is an enclosed front garden and a rear courtyard, which has pedestrian access across the adjoining properties to the end of the terrace. The property benefits from a gas radiator heating system and double glazing. This lovely cottage would make an ideal first time or investment purchase.

## **Features**

- Offered with no onward chain
- Enclosed courtyard
- Double bedroom
- First floor shower room
- Sitting / dining room
- Gas radiator heating
- Rear pedestrian access