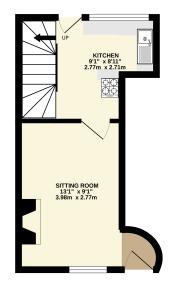

### Description

This mid-terraced cottage is within easy walk of the town centre and the local amenities. The accommodation arranged over two floors comprise an entrance lobby, sitting / dining room with gas fire, kitchen fitted with a range of units, electric cooker and door to courtyard. From here, a door and staircase rises to first floor where there is a good sized shower room and double bedroom. There is an enclosed front garden and a rear courtyard, which has pedestrian access across the adjoining properties to the end of the terrace. The property benefits from a gas radiator heating system and double glazing. This lovely cottage would make an ideal first time or investment purchase.

#### **Features**

- Offered with no onward chain
- Enclosed courtyard
- Double bedroom
- First floor shower room
- Sitting / dining room
- Gas radiator heating
- Rear pedestrian access