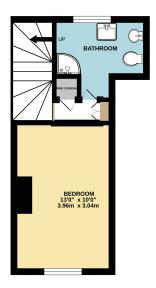

### Description

This mid-terraced cottage is within easy walk of the town centre and the local amenities. The accommodation arranged over two floors comprise an entrance lobby, sitting / dining room with gas fire, kitchen fitted with a range of units, electric cooker and door to courtyard. From here, a door and staircase rises to first floor where there is a good sized shower room and double bedroom. There is an enclosed front garden and a rear courtyard, which has pedestrian access across the adjoining properties to the end of the terrace. The property benefits from a gas radiator heating system and double glazing. This lovely cottage would make an ideal first time or investment purchase.

#### **Features**

- Offered with no onward chain
- Enclosed courtyard
- Double bedroom
- First floor shower room
- Sitting / dining room
- Gas radiator heating
- Rear pedestrian access