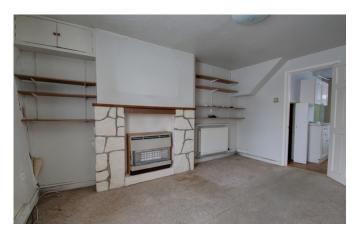

### Description

This mid-terraced cottage is within easy walk of the town centre and the local amenities. The accommodation arranged over two floors comprise an entrance lobby, sitting / dining room with gas fire, kitchen fitted with a range of units, electric cooker and door to courtyard. From here, a door and staircase rises to first floor where there is a good sized shower room and double bedroom. There is an enclosed front garden and a rear courtyard, which has pedestrian access across the adjoining properties to the end of the terrace. The property benefits from a gas radiator heating system and double glazing. This lovely cottage would make an ideal first time or investment purchase.

#### **Features**

- Offered with no onward chain
- Enclosed courtyard
- Double bedroom
- First floor shower room
- Sitting / dining room
- Gas radiator heating
- Rear pedestrian access