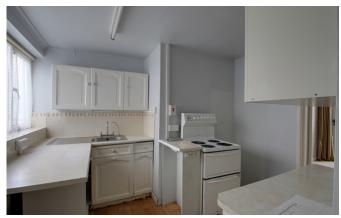

### Description

This mid-terraced cottage is within easy walk of the town centre and the local amenities. The accommodation arranged over two floors comprise an entrance lobby, sitting / dining room with gas fire, kitchen fitted with a range of units, electric cooker and door to courtyard. From here, a door and staircase rises to first floor where there is a good sized shower room and double bedroom. There is an enclosed front garden and a rear courtyard, which has pedestrian access across the adjoining properties to the end of the terrace. The property benefits from a gas radiator heating system and double glazing. This lovely cottage would make an ideal first time or investment purchase.