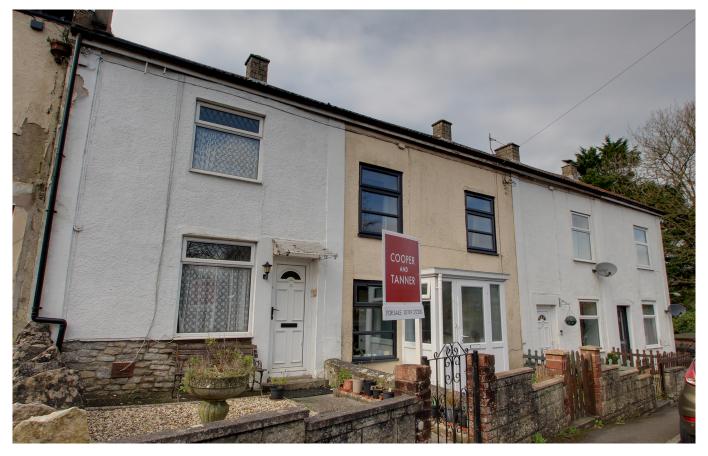

# Zion Hill

Shepton Mallet, BA4 5DT

## £172,500 Freehold

□1 □1 ⊕1 EPC D

### Description

This mid-terraced cottage is within easy walk of the town centre and the local amenities. The accommodation arranged over two floors comprise an entrance lobby, sitting / dining room with gas fire, kitchen fitted with a range of units, electric cooker and door to courtyard. From here, a door and staircase rises to first floor where there is a good sized shower room and double bedroom. There is an enclosed front garden and a rear courtyard, which has pedestrian access across the adjoining properties to the end of the terrace. The property benefits from a gas radiator heating system and double glazing. This lovely cottage would make an ideal first time or investment purchase.