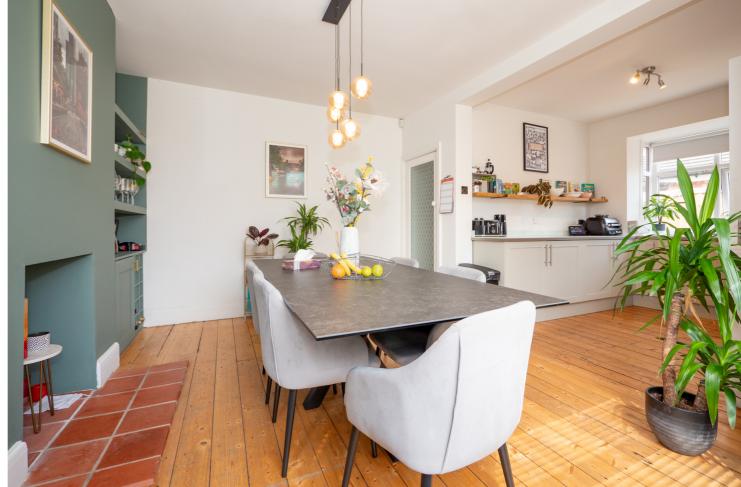

## Lawrence Road, Flixton, M41 8UN

\*\*VIDEO TOUR\*\* - \*\*OPEN PLAN DINING KITCHEN\*\* - VITALSPACE ESTATE AGENTS are pleased to offer to the sale market this beautifully presented THREE BEDROOM semi detached family residence situated on a popular Flixton road. Benefiting from open aspect views to the front and extended accommodation, in brief the tastefully presented accommodation comprises; a warm and welcoming entrance hallway, a generously sized bay fronted living room and an impressive, recently redesigned open plan dining kitchen with original floorboards. The kitchen itself is furnished with a comprehensive range of fitted wall and base units with a rolled edged worksurfaces alongside a host of integrated appliances including a gas hob and dishwasher. A conveniently positioned utility room and downstairs WC complete the ground floor accommodation. To the first floor, a shaped landing provides entry into three well proportioned bedrooms and a three piece tiled bathroom with a shower over bath combination. Externally to the front of the property, there is a generous block paved driveway with mature flower beds. A driveway with a car port can be found to the side of the property and provides access into the rear. The rear garden itself is a real gem benefiting from a large paved seating area and a shaped lawned garden with mature plants, bushes and trees. Further benefits of this highly desirable home include a new carpets and decoration throughout, just 2 years ago. Well maintained and conveniently situated within easy reach of Davyhulme Golf Course, within catchment of the popular Flixton Primary School, Urmston town centre, an excellent range of shops, general services and restaurants. For commuters, this property is positioned within close proximity to the motorway network and just 15 minutes walk from Flixton train station. Contact VitalSpace Estate Agents on to arrange a viewing appointment.