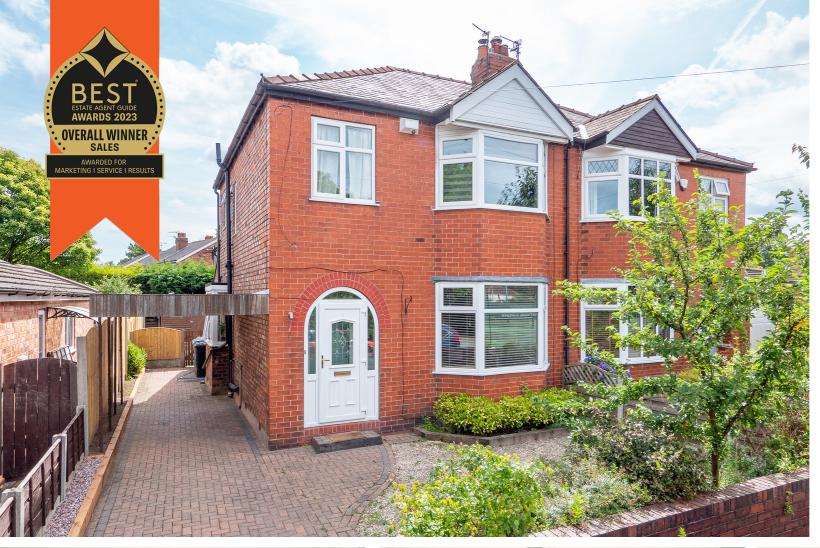

LAWRENCE ROAD FLIXTON

OFFERS OVER

£375,000

3 BEDROOMS

1 BATHROOM

2 RECEPTIONS

EPC GRADE:- D

## Lawrence Road, Flixton, M41 8UN

\*\*VIDEO TOUR\*\* - \*\*OPEN PLAN DINING KITCHEN\*\* - VITALSPACE ESTATE AGENTS are pleased to offer to the sale market this beautifully presented THREE BEDROOM semi detached family residence situated on a popular Flixton road. Benefiting from open aspect views to the front and extended accommodation, in brief the tastefully presented accommodation comprises; a warm and welcoming entrance hallway, a generously sized bay fronted living room and an impressive, recently redesigned open plan dining kitchen with original floorboards. The kitchen itself is furnished with a comprehensive range of fitted wall and base units with a rolled edged worksurfaces alongside a host of integrated appliances including a gas hob and dishwasher. A conveniently positioned utility room and downstairs WC complete the ground floor accommodation. To the first floor, a shaped landing provides entry into three well proportioned bedrooms and a three piece tiled bathroom with a shower over bath combination. Externally to the front of the property, there is a generous block paved driveway with mature flower beds. A driveway with a car port can be found to the side of the property and provides access into the rear. The rear garden itself is a real gem benefiting from a large paved seating area and a shaped lawned garden with mature plants, bushes and trees. Further benefits of this highly desirable home include a new carpets and decoration throughout, just 2 years ago. Well maintained and conveniently situated within easy reach of Davyhulme Golf Course, within catchment of the popular Flixton Primary School, Urmston town centre, an excellent range of shops, general services and restaurants. For commuters, this property is positioned within close proximity to the motorway network and just 15 minutes walk from Flixton train station. Contact VitalSpace Estate Agents on to arrange a viewing appointment.