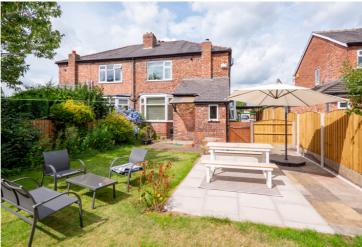

## Lawrence Road, Flixton, M41 8UN

\*\*VIDEO TOUR\*\* - \*\*OPEN PLAN DINING KITCHEN\*\* - VITALSPACE ESTATE AGENTS are pleased to offer to the sale market this beautifully presented THREE BEDROOM semi detached family residence situated on a popular Flixton road. Benefiting from open aspect views to the front and extended accommodation, in brief the tastefully presented accommodation comprises; a warm and welcoming entrance hallway, a generously sized bay fronted living room and an impressive, recently redesigned open plan dining kitchen with original floorboards. The kitchen itself is furnished with a comprehensive range of fitted wall and base units with a rolled edged worksurfaces alongside a host of integrated appliances including a gas hob and dishwasher. A conveniently positioned utility room and downstairs WC complete the ground floor accommodation. To the first floor, a shaped landing provides entry into three well proportioned bedrooms and a three piece tiled bathroom with a shower over bath combination. Externally to the front of the property, there is a generous block paved driveway with mature flower beds. A driveway with a car port can be found to the side of the property and provides access into the rear. The rear garden itself is a real gem benefiting from a large paved seating area and a shaped lawned garden with mature plants, bushes and trees. Further benefits of this highly desirable home include a new carpets and decoration throughout, just 2 years ago. Well maintained and conveniently situated within easy reach of Davyhulme Golf Course, within catchment of the popular Flixton Primary School, Urmston town centre, an excellent range of shops, general services and restaurants. For commuters, this property is positioned within close proximity to the motorway network and just 15 minutes walk from Flixton train station. Contact VitalSpace Estate Agents on to arrange a viewing appointment.