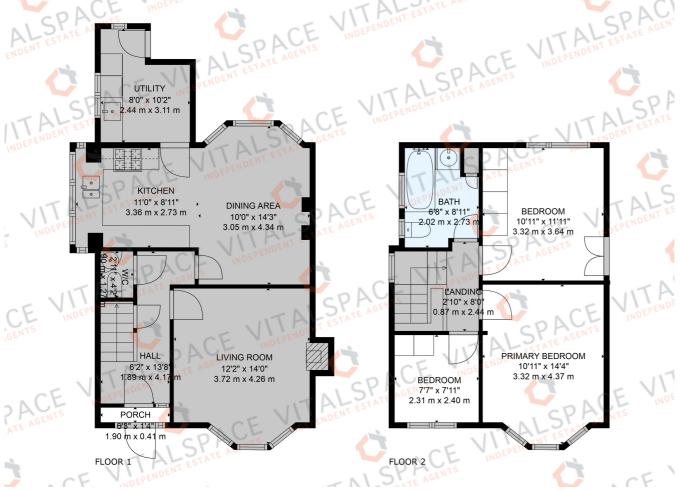

## Lawrence Road, Flixton, M41 8UN

\*\*VIDEO TOUR\*\* - \*\*OPEN PLAN DINING KITCHEN\*\* - VITALSPACE ESTATE AGENTS are pleased to offer to the sale market this beautifully presented THREE BEDROOM semi detached family residence situated on a popular Flixton road. Benefiting from open aspect views to the front and extended accommodation, in brief the tastefully presented accommodation comprises; a warm and welcoming entrance hallway, a generously sized bay fronted living room and an impressive, recently redesigned open plan dining kitchen with original floorboards. The kitchen itself is furnished with a comprehensive range of fitted wall and base units with a rolled edged worksurfaces alongside a host of integrated appliances including a gas hob and dishwasher. A conveniently positioned utility room and downstairs WC complete the ground floor accommodation. To the first floor, a shaped landing provides entry into three well proportioned bedrooms and a three piece tiled bathroom with a shower over bath combination. Externally to the front of the property, there is a generous block paved driveway with mature flower beds. A driveway with a car port can be found to the side of the property and provides access into the rear. The rear garden itself is a real gem benefiting from a large paved seating area and a shaped lawned garden with mature plants, bushes and trees. Further benefits of this highly desirable home include a new carpets and decoration throughout, just 2 years ago. Well maintained and conveniently situated within easy reach of Davyhulme Golf Course, within catchment of the popular Flixton Primary School, Urmston town centre, an excellent range of shops, general services and restaurants. For commuters, this property is positioned within close proximity to the motorway network and just 15 minutes walk from Flixton train station. Contact VitalSpace Estate Agents on to arrange a viewing appointment.