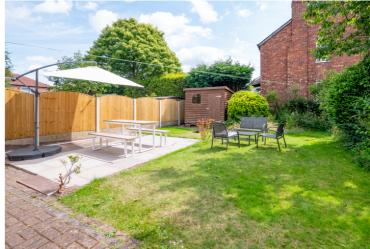

## Lawrence Road, Flixton, M41 8UN

\*\*VIDEO TOUR\*\* - \*\*OPEN PLAN DINING KITCHEN\*\* - VITALSPACE ESTATE AGENTS are pleased to offer to the sale market this beautifully presented THREE BEDROOM semi detached family residence situated on a popular Flixton road. Benefiting from open aspect views to the front and extended accommodation, in brief the tastefully presented accommodation comprises; a warm and welcoming entrance hallway, a generously sized bay fronted living room and an impressive, recently redesigned open plan dining kitchen with original floorboards. The kitchen itself is furnished with a comprehensive range of fitted wall and base units with a rolled edged worksurfaces alongside a host of integrated appliances including a gas hob and dishwasher. A conveniently positioned utility room and downstairs WC complete the ground floor accommodation. To the first floor, a shaped landing provides entry into three well proportioned bedrooms and a three piece tiled bathroom with a shower over bath combination. Externally to the front of the property, there is a generous block paved driveway with mature flower beds. A driveway with a car port can be found to the side of the property and provides access into the rear. The rear garden itself is a real gem benefiting from a large paved seating area and a shaped lawned garden with mature plants, bushes and trees. Further benefits of this highly desirable home include a new carpets and decoration throughout, just 2 years ago. Well maintained and conveniently situated within easy reach of Davyhulme Golf Course, within catchment of the popular Flixton Primary School, Urmston town centre, an excellent range of shops, general services and restaurants. For commuters, this property is positioned within close proximity to the motorway network and just 15 minutes walk from Flixton train station. Contact VitalSpace Estate Agents on to arrange a viewing appointment.