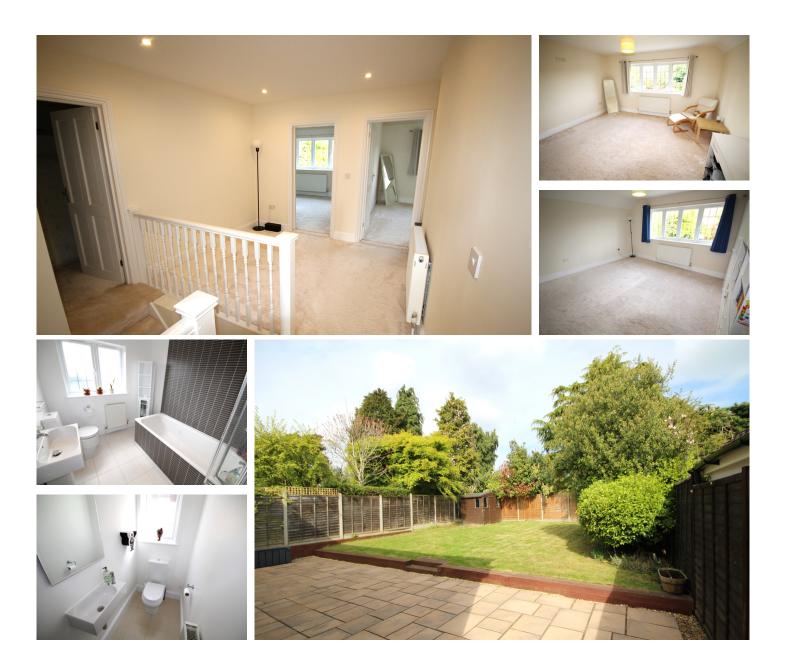

## £3,750 pcm

AVAILABLE EARLY JUNE. A detached family home situated on a highly regarded road on the Chalfont Common side of the village, just a short walk from Robertswood school and within easy reach of the village centre with all its amenities and excellent schools. The property is beautifully presented throughout and offers bright and spacious accommodation over two floors. There is oak flooring to all rooms on the ground floor other than the kitchen/breakfast room and cloakroom, which have ceramic tiled flooring. All rooms are extremely well proportioned with the living room and kitchen/breakfast room both overlooking the delightful rear garden with double doors providing access to outside. On the first floor a large landing leads to four double bedrooms, the master which features an en suite shower room and a family bathroom. Further features include gas central heating, double glazing, off street parking for several cars and a rear garden with an attractive patio area ideal for entertaining. Unfurnished.

FIRST FLOOR

Important Notice: Rodgers Estate Agents give notice that their solicitors and any joint agents give notice that:

1. They are not authorised to make or give any representations or warranties in relation to the property either here or elsewhere, either on their own behalf or on behalf of their client or otherwise. They assume no responsibility for any statement that may be made in these particulars. These particulars do not form any part of any offer or contract and must not be relied upon as statements or representation of fact.