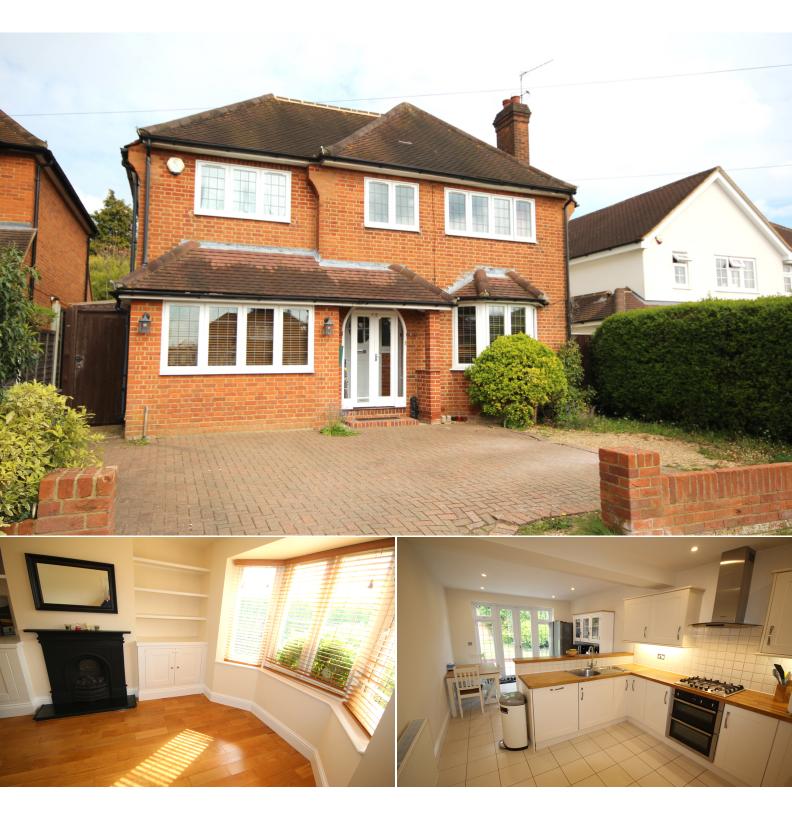

Nortoft Road Chalfont St Peter, Buckinghamshire, SL9 0LA

## £3,750 pcm

AVAILABLE EARLY JUNE. A detached family home situated on a highly regarded road on the Chalfont Common side of the village, just a short walk from Robertswood school and within easy reach of the village centre with all its amenities and excellent schools. The property is beautifully presented throughout and offers bright and spacious accommodation over two floors. There is oak flooring to all rooms on the ground floor other than the kitchen/breakfast room and cloakroom, which have ceramic tiled flooring. All rooms are extremely well proportioned with the living room and kitchen/breakfast room both overlooking the delightful rear garden with double doors providing access to outside. On the first floor a large landing leads to four double bedrooms, the master which features an en suite shower room and a family bathroom. Further features include gas central heating, double glazing, off street parking for several cars and a rear garden with an attractive patio area ideal for entertaining. Unfurnished.

## **Entrance Porch**

Two wooden casement doors with clear glass insets and windows either side. Downlighter. Wooden front door with opaque circular glass inset leading to:

## **Entrance Hall**

Quality wood flooring. Down lighters. Under stairs cupboard. Radiator. Stairs leading to first floor and landing.

## Clloakroom

Modern white suite incorporating w.c and wash hand basin with mixer tap. Fitted mirror. Tiled floor. Down lighters. Expel air. Radiator. Opaque double glazed window over looking side aspect.