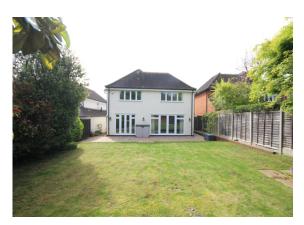

## £3,750 pcm

AVAILABLE EARLY JUNE. A detached family home situated on a highly regarded road on the Chalfont Common side of the village, just a short walk from Robertswood school and within easy reach of the village centre with all its amenities and excellent schools. The property is beautifully presented throughout and offers bright and spacious accommodation over two floors. There is oak flooring to all rooms on the ground floor other than the kitchen/breakfast room and cloakroom, which have ceramic tiled flooring. All rooms are extremely well proportioned with the living room and kitchen/breakfast room both overlooking the delightful rear garden with double doors providing access to outside. On the first floor a large landing leads to four double bedrooms, the master which features an en suite shower room and a family bathroom. Further features include gas central heating, double glazing, off street parking for several cars and a rear garden with an attractive patio area ideal for entertaining. Unfurnished.