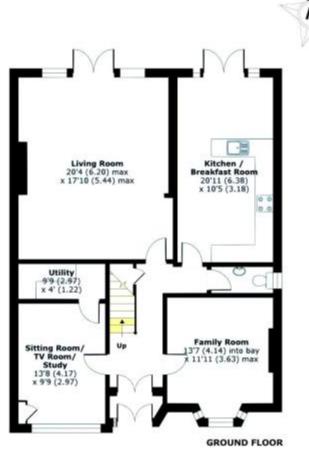

## £3,750 pcm

AVAILABLE EARLY JUNE. A detached family home situated on a highly regarded road on the Chalfont Common side of the village, just a short walk from Robertswood school and within easy reach of the village centre with all its amenities and excellent schools. The property is beautifully presented throughout and offers bright and spacious accommodation over two floors. There is oak flooring to all rooms on the ground floor other than the kitchen/breakfast room and cloakroom, which have ceramic tiled flooring. All rooms are extremely well proportioned with the living room and kitchen/breakfast room both overlooking the delightful rear garden with double doors providing access to outside. On the first floor a large landing leads to four double bedrooms, the master which features an en suite shower room and a family bathroom. Further features include gas central heating, double glazing, off street parking for several cars and a rear garden with an attractive patio area ideal for entertaining. Unfurnished.