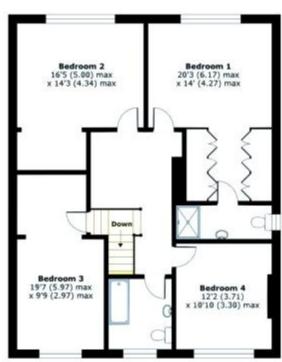

FIRST FLOOR

Important Notice: Rodgers Estate Agents give notice that their solicitors and any joint agents give notice that:

1. They are not authorised to make or give any representations or warranties in relation to the property either here or elsewhere, either on their own behalf or on behalf of their client or otherwise. They assume no responsibility for any statement that may be made in these particulars. These particulars do not form any part of any offer or contract and must not be relied upon as statements or representation of fact.

## £3,750 pcm

AVAILABLE EARLY JUNE. A detached family home situated on a highly regarded road on the Chalfont Common side of the village, just a short walk from Robertswood school and within easy reach of the village centre with all its amenities and excellent schools. The property is beautifully presented throughout and offers bright and spacious accommodation over two floors. There is oak flooring to all rooms on the ground floor other than the kitchen/breakfast room and cloakroom, which have ceramic tiled flooring. All rooms are extremely well proportioned with the living room and kitchen/breakfast room both overlooking the delightful rear garden with double doors providing access to outside. On the first floor a large landing leads to four double bedrooms, the master which features an en suite shower room and a family bathroom. Further features include gas central heating, double glazing, off street parking for several cars and a rear garden with an attractive patio area ideal for entertaining. Unfurnished.