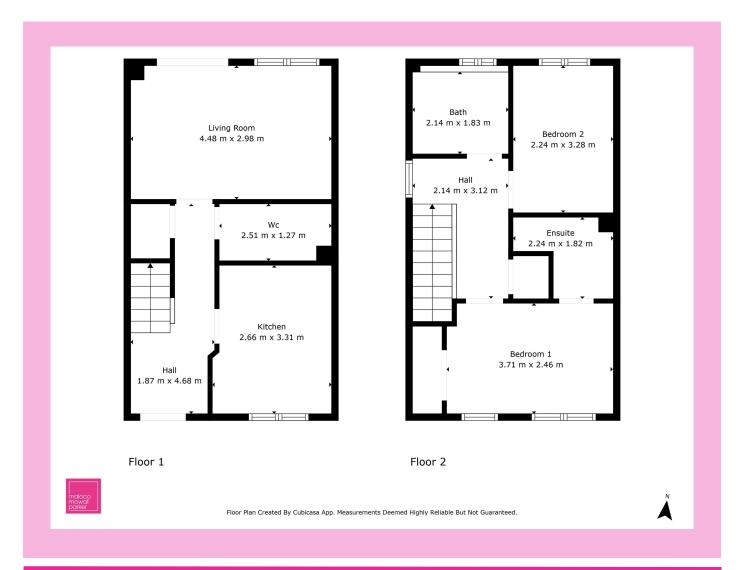

Living Room 4.48 m x 2.98 m / 14'8" x 9'9" Ensuite 2.24 m x 1.82 m / 7'4" x 6'0"

Kitchen 2.66 m x 3.31 m / 8'9" x 10'10"

Bedroom 1 3.71 m x 2.46 m / 12'2" x 8'1"

Bedroom 2 2.24 m x 3.28 m / 7'4" x 10'9"

Bathroom 2.14 m x 1.83 m / 7'0" x 6'0"