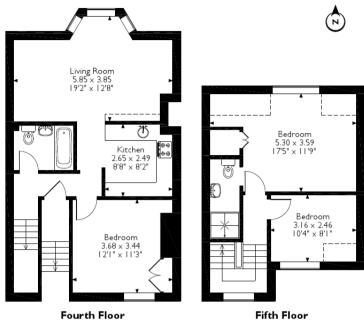

## Cambrian Terrace, Borth Approximate Gross Internal Area 83 Sq M/893 Sq Ft

Hease note that the location of doors, windows and other items are approximate and this floorplan is to be used for illustrative purposes only. Unauthorized reproduction is prohibited.