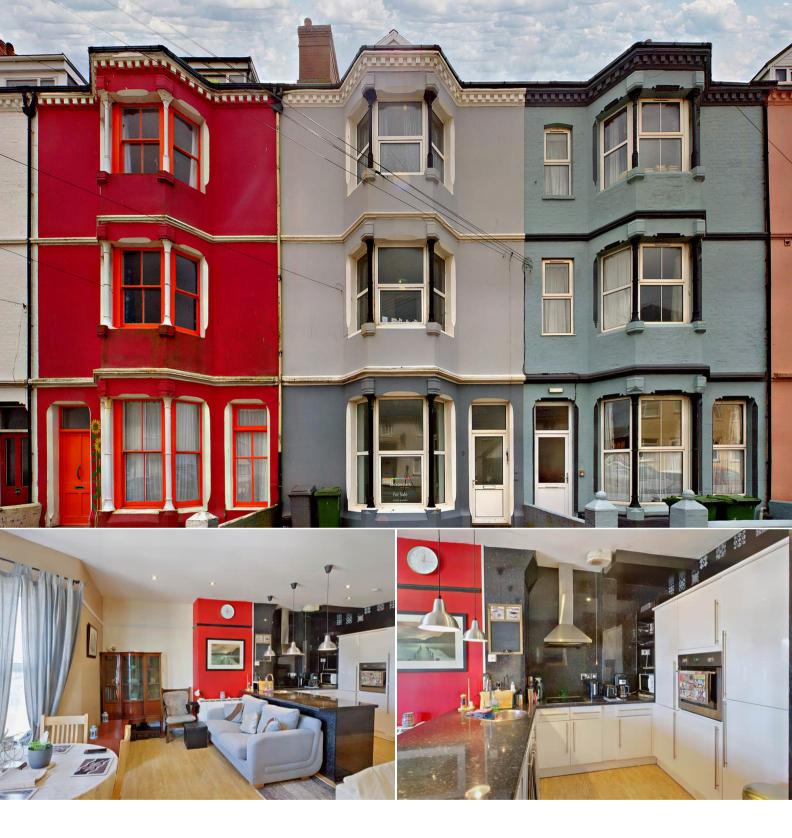

## Cambrian Terrace Borth

A SPACIOUS 2/3 Bedroom 2 Bathroom Flat in Borth, available CHAIN FREE for immediate possession. Call for details!

Bettermove are proud to present this 2/3 bedroom top floor flat in Borth available with no forward chain.

The interior of this beautifully presented property comprises a spacious living room, fitted kitchen, family bathroom and bedroom 3 on the first floor. The top floor consists of 2 further bedrooms, one currently a study, one with an ensuite.

Located in the popular town of Borth near to the Dyfi National Nature Reserve at Ynyslas, the property is close to a range of amenities, including shops, supermarkets, restaurants and pubs. Excellent transport connections can be found from Borth Train Station, the A487 and many local buses.