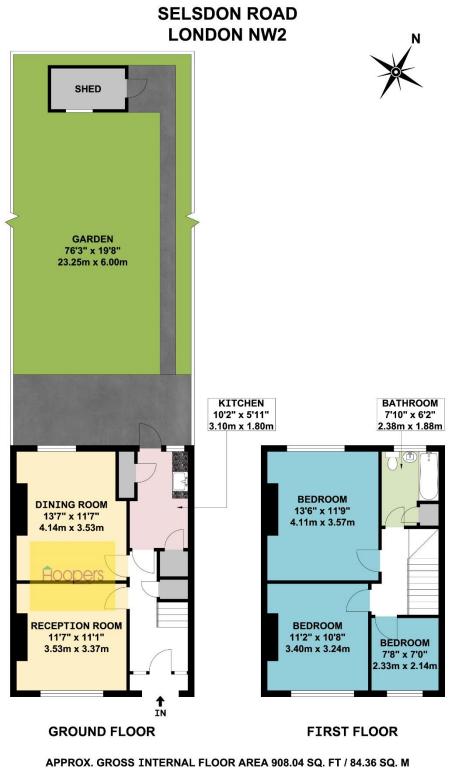

### SELSDON ROAD, LONDON, NW2 7NE (CONTINUED)

The accommodation is arranged as follows:

**Ground Floor:** 

Entrance Hall: Understairs cupboard.

Lounge (rear): 13'7" x 11'7" (4.14m x 3.53m).

**Dining Room (front):** 11'7" x 11'1" (3.53m x 3.37m).

Kitchen: 10'2" x 6'0" (3.10m x 1.80m). Quarry tiled flooring. Door to garden.

**First Floor:** 

**Bedroom 1 (rear):** 13'6" x 11'9" (4.11m x 3.57m).

**Bedroom 2 (front):** 11'2" x 10'8" (3.40m x 3.24m).

**Bedroom 3 (front):** 7'8" x 7'0" (2.33m x 2.14m).

Bathroom/WC: 7'10" x 6'2" (2.38m x 1.88m).

**External features:** Front and rear gardens, the rear garden being 76' in length.

PRICE: £525,000 FREEHOLD

## SELSDON ROAD, LONDON, NW2 7NE (CONTINUED)

WHILST EVERY ATTEMPT HAS BEEN MADE TO ENSURE THE ACCURACY OF THE FLOOR PLAN CONTA INED HERE, MEASUREMENTS OF DOORS, WINDOWS, ROOMS AND ANY OTHER ITEMS ARE APPROXIMATE AND NO RESPONSIBILITY IS TAKEN FOR ANY ERROR, OM ISSION, OR MIS-STATEMENT. THIS PLAN IS FOR ILLUSTRATIVE PURPOSES ONLY AND SHOULD BE USED AS SUCH, BY ANY PROSPECTIVE PURCHASER. FLOOR PLANS ARE NOT DONE TO "SCALE".