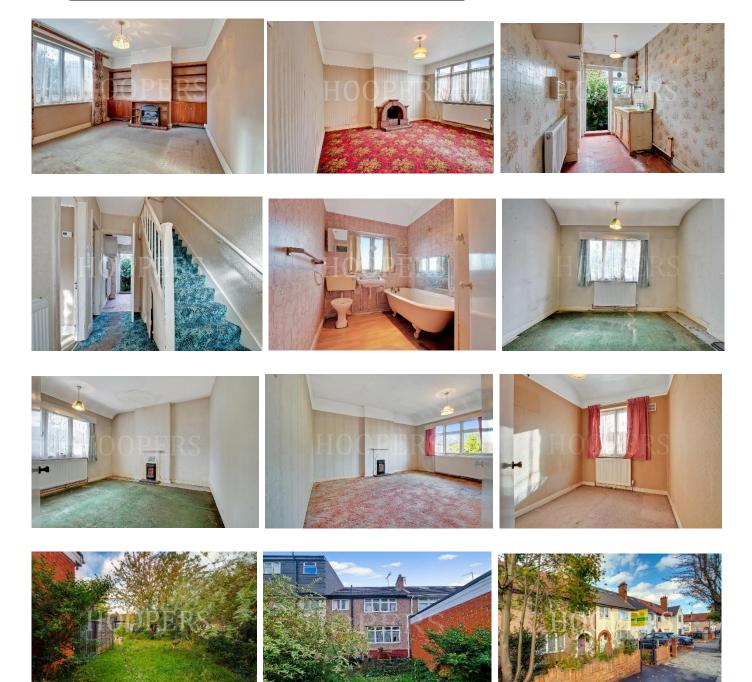

### SELSDON ROAD, LONDON, NW2 7NE (CONTINUED)

The accommodation is arranged as follows:

**Ground Floor:** 

Entrance Hall: Understairs cupboard.

Lounge (rear): 13'7" x 11'7" (4.14m x 3.53m).

**Dining Room (front):** 11'7" x 11'1" (3.53m x 3.37m).

Kitchen: 10'2" x 6'0" (3.10m x 1.80m). Quarry tiled flooring. Door to garden.

**First Floor:** 

**Bedroom 1 (rear):** 13'6" x 11'9" (4.11m x 3.57m).

**Bedroom 2 (front):** 11'2" x 10'8" (3.40m x 3.24m).

**Bedroom 3 (front):** 7'8" x 7'0" (2.33m x 2.14m).

Bathroom/WC: 7'10" x 6'2" (2.38m x 1.88m).

**External features:** Front and rear gardens, the rear garden being 76' in length.

PRICE: £525,000 FREEHOLD