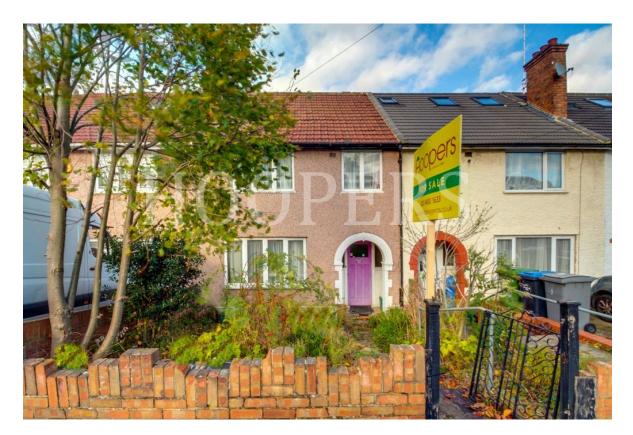

# SELSDON ROAD, LONDON, NW2 7NE

EPC Rating:

We are delighted to be able to bring to the market this unmodernised three bedroom centre terrace house which is offered for sale chain free and is located in the popular Brentwater Area and situated within a few yards of local schools and bus services at Crest Road.

The property is unmodernised and requires full refurbishment (apart from the central heating).

Benefits include:-

- Chain free sale
- Gas central heating
- 76' rear garden

- Gross internal floor area of 908 sq ft (84 sq m) approximately
- The nearest station is Neasden (Jubilee Line)